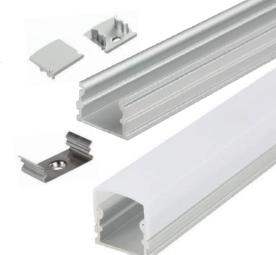

### **DESCRIPTION:**

The Wide Square Aluminum Channel is expertly crafted for both recessed and surface-mounted installations, accommodating LED strip lights up to 0.63 inches wide. Its wide extrusion profile enhances aesthetics while efficiently conducting heat to extend the lifespan and optimize the performance of LED strip lights. The frosted snap-in diffuser ensures consistent light distribution, making it ideal for diverse applications, including indoor and damp environments.

# **ACCESSORIES (SOLD SEPARATELY):**

Wide Square Channel End Cap SKU: AE-2114-CAP

Wide Square Channel Bracket SKU: AE-2114-MNT

Wide Square Channel Cover SKU: AE-2114-CVR-FRS-2M(Square)