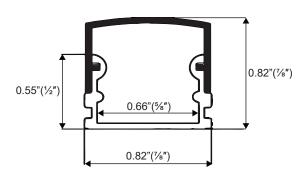

#### **DIMENSIONS:**

#### **TECHNICAL SPECIFICATIONS:**

| Material                | Aluminum 1060 & PC                                                |
|-------------------------|-------------------------------------------------------------------|
| Beam Angle              | 140°                                                              |
| Length                  | 6.4 ft                                                            |
| Color                   | Silver                                                            |
| LED Strip Compatibility | Up to 0.63 inches wide, recommended 37 LEDs/ft for dot-free light |
| Surface Finish          | Silver Anodization                                                |
| IP Rating               | IP20                                                              |