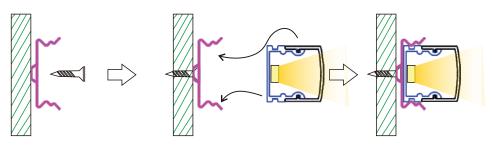

# **SERVICE ENVIRONMENT AND INSTALLATION:**

#### 1. Mounting clip

#### 2. Supports double-sided tape