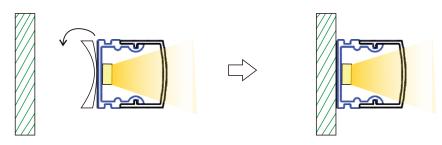

# **SERVICE ENVIRONMENT AND INSTALLATION:**

#### 1. Mounting clip

#### 2. Supports double-sided tape