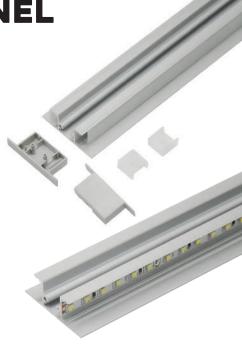

#### **INSTALLATION:**

## ACCESSORIES (SOLD SEPARATELY):

Plastic End Caps for Up Down Aluminum Channel SKU: AE-040L(PC)-MNT

PC Cover for Up Down Aluminum Channel (Clear or Frosted) SKU: AE-040L-CVR-CLR-2M AE-040L-CVR-CLR-2M

Plastic End Caps for Up Down Aluminum Channel SKU: AE-040L-CAP