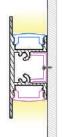

on.
- Compatible with LED strips up to 0.55 inches in width.
- Bi-directional light diffusion for stunning visual effects.
- Surface finish: Anodized for enhanced aesthetics.



### **APPLICATIONS:**

- Hotel lighting installations.
- Living room accent lighting.
- Corridor and hallway illumination.
- Decorative lighting for ceilings and walls.

### **TECHNICAL SPECIFICATIONS:**

| Material           | AL6063 Aluminum + PC/PMMA Lens |
|--------------------|--------------------------------|
| Surface Finish     | Anodized                       |
| Light Source Width | 0.55 inches                    |
| Length             | 6.4ft                          |
| Dimensions         | 1.91in. x 0.70in. x 0.53in.    |

### **DIMENSIONS:**







# SKU: AE-040L-UP DOWN-2M

#### **INSTALLATION:**





## ACCESSORIES (SOLD SEPARATELY):



Plastic End Caps for Up Down Aluminum Channel SKU: AE-040L(PC)-MNT



PC Cover for Up Down Aluminum Channel (Clear or Frosted) SKU: AE-040L-CVR-CLR-2M AE-040L-CVR-CLR-2M



Plastic End Caps for Up Down Aluminum Channel SKU: AE-040L-CAP