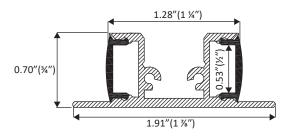

### **TECHNICAL SPECIFICATIONS:**

| Material           | AL6063 Aluminum + PC/PMMA Lens |
|--------------------|--------------------------------|
| Surface Finish     | Anodized                       |
| Light Source Width | 0.55 inches                    |
| Length             | 6.4ft                          |
| Dimensions         | 1.91in. x 0.70in. x 0.53in.    |

### **DIMENSIONS:**