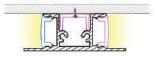

tion.
- Compatible with LED strips up to 0.55 inches in width.
- Bi-directional light diffusion for stunning visual effects.
- Surface finish: Anodized for enhanced aesthetics.



### **APPLICATIONS:**

- Hotel lighting installations.
- Living room accent lighting.
- Corridor and hallway illumination.
- Decorative lighting for ceilings and walls.

### **TECHNICAL SPECIFICATIONS:**

| Material           | AL6063 Aluminum + PC/PMMA Lens |
|--------------------|--------------------------------|
| Surface Finish     | Anodized                       |
| Light Source Width | 0.55 inches                    |
| Length             | 6.4ft                          |
| Dimensions         | 1.91in. x 0.70in. x 0.53in.    |

### **DIMENSIONS:**







# SKU: AE-040L-UP DOWN-2M

#### **INSTALLATION:**





## ACCESSORIES (SOLD SEPARATELY):



Plastic End Caps for Up Down Aluminum Channel SKU: AE-040L(PC)-MNT



PC Cover for Up Down Aluminum Channel (Clear or Frosted) SKU: AE-040L-CVR-CLR-2M AE-040L-CVR-CLR-2M



Plastic End Caps for Up Down Aluminum Channel SKU: AE-040L-CAP