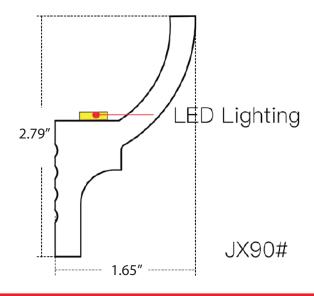

#### **DIMENSIONS:**

## **SPECIFICATIONS:**

| Density      | Approximately 0.0262lb/ft <sup>3</sup> |
|--------------|----------------------------------------|
| Raw material | Polystyrene                            |
| Installation | Silicon glue or Buckle                 |
| Witdh        | 2.79 inches                            |
| Height       | 1.65 inches                            |
| Length       | 8ft                                    |
| Structure    | New virgin material                    |
| Finish       | White                                  |