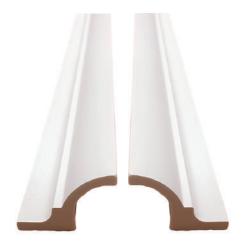

# **PS LED COVE JX90**

#### **DESCRIPTION:**

PS LED Cove moulding offers indirect lighting for brighter interior. These waterproof, sleek, and customizable fixtures provide ambient lighting that can modify any room. Made of polystyrene, LED Cove mouldings are specifically designed to accommodate LED lights. They are a sustainable and cost-effective option for modern lighting requirements, allowing for the installation of LED strips to create a warm lighting effect in various areas.