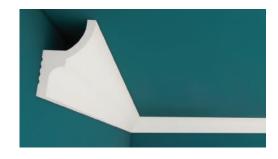

# **PS LED COVE JX90**

#### **DESCRIPTION:**

PS LED Cove moulding offers indirect lighting for brighter interior. These waterproof, sleek, and customizable fixtures provide ambient lighting that can modify any room. Made of polystyrene, LED Cove mouldings are specifically designed to accommodate LED lights. They are a sustainable and cost-effective option for modern lighting requirements, allowing for the installation of LED strips to create a warm lighting effect in various areas.