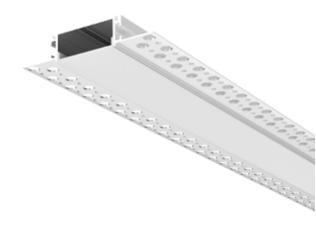

### **DESCRIPTION:**

This mud-in sheetrock aluminum channel is expertly engineered for the installation of LED strip lights on drywall, ensuring seamless integration into plastered walls and ceilings. Its recessed design delivers a smooth and diffused lighting effect, elevating the aesthetic appeal of any space. The channel is designed to accommodate LED strip lights up to 1.41" in width, these channels are equipped with a frosted snap-in diffuser that ensures even and consistent light distribution. It is ideal for achieving uniform illumination across ceilings and walls, the channels feature an extended width and depth, guarantees flawless light diffusion when paired with LED strip lights.

## **FEATURES:**

- Constructed from aluminum 6065-T5 with a silver anodized finish.
- Designed for compatibility with plastic diffused covers (sold separately).
- Standard length of 6.4 ft for versatile applications.
- Accommodates LED strip lights up to 1.41 inches in width.
- Trimless recessed installation, ideal for integration into drywall.
- Customizable with powder-coated finishes in white, black, or other colors.