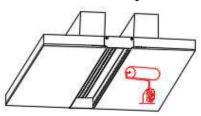

# **INSTALLATION:**

1. Attach the end caps securely.

2. Install the profile in place.

3. Plaster over the fixture & drywall.

4. Paint the fixture and drywall.

5. Adhere the LED strip.

6. Press the cover.

7. Installation finished.