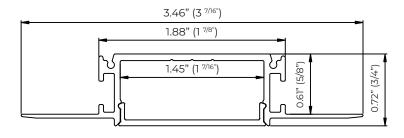

#### **DIMENSIONS:**

# **TECHNICAL SPECIFICATIONS:**

| Dimensions       | 3.46" x 0.72"                              |
|------------------|--------------------------------------------|
| Max Strip Width  | 1.41"                                      |
| Length           | 6.4 ft                                     |
| Material         | 6063-T5                                    |
| Diffuser         | White PC Diffused cover                    |
| Surface Finished | Silver anodized                            |
| Customized Color | Powder-coated white/ black or other colors |