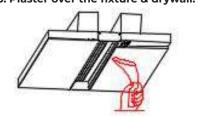

# **INSTALLATION:**

1. Attach the end caps securely.

2. Install the profile in place.

3. Plaster over the fixture & drywall.

4. Paint the fixture and drywall.

5. Adhere the LED strip.

6. Press the cover.

7. Installation finished.