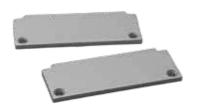

# **ACCESSORIES (SOLD SEPARATELY):**

**End Caps** SKU: AE-081-CAP

**Black Cover** SKU: AE-ALP081-CVR-BK-2M

**Frosted**SKU: AE-ALP081-CVR-FRS-2M

**90° Connector(Metal)** SKU: AE-CONN-90°

90° Vertical Connector (Metal) SKU: AE-CONN-V-90°