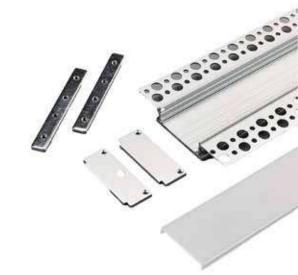

# **ACCESSORIES (SOLD SEPARATELY):**

**End Caps** SKU: AE-081-CAP

**Black Cover** SKU: AE-ALP081-CVR-BK-2M

**Frosted**SKU: AE-ALP081-CVR-FRS-2M

**90° Connector(Metal)** SKU: AE-CONN-90°

90° Vertical Connector (Metal) SKU: AE-CONN-V-90°

**180° Connector(Metal)** SKU: AE-CONN-180°

2