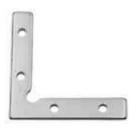

# **ACCESSORIES (SOLD SEPARATELY):**

**End Caps** SKU: AE-081-CAP

**Black Cover** SKU: AE-ALP081-CVR-BK-2M

**Frosted**SKU: AE-ALP081-CVR-FRS-2M

**90° Connector(Metal)** SKU: AE-CONN-90°

90° Vertical Connector (Metal) SKU: AE-CONN-V-90°