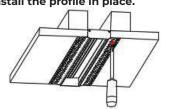

# **INSTALLATION:**

1. Attach the end caps securely.

2. Install the profile in place.

3. Plaster over the fixture & drywall.

4. Paint the fixture and drywall.

5. Adhere the LED strip.

6. Press the cover.

7. Installation finished.