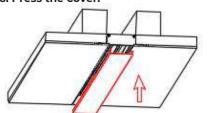

# **INSTALLATION:**

1. Attach the end caps securely.

2. Install the profile in place.

3. Plaster over the fixture & drywall.

4. Paint the fixture and drywall.

5. Adhere the LED strip.

6. Press the cover.

7. Installation finished.