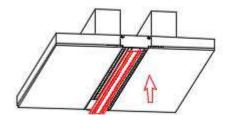

# **INSTALLATION:**

1. Attach the end caps securely.

2. Install the profile in place.

3. Plaster over the fixture & drywall.

4. Paint the fixture and drywall.

5. Adhere the LED strip.

6. Press the cover.

7. Installation finished.