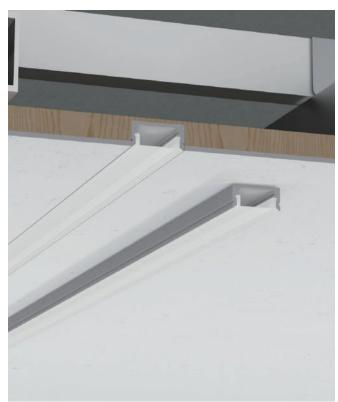

------------------|---------------------------|--|
| Surface Finish       | Anodized                  |  |
| Compatible LED Width | Up to 0.47"               |  |
| Length Options       | 3.2 ft, 6.4 ft            |  |

#### **DIMENSIONS:**





# **ORDERING GUIDE:**

| SKU: AE-1706-Uni Wide Slim-1M |                 |                           |                            |  |
|-------------------------------|-----------------|---------------------------|----------------------------|--|
| Model                         | Color           | Туре                      | Length                     |  |
| AE-1706 (Aluminum Extrusion)  | Black<br>Silver | Uni Wide Slim (Universal) | 1M (3.2ft.)<br>2M (6.4ft.) |  |

Note: Black only available in 1M.





# STRUCTURE IMAGE:



# **EFFECT IMAGE:**



# **ACCESSORIES (SOLD SEPARATELY):**



PC Covers for Wide Shallow Aluminum Channels SKU: AE-1706-CVR-CLR-1M AE-1706-CVR-CLR-2M AE-1706-CVR-FRS-1M AE-1706-CVR-FRS-2M AE-1706-CVR-MLK-1M AE-1706-CVR-MLK-2M



Mounting Clips For Wide Shallow channel SKU: AE-1706(MTL)-MNT AE-1706(PC)-MNT