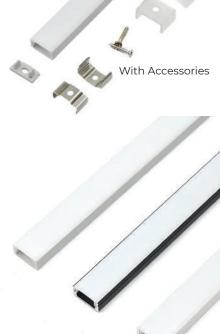

# **ACCESSORIES (SOLD SEPARATELY):**

PC Covers for Wide Shallow Aluminum Channels SKU: AE-1706-CVR-CLR-1M AE-1706-CVR-CLR-2M AE-1706-CVR-FRS-1M AE-1706-CVR-FRS-2M AE-1706-CVR-MLK-1M AE-1706-CVR-MLK-2M

Mounting Clips For Wide Shallow channel SKU: AE-1706(MTL)-MNT AE-1706(PC)-MNT