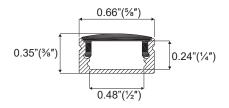

#### **DIMENSIONS:**

# **TECHNICAL SPECIFICATIONS:**

| Material             | AL6063 Aluminum + PC/PMMA |  |
|----------------------|---------------------------|--|
| Surface Finish       | Anodized                  |  |
| Compatible LED Width | Up to 0.47"               |  |
| Length Options       | 3.2 ft, 6.4 ft            |  |