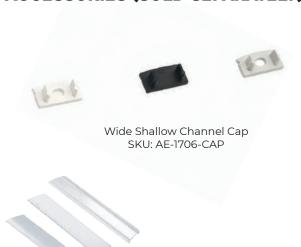

# **ACCESSORIES (SOLD SEPARATELY):**

PC Covers for Wide Shallow Aluminum Channels SKU: AE-1706-CVR-CLR-1M AE-1706-CVR-CLR-2M AE-1706-CVR-FRS-1M AE-1706-CVR-FRS-2M AE-1706-CVR-MLK-1M AE-1706-CVR-MLK-2M

Mounting Clips For Wide Shallow channel SKU: AE-1706(MTL)-MNT AE-1706(PC)-MNT