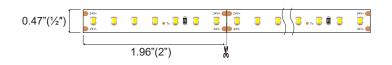

# STRUCTURE IMAGE:

# **DESCRIPTION:**

Our Wide Shallow Aluminum Channel is designed to enhance your LED strip lighting so with elegance and efficiency. This channel, available in 3.2 ft and 6.4 ft lengths, accommodates LED strip lights up to 0.47" wide. Its sleek design improves heat dissipation to prolong LED lifespan while the durable plastic diffuser ensures even, glare-free lighting. Ideal for various installations, this channel enhances the aesthetic and functionality of any space.