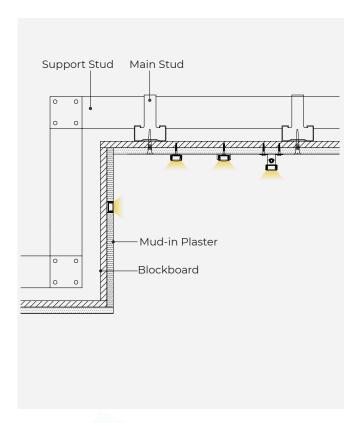

# **APPLICATIONS:**

- Pendant and suspension lighting (ceilings)
- Recessed installations (floors or ceilings)
- · Surface-mounted lighting (floors, ceilings, cabinets, showcases)
- Step and stair lighting
- · Corner, contour, and furniture lighting

# **EFFECT IMAGE:**