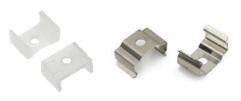

# **ACCESSORIES (SOLD SEPARATELY):**

PC Covers for Wide Shallow Aluminum Channels SKU: AE-1706-CVR-CLR-1M AE-1706-CVR-CLR-2M AE-1706-CVR-FRS-1M AE-1706-CVR-FRS-2M AE-1706-CVR-MLK-1M AE-1706-CVR-MLK-2M

Mounting Clips For Wide Shallow channel SKU: AE-1706(MTL)-MNT AE-1706(PC)-MNT