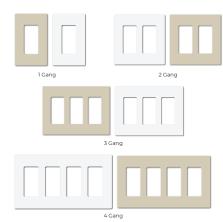

# DECOR WALL PLATE OPTIONS - 1, 2, 3, 4 GANG (WHITE OR LIGHT ALMOND) - (SOLD SEPARATELY)

- Configurations: 1, 2, 3, and 4 gang
- Finish Options: White or Light Almond
- Screwless design for a clean, modern look
- Dimensions: 3/8" wider and taller than standard-size wall plates

| Ordering Guide: |             | SKU: CONT-YN-PLATE-SL-KMP-1 |       |            |                                  |  |
|-----------------|-------------|-----------------------------|-------|------------|----------------------------------|--|
| Model           |             | Finish                      | Туре  | Screw Less | Gang                             |  |
| CONT            | YN<br>YN-LA | (White)<br>(Light Almond)   | Plate | SL         | KMP-1<br>KMP-2<br>KMP-3<br>KMP-4 |  |