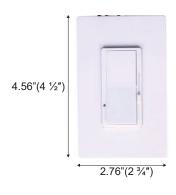

tels
- Stages
- · Home lighting

## **TECHNICAL SPECIFICATIONS:**

| Color              | White                                   |  |  |
|--------------------|-----------------------------------------|--|--|
| Control Mode       | Electronic Dimmer                       |  |  |
| Lighting Variation | Stepless                                |  |  |
| Voltage            | 110V AC                                 |  |  |
| Max Load Power     | 150W (LED), 600W (Incandescent/Halogen) |  |  |
| Type               | Manual Dimmer                           |  |  |
| Load Type          | Direct                                  |  |  |
| Specification      | 3-Way Wiring                            |  |  |
| Power Source       | Source AC                               |  |  |

#### **DIMENSIONS:**









# DECOR WALL PLATE OPTIONS - 1, 2, 3, 4 GANG (WHITE OR LIGHT ALMOND) - (SOLD SEPARATELY)

- Configurations: 1, 2, 3, and 4 gang
- Finish Options: White or Light Almond
- Screwless design for a clean, modern look
- Dimensions: 3/8" wider and taller than standard-size wall plates

| Ordering Guide: |             | SKU: CONT-YN-PLATE-SL-KMP-1 |       |            |                                  |  |
|-----------------|-------------|-----------------------------|-------|------------|----------------------------------|--|
| Model           |             | Finish                      | Туре  | Screw Less | Gang                             |  |
| CONT            | YN<br>YN-LA | (White)<br>(Light Almond)   | Plate | SL         | KMP-1<br>KMP-2<br>KMP-3<br>KMP-4 |  |