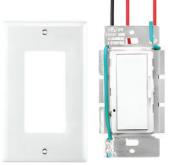

# WHITE 150W DIMMER WITH ROCKER SWITCH

### **DESCRIPTION:**

The 150W Dimmer Light Switch combines a sleek, modern design with functional performance. Its slim dimmer slider is discreetly positioned alongside a paddle rocker switch, offering precise dimming for smooth light transitions. This dimmer is equipped with TRIAC Forward Phase Dimming technology and supports 3-way wiring for flexible installation in residential and commercial settings.

# **FEATURES:**

- Modern paddle rocker switch with a slim side slider for dimming
- Supports TRIAC Forward Phase Dimming technology
- Handles up to 150W for LED lights and 600W for incandescent/halogen bulbs
- · American standard design, compatible with 3-way wiring systems
- · Smooth and stepless dimming functionality