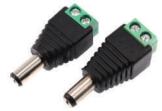

## 3.5MM DC COAXIAL MALE CONNECTOR WITH SCREW TERMINAL

• This 0.13 inch (3.5mm) DC male connector is designed to facilitate quick and secure power connections for 12V or 24V applications. It features a screw-tightened terminal block for connecting standard wires (wire not included) and is commonly used to deliver power from a source to a luminaire. It connects directly to a 0.13 inch (3.5mm) DC female connector for seamless integration. With a maximum current rating of 5 amps, this connector is intended for indoor use only, featuring a design rated at IP20. It is equipped with a 2-pin terminal setup to ensure a secure and efficient power connection.

• SKU: CONN-1PIN-TRMNL-ML