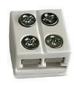

## LED SCREW TERMINAL BLOCK CONNECTOR

- This heavy-duty, 2-pin terminal block connector is engineered for durable and secure connections in LED applications. Its robust design ensures reliable performance, making it ideal for various LED wiring setups where a dependable connection is required.
- SKU: CONN-HVY-TERMINAL-2