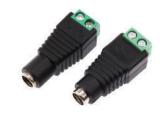

## 3.5MM DC COAXIAL FEMALE CONNECTOR WITH SCREW TERMINAL

This 0.13 inch (3.5mm) DC female connector is designed for reliable and quick power connections in 12V or 24V systems. It features a screw-tightened terminal block, allowing for direct wiring of standard wires (wire not included). Typically used to receive power from a source, it pairs seamlessly with a 0.13 inch (3.5mm) DC male connector for efficient and secure connections. The connector has a maximum current rating of 5 amps and is intended for indoor use only, with a design rated at IP20. It includes a 2-pin terminal configuration for straightforward and secure power delivery.

• SKU: CONN-1PIN-TRMNL-FML