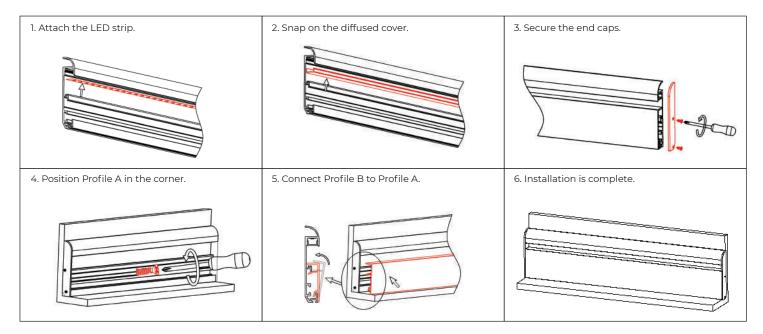

-------|
| Finish              | Silver anodized                     |
| Cover               | PC diffused cover (sold separately) |
| Length              | 6.4ft                               |
| Weight              | 0.639 lb/ft                         |
| Max LED Strip Width | 0.39 inches                         |
| Beam Angle          | 100º                                |
| Installation        | Surface                             |
|                     |                                     |

## **DIMENSIONS:**







#### ACCESSORIES (SOLD SEPARATELY):



End Caps SKU: AE-SK1580TR-18-CAP



180° Connector(Metal) SKU: AE-CONN-180°



90° Vertical Connector (Metal) SKU: AE-CONN-V-90°



Cover SKU: AE-087/069/068-CVR-FRS-1M AE-087/069/068-CVR-FRS-2M

#### **STEPS OF INSTALLATION:**