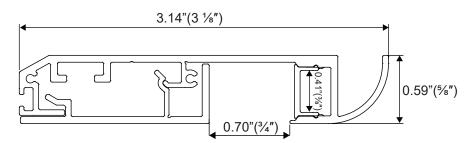

ination.
- Finish: Anodized silver for a sleek look.

## **APPLICATIONS:**

- Corridors
- Hallways
- Staircases
- Restrooms

## **TECHNICAL SPECIFICATIONS:**

| Material            | Aluminum Profile 6065-T5            |
|---------------------|-------------------------------------|
| Finish              | Silver anodized                     |
| Cover               | PC diffused cover (sold separately) |
| Length              | 6.4ft                               |
| Weight              | 0.639 lb/ft                         |
| Max LED Strip Width | 0.39 inches                         |
| Beam Angle          | 100º                                |
| Installation        | Surface                             |
|                     |                                     |

## **DIMENSIONS:**







#### ACCESSORIES (SOLD SEPARATELY):



End Caps SKU: AE-SK1580TR-18-CAP



180° Connector(Metal) SKU: AE-CONN-180°



90° Vertical Connector (Metal) SKU: AE-CONN-V-90°



Cover SKU: AE-087/069/068-CVR-FRS-1M AE-087/069/068-CVR-FRS-2M

#### **STEPS OF INSTALLATION:**