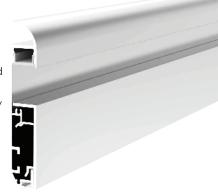

## **DESCRIPTION:**

The Surface Baseboard Aluminum Channel is designed for accent lighting in both residential and commercial spaces. Constructed from High quality Aluminum provides longer lifespan. PC diffused cover ensures even light distribution. This channel is ideal for illuminating corridors, staircases, hallways, and other areas requiring subtle and stylish lighting. Its surface installation allows for easy setup, especially suited for new remodels where clean and modern lighting solutions are desired.

#### **FEATURES:**

- Durable Construction: High-quality 6065-T5 aluminum for longevity.
- Diffuser Cover: Polycarbonate (PC) for soft light distribution.
- Compatibility: Fits LED strips up to 0.39 inches wide.
- Beam Angle: 100° for uniform illumination.
- Finish: Anodized silver for a sleek look.