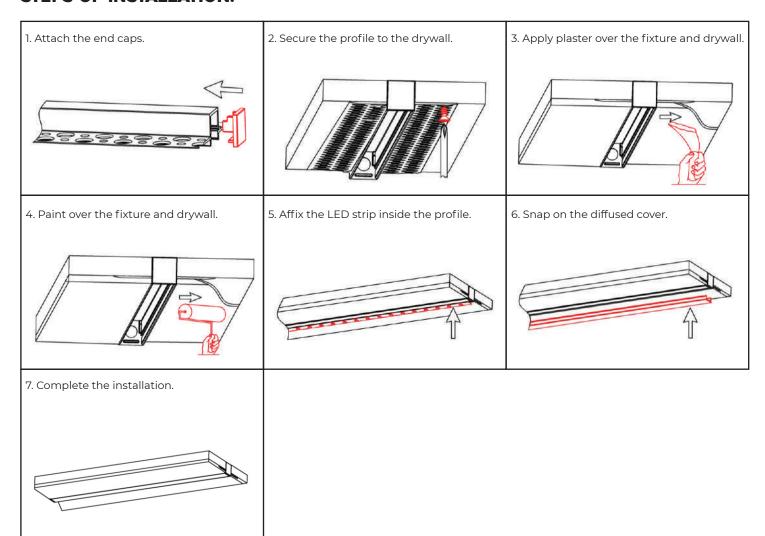

|
|-------------------------|------------------------------------------------|
| Length                  | 6.4 ft                                         |
| Maximum LED Strip Width | 0.39 inches                                    |
| Diffuser                | Polycarbonate Diffused Cover (sold separately) |
| Finish                  | Silver Anodized                                |
| Beam Angle              | 100°                                           |
| Installation            | Trimless Recessed                              |

#### **DIMENSIONS:**



Revision: December 17, 2024





# **ACCESSORIES (SOLD SEPARATELY):**



End Caps with and without hole SKU: AE-068/069-CAP



Cover SKU: AE-087/069/068-CVR-FRS-1M AE-087/069/068-CVR-FRS-2M

## STEPS OF INSTALLATION:



Revision: December 17, 2024