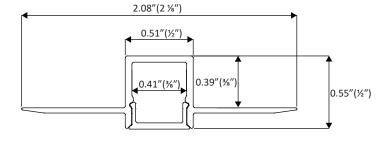

#### **DIMENSIONS:**

Revision: December 17, 2024

#### **TECHNICAL SPECIFICATIONS:**

| Aluminum Profile        | 6063-T5                                        |
|-------------------------|------------------------------------------------|
| Length                  | 6.4 ft                                         |
| Maximum LED Strip Width | 0.39 inches                                    |
| Diffuser                | Polycarbonate Diffused Cover (sold separately) |
| Finish                  | Silver Anodized                                |
| Beam Angle              | 100°                                           |
| Installation            | Trimless Recessed                              |