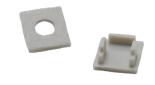

# **ACCESSORIES (SOLD SEPARATELY):**

End Caps with and without hole SKU: AE-068/069-CAP

Cover SKU: AE-087/069/068-CVR-FRS-1M AE-087/069/068-CVR-FRS-2M