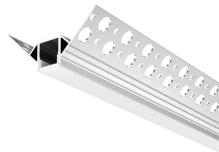

## **DESCRIPTION:**

The Outside Corner Recessed Aluminum Channel is designed to be used with LED strip light of width 0.39 inches, providing a clean, smooth surface for Led strip lights to be adhered to. Made from high quality aluminum 6065-T5, it features a silver anodized surface for enhanced durability and appearance. This is ideal for indoor lighting solutions.

# **TECHNICAL SPECIFICATIONS:**

| Material                | Aluminum Profile 6065-T5            |  |
|-------------------------|-------------------------------------|--|
| Diffuser                | PC diffused cover (Sold separately) |  |
| Length                  | 6.4 feet                            |  |
| Weight                  | Approximately 0.1089 lbs/ft         |  |
| Maximum LED Strip Width | 0.39 inches                         |  |
| Beam Angle              | 100°                                |  |
| Finish                  | Silver anodized                     |  |
| Installation Method     | Trimless recessed                   |  |