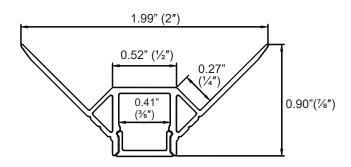

applications.

#### **APPLICATIONS:**

- Kitchens
- Bathrooms
- Office spaces
- Accent or task lighting on outside corners

# **TECHNICAL SPECIFICATIONS:**

| Material                | Aluminum Profile 6065-T5            |  |
|-------------------------|-------------------------------------|--|
| Diffuser                | PC diffused cover (Sold separately) |  |
| Length                  | 6.4 feet                            |  |
| Weight                  | Approximately 0.1089 lbs/ft         |  |
| Maximum LED Strip Width | 0.39 inches                         |  |
| Beam Angle              | 100°                                |  |
| Finish                  | Silver anodized                     |  |
| Installation Method     | Trimless recessed                   |  |

### **DIMENSIONS:**







## ACCESSORY (SOLD SEPARATELY):



End Caps with and without hole SKU: AE-ALP070-CAP



#### **STEPS OF INSTALLATION:**

| 1. Attach the End Caps                  | 2. Mount the Profile    | 3. Plaster Over the Fixture & Drywall |
|-----------------------------------------|-------------------------|---------------------------------------|
| 000000000000000000000000000000000000000 |                         |                                       |
| 4. Paint Over the Fixture & Drywall     | 5. Adhere the LED Strip | 6. Snap on the Diffused Cover         |
|                                         |                         |                                       |
| 7. Complete the Installation            |                         |                                       |
|