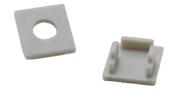

## ACCESSORY (SOLD SEPARATELY):

End Caps with and without hole SKU: AE-ALP070-CAP