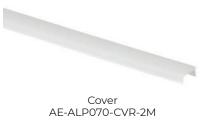

# **TECHNICAL SPECIFICATIONS:**

| Material                | Aluminum Profile 6065-T5            |  |
|-------------------------|-------------------------------------|--|
| Diffuser                | PC diffused cover (Sold separately) |  |
| Length                  | 6.4 feet                            |  |
| Weight                  | Approximately 0.1089 lbs/ft         |  |
| Maximum LED Strip Width | 0.39 inches                         |  |
| Beam Angle              | 100°                                |  |
| Finish                  | Silver anodized                     |  |
| Installation Method     | Trimless recessed                   |  |