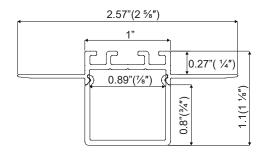

#### **DIMENSIONS:**

#### **TECHNICAL SPECIFICATIONS:**

| Material                | 6065-T5 Aluminum                                    |
|-------------------------|-----------------------------------------------------|
| Diffuser Cover          | Polycarbonate (PC) diffused cover (sold separately) |
| Length                  | 6.4 ft                                              |
| Weight                  | 0.31 lbs/ft                                         |
| Maximum LED Strip Width | 0.79 inches                                         |
| Beam Angle              | 130°                                                |
| Finish                  | Silver anodized                                     |
| Installation            | Trimless recessed                                   |