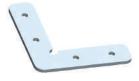

# **ACCESSORIES (SOLD SEPARATELY):**

End Caps SKU: AE-110-CAP

Cover SKU: AE-110-CVR-2M

180° Connector(Metal) SKU: AE-CONN-180°

90° Connector(Metal) SKU: AE-CONN-90°

90° Vertical Connector (Metal) SKU: AE-CONN-V-90°