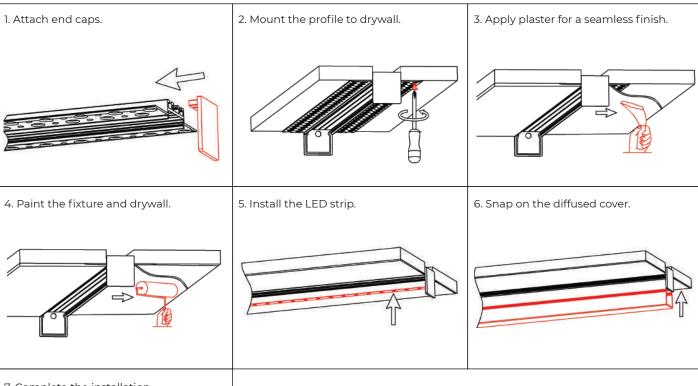

er (sold separately) |
| Length                  | 6.4 ft                                              |
| Weight                  | 0.31 lbs/ft                                         |
| Maximum LED Strip Width | 0.79 inches                                         |
| Beam Angle              | 130°                                                |
| Finish                  | Silver anodized                                     |
| Installation            | Trimless recessed                                   |

#### **DIMENSIONS:**







# **ACCESSORIES (SOLD SEPARATELY):**



End Caps SKU: AE-110-CAP



Cover SKU: AE-110-CVR-2M



180° Connector(Metal) SKU: AE-CONN-180°



90° Connector(Metal) SKU: AE-CONN-90°



90° Vertical Connector (Metal) SKU: AE-CONN-V-90°

# STEPS OF INSTALLTION:



7. Complete the installation.