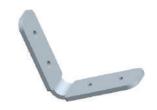

# **ACCESSORIES (SOLD SEPARATELY):**

End Caps SKU: AE-110-CAP

Cover SKU: AE-110-CVR-2M

180° Connector(Metal) SKU: AE-CONN-180°

90° Connector(Metal) SKU: AE-CONN-90°

90° Vertical Connector (Metal) SKU: AE-CONN-V-90°