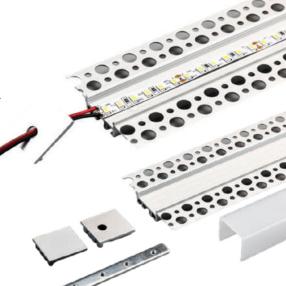

### **DESCRIPTION:**

This Double Wide Square Recessed Aluminum channel is designed for installing LED strip lights of 0.79 inches wide in various settings. This aluminum channel with silver anodized surface provides a sleek lighting solution. Constructed from high-quality Aluminum 6065-T5, it efficiently dissipates heat to extend the lifespan of LED lights. A durable plastic cover ensures even light distribution. This product is ideal for both commercial and general indoor lighting applications.

# **FEATURES:**

- Constructed with durable 6065-T5 aluminum for long-lasting performance.
- Includes a diffused polycarbonate cover for even light distribution.
- Accommodates LED strips up to 0.79 inches wide for flexible lighting options.
- · Silver anodized finish enhances corrosion resistance and aesthetics.
- Trimless recessed installation for a sleek and modern appearance.

# **ACCESSORIES (SOLD SEPARATELY):**

End Caps SKU: AE-110-CAP

Cover SKU: AE-110-CVR-2M

180° Connector(Metal) SKU: AE-CONN-180°

90° Connector(Metal) SKU: AE-CONN-90°

90° Vertical Connector (Metal) SKU: AE-CONN-V-90°