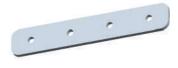

# **ACCESSORIES (SOLD SEPARATELY):**

End Caps SKU: AE-110-CAP

Cover SKU: AE-110-CVR-2M

180° Connector(Metal) SKU: AE-CONN-180°

90° Connector(Metal) SKU: AE-CONN-90°

90° Vertical Connector (Metal) SKU: AE-CONN-V-90°