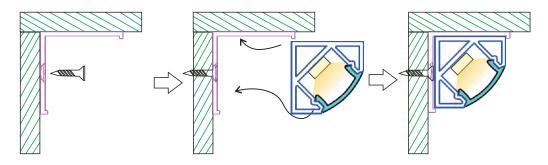

# **APPLICATIONS:**

- Residential accent lighting for walls and ceilings.
- · Retail displays and showcases.
- Under-cabinet or shelf lighting.
- Architectural lighting in commercial spaces.

#### **TECHNICAL SPECIFICATIONS:**

| Material        | Aluminum 1060 and PC                |
|-----------------|-------------------------------------|
| Finish          | Black anodized                      |
| Length          | 3.2 ft                              |
| Color           | Black                               |
| LED Strip Width | Up to 0.47 inches                   |
| Recommended LED | 36 LEDs per foot for dot-free light |
| IP Rating       | IP20                                |

#### **DIMENSIONS:**







## **SERVICE ENVIRONMENT AND INSTALLATION:**

#### 1. Includes mounting clip



#### 2. Compatible with double-sided tape



# **ACCESSORIES (SOLD SEPARATELY):**



End Cap SKU: AE-BK-1919-CAP



Mounting Clip SKU: AE-1919-BK-MNT