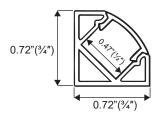

#### **TECHNICAL SPECIFICATIONS:**

| Material        | Aluminum 1060 and PC                |
|-----------------|-------------------------------------|
| Finish          | Black anodized                      |
| Length          | 3.2 ft                              |
| Color           | Black                               |
| LED Strip Width | Up to 0.47 inches                   |
| Recommended LED | 36 LEDs per foot for dot-free light |
| IP Rating       | IP20                                |

#### **DIMENSIONS:**