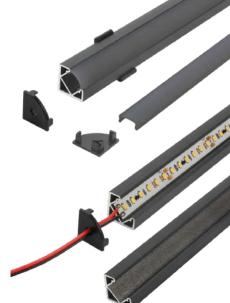

### **DESCRIPTION:**

This Black Corner 45 Degree Aluminum channel is designed for installing LED strip lights in various settings. This aluminum channel with black anodized surface provides a sleek lighting solution. Constructed from high-quality Aluminum 1060 & PC, it efficiently dissipates heat to extend the lifespan of LED lights. This 45 degree channel is designed for installation into a 90 degree corners. A durable plastic cover ensures even light distribution. This product is ideal for both smart home and general indoor lighting applications.

# **ACCESSORIES (SOLD SEPARATELY):**

End Cap SKU: AE-BK-1919-CAP

Mounting Clip SKU: AE-1919-BK-MNT