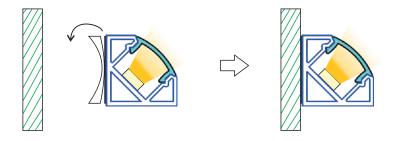

## **SERVICE ENVIRONMENT AND INSTALLATION:**

#### 2. Compatible with double-sided tape