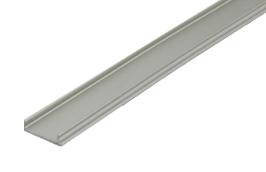

# BENDABLE ALUMINIUM CHANNEL FOR LED STRIP

#### **Description:**

Introducing our premium aluminum channel, specifically designed to bend and fits LED strip lights up to 0.39" (10mm) in width. It is made from high-quality aviation double-anodized aluminum allowing for superior long-lasting protection. Frosted covers, end caps, and mounting clips can be purchased separately.

#### **Features:**

- SKU: AE-1806-BEND-2M
- Bending Radius of 6 inches
- The aluminum alloy is double-anodized to make it even more durable
- Protection against weather conditions, UV radiation, and flames
- You can mount it using double-sided adhesive tape or metal clips