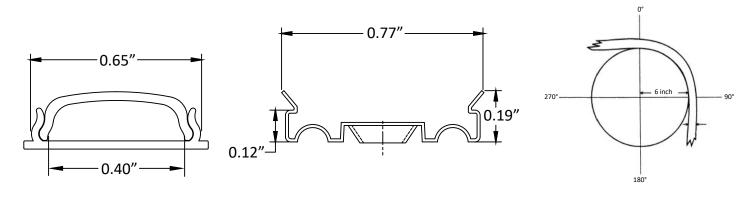

#### **Dimensions:**

Bending radius 6"

# **Technical Specifications:**

| Material                      | Double-anodized Aluminum Alloy |
|-------------------------------|--------------------------------|
| Length                        | 6.4ft                          |
| Color                         | Metallic Gray                  |
| Lens (sold separately)        | Frosted                        |
| Accessories (sold separately) | End cap/ Mounting Clip         |
| Supported LED Strip           | Up to 0.39" (10mm)             |