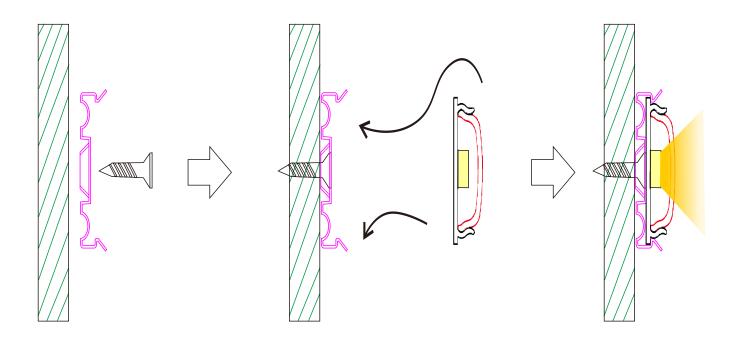

KU: AE-1806-CAP (Sold seprately)



#### • Metal Mounting Clips

2 with hole SKU: AE-1806-MNT (Sold seprately)



#### Lens:

### **Frosted Lens**

Sold separately

SKU: AE-1806-BEND-CVR-FRS

# **Technical Specifications:**

| Material                      | Double-anodized Aluminum Alloy |
|-------------------------------|--------------------------------|
| Length                        | 6.4ft                          |
| Color                         | Metallic Gray                  |
| Lens (sold separately)        | Frosted                        |
| Accessories (sold separately) | End cap/ Mounting Clip         |
| Supported LED Strip           | Up to 0.39" (10mm)             |

Revision: April 01, 2023



# **Installation:**

## • With Double Sided Tape



## • With Mounting Clip



Revision: April 01, 2023