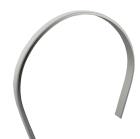

# BENDABLE ALUMINIUM CHANNEL FOR LED STRIP

#### **Description:**

Introducing our premium aluminum channel, specifically designed to bend and fits LED strip lights up to 0.39" (10mm) in width. It is made from high-quality aviation double-anodized aluminum allowing for superior long-lasting protection. Frosted covers, end caps, and mounting clips can be purchased separately.

#### **Dimensions:**

Bending radius 6"