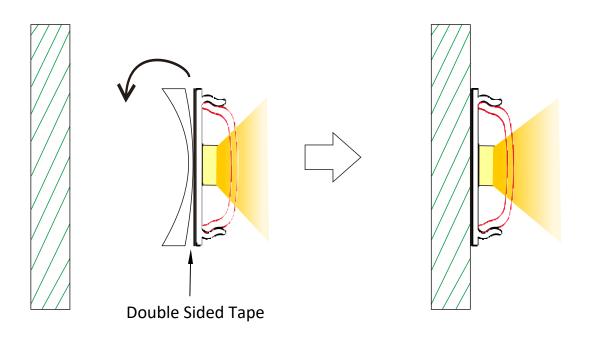

with hole 1 without hole SKU: AE-1806-CAP (Sold seprately)



#### • Metal Mounting Clips

2 with hole SKU: AE-1806-MNT (Sold seprately)



#### Lens:

### **Frosted Lens**

Sold separately

SKU: AE-1806-BEND-CVR-FRS

# **Technical Specifications:**

| Material                      | Double-anodized Aluminum Alloy |
|-------------------------------|--------------------------------|
| Length                        | 6.4ft                          |
| Color                         | Metallic Gray                  |
| Lens (sold separately)        | Frosted                        |
| Accessories (sold separately) | End cap/ Mounting Clip         |
| Supported LED Strip           | Up to 0.39" (10mm)             |

Revision: April 01, 2023



# **Installation:**

## • With Double Sided Tape



## • With Mounting Clip



Revision: April 01, 2023