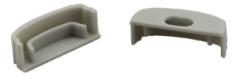

#### **Accessories:**

#### • End Caps

1 with hole 1 without hole SKU: AE-1806-CAP (Sold seprately)