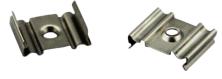

aviation double-anodized aluminum allowing for superior long-lasting protection. Frosted covers, end caps, and mounting clips can be purchased separately.



#### **Features:**

- SKU: AE-1806-BEND-2M
- Bending Radius of 6 inches
- The aluminum alloy is double-anodized to make it even more durable
- Protection against weather conditions, UV radiation, and flames
- You can mount it using double-sided adhesive tape or metal clips



#### **Applications:**

- Under-cabinet lighting
- Art accentuation
- Staircase illumination
- Shelf highlighting
- Commercial enhancement

#### **Dimensions:**



Bending radius 6"



#### **Accessories:**

#### • End Caps

1 with hole 1 without hole SKU: AE-1806-CAP (Sold seprately)



#### • Metal Mounting Clips

2 with hole SKU: AE-1806-MNT (Sold seprately)



#### Lens:

### **Frosted Lens**

Sold separately

SKU: AE-1806-BEND-CVR-FRS

# **Technical Specifications:**

| Material                      | Double-anodized Aluminum Alloy |
|-------------------------------|--------------------------------|
| Length                        | 6.4ft                          |
| Color                         | Metallic Gray                  |
| Lens (sold separately)        | Frosted                        |
| Accessories (sold separately) | End cap/ Mounting Clip         |
| Supported LED Strip           | Up to 0.39" (10mm)             |

Revision: April 01, 2023



# **Installation:**

## • With Double Sided Tape



## • With Mounting Clip



Revision: April 01, 2023