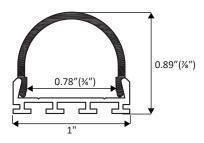

#### **DIMENSIONS:**

### **TECHNICAL SPECIFICATIONS:**

| Material        | Aluminum 1060 & PC                      |
|-----------------|-----------------------------------------|
| Surface Finish  | Silver Anodization                      |
| Length          | 6.4 ft                                  |
| Color           | Silver                                  |
| LED Strip Width | Up to 0.79 inches                       |
| Recommended LED | 120 LEDs per 3.28ft to avoid light dots |
| Beam Angle      | 160°                                    |
| IP Rating       | IP20                                    |