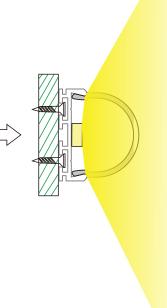

#### **FEATURES:**

- Made from premium-grade Aluminum 1060 with silver anodization for enhanced durability and corrosion resistance.
- Polycarbonate (PC) diffuser ensures smooth and uniform light output.
- Compatible with LED strips up to 0.79 inches wide, optimized for 120 LEDs per 3.28ft to prevent light dots.
- Surface-mounted design allows easy and versatile installation.
- Provides a wide 160° beam angle for efficient illumination.

### SERVICE ENVIRONMENT AND INSTALLATION:

With mounting screws.