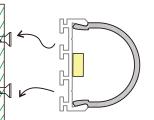

#### **DIMENSIONS:**

### SERVICE ENVIRONMENT AND INSTALLATION:

With mounting screws.