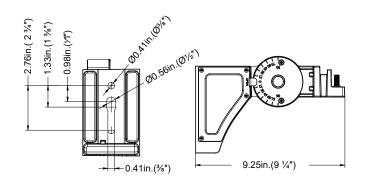

ustable pole mount can be attached to poles, posts, or directly to a wall. The angle can be adjusted by 180°, with 90° of adjustment upward and 90° downward. It is designed to fit our FL08 series of area flood lights, available in 45W or 100W configurations, along with their mountings. Constructed from durable materials, this mount ensures stability and is weather-resistant for outdoor use. It is easy to install and compatible with various round and square pole sizes, making it a practical solution for versatile equipment mounting.



## **FEATURES:**

- SKU: NUR-MNT08-ADJ-ARM-BNZ
- Modify height, angle.
- Firmly attaches to poles/walls.
- Simple installation process.

# **APPLICATIONS:**

- Flood lights
- Outdoor lighting
- Pole lights
- Area lights
- Shoebox lights

### **DIMENSIONS:**







# POLE ARM MOUNT FOR FL04/05/08

### **DESCRIPTION:**

The standard versatile mounting arm, designed for 4" and 5" square or round poles, is easy to install and ideal for retrofit projects on existing poles.

### **FEATURES:**

- SKU: NUR-MNT04-PM(ARM)-BNZ
- Firmly attaches to poles/walls.
- Simple installation process.

## **APPLICATIONS:**

- Flood lights
- Outdoor lighting
- Pole lights
- Area lights
- Shoebox lights

## **DIMENSIONS:**

100W



150W/180W









# **ADJUSTABLE SLIP-FITTER FOR AREA** FLOOD LIGHT - FLO4/05/08

(2 7/16") 46"

28"

## **DESCRIPTION:**

An optional cast aluminum mast arm adapter ensures secure attachment of the fixture head to a nominal 2-3/8" O.D. horizontal steel tenon arm.

### **FEATURES:**

- SKU: NUR-MNT04-SF-BNZ
- · Firmly attaches to poles/wa