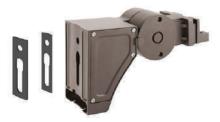

# YOKE MOUNT FOR AREA FLOOD LIGHT FLO4/05

# **DESCRIPTION:**

The die-cast aluminum trunnion is engineered for versatility and durability, making it easy to install on a wide range of surfaces. Its robust design allows for smooth adjustments, enabling users to achieve precise aiming angles for the fixture. This flexibility ensures the lighting can be directed exactly where it's needed, making it ideal for both residential and commercial applications.

### **FEATURES:**

- SKU: NUR-MNT04-YK-BNZ
- Firmly attaches to poles/walls.
- Simple installation process.

# **APPLICATIONS:**

- Flood lights
- Outdoor lighting
- Pole lights
- Area lights
- Shoebox lights