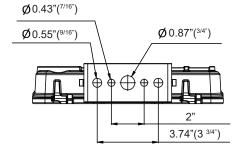

ghts

## **DIMENSIONS:**

#### 100W





#### 150W/180W









# YOKE MOUNT FOR AREA FLOOD LIGHT FLO4/05

# **DESCRIPTION:**

The die-cast aluminum trunnion is engineered for versatility and durability, making it easy to install on a wide range of surfaces. Its robust design allows for smooth adjustments, enabling users to achieve precise aiming angles for the fixture. This flexibility ensures the lighting can be directed exactly where it's needed, making it ideal for both residential and commercial applications.

### **FEATURES:**

- SKU: NUR-MNT04-YK-BNZ
- Firmly attaches to poles/walls.
- Simple installation process.

# **APPLICATIONS:**

- Flood lights
- Outdoor lighting
- Pole lights
- Area lights
- Shoebox lights

### **DIMENSIONS:**



5.37" (5 3/8")



2.36" (2 <sup>3/8</sup>")







# ADJUSTABLE POLE MOUNT - FL04/05/08

# **DESCRIPTION:**

Our adjustable pole mount can be attached to poles, posts, or directly to a wall. The angle can be adjusted by 180°, with 90° of adjustment upward and 90° downward. It is designed to fit our FL08 series of area flood lights, available in 45W or 100W configurations, along with their mountings. Constructed from durable materials, this mount ensures stability and is weather-resistant for outdoor use. It is easy to install and compatible with various round and square pole sizes, making it a practical solution for versatile equipment mounting.



## **FEATURES:**

- SKU: NUR-MNT08-ADJ-ARM-BNZ
- Modify height, angle.
- Firmly attaches to poles/walls.
- Simple installation process.

# **APPLICATIONS:**

- Flood lights
- Outdoor light