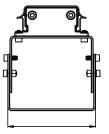

ghting
- Pole lights
- Area lights
- Shoebox lights

## **DIMENSIONS:**

#### 100W





#### 150W/180W









# YOKE MOUNT FOR AREA FLOOD LIGHT FLO4/05

# **DESCRIPTION:**

The die-cast aluminum trunnion is engineered for versatility and durability, making it easy to install on a wide range of surfaces. Its robust design allows for smooth adjustments, enabling users to achieve precise aiming angles for the fixture. This flexibility ensures the lighting can be directed exactly where it's needed, making it ideal for both residential and commercial applications.

### **FEATURES:**

- SKU: NUR-MNT04-YK-BNZ
- Firmly attaches to poles/walls.
- Simple installation process.

# **APPLICATIONS:**

- Flood lights
- Outdoor lighting
- Pole lights
- Area lights
- Shoebox lights

### **DIMENSIONS:**



5.37" (5 3/8")



2.36" (2 <sup>3/8</sup>")







# ADJUSTABLE POLE MOUNT - FL04/05/08

# **DESCRIPTION:**

Our adjustable pole mount can be attached to poles, posts, or directly to a wall. The angle can be adjusted by 180°, with 90° of adjustment upward and 90° downward. It is designed to fit our FL08 series of area flood lights, available in 45W or 100W configurations, along with their mountings. Constructed from durable materials, this mount ensures stability and is weather-resistant for outdoor use. It is easy to install and compatible with various round and square pole sizes, making it a practical solution for versatile equipment mounting.



## **FEATURES:**

- SKU: NUR-MNT08-ADJ-ARM-BNZ
- Modify height, angle.
- Firmly attaches to poles/walls.
- Simple installation process.

# **