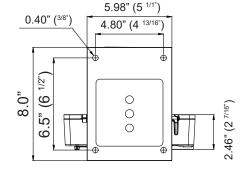

# WALL MOUNT FOR AREA FLOOD LIGHT FLO4/05

# **DESCRIPTION:**

The Wall Mount is designed for easy and straightforward installation. It supports direct wall mounting using 1/2-inch conduit wiring or can be seamlessly installed onto a standard J-box, providing flexibility to suit various installation needs.

#### **FEATURES:**

- SKU: NUR-MNT04-WM-BNZ
- Firmly attaches to poles/walls.
- Simple installation process.
- Net Weight: 7.16 lbs

# **APPLICATIONS:**

- Flood lights
- Outdoor lighting
- Pole lights
- Area lights
- Shoebox lights

## **DIMENSIONS:**

#### 100W





#### 150W/180W









# YOKE MOUNT FOR AREA FLOOD LIGHT FLO4/05

# **DESCRIPTION:**

The die-cast aluminum trunnion is engineered for versatility and durability, making it easy to install on a wide range of surfaces. Its robust design allows for smooth adjustments, enabling users to achieve precise aiming angles for the fixture. This flexibility ensures the lighting can be directed exactly where it's needed, making it ideal for both residential and commercial applications.

### **FEATURES:**

- SKU: NUR-MNT04-YK-BNZ
- Firmly attaches to poles/walls.
- Simple installation process.

# **APPLICATIONS:**

- Flood lights
- Outdoor lighting
- Pole lights
- Area lights
- Shoebox lights

### **DIMENSIONS:**



5.37" (5 3/8")



2.36" (2 <sup>3/8</sup>")







# ADJUSTABLE POLE MOUNT - FL04/05