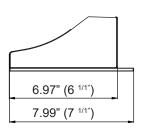

# WALL MOUNT FOR AREA FLOOD LIGHT FLO4/05

# **DESCRIPTION:**

The Wall Mount is designed for easy and straightforward installation. It supports direct wall mounting using 1/2-inch conduit wiring or can be seamlessly installed onto a standard J-box, providing flexibility to suit various installation needs.

#### **FEATURES:**

- SKU: NUR-MNT04-WM-BNZ
- Firmly attaches to poles/walls.
- Simple installation process.
- Net Weight: 7.16 lbs

# **APPLICATIONS:**

- Flood lights
- Outdoor lighting
- Pole lights
- Area lights
- Shoebox lights

## **DIMENSIONS:**

#### 100W





#### 150W/180W









# YOKE MOUNT FOR AREA FLOOD LIGHT FLO4/05

# **DESCRIPTION:**

The die-cast aluminum trunnion is engineered for versatility and durability, making it easy to install on a wide range of surfaces. Its robust design allows for smooth adjustments, enabling users to achieve precise aiming angles for the fixture. This flexibility ensures the lighting can be directed exactly where it's needed, making it ideal for both residential and commercial applications.

### **FEATURES:**

- SKU: NUR-MNT04-YK-BNZ
- Firmly attaches to poles/walls.
- Simple installation process.

# **APPLICATIONS:**

- Flood lights
- Outdoor lighting
- Pole lights
- Area lights
- Shoebox lights

### **DIMENSIONS:**



5.37" (5 3/8")



2.36" (2 <sup>3/8</sup>")







# ADJUSTABLE POLE MOUNT - FL04/05/08

# **DESCRIPTI