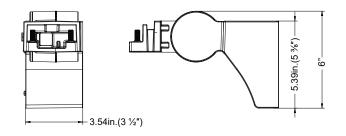

table pole mount can be attached to poles, posts, or directly to a wall. The angle can be adjusted by 180°, with 90° of adjustment upward and 90° downward. It is designed to fit our FL08 series of area flood lights, available in 45W or 100W configurations, along with their mountings. Constructed from durable materials, this mount ensures stability and is weather-resistant for outdoor use. It is easy to install and compatible with various round and square pole sizes, making it a practical solution for versatile equipment mounting.



## **FEATURES:**

- SKU: NUR-MNT08-ADJ-ARM-BNZ
- Modify height, angle.
- Firmly attaches to poles/walls.
- Simple installation process.

# **APPLICATIONS:**

- Flood lights
- Outdoor lighting
- Pole lights
- Area lights
- Shoebox lights

### **DIMENSIONS:**







# POLE ARM MOUNT FOR FL04/05/08

### **DESCRIPTION:**

The standard versatile mounting arm, designed for 4" and 5" square or round poles, is easy to install and ideal for retrofit projects on existing poles.

### **FEATURES:**

- SKU: NUR-MNT04-PM(ARM)-BNZ
- Firmly attaches to poles/walls.
- Simple installation process.

## **APPLICATIONS:**

- Flood lights
- Outdoor lighting
- Pole lights
- Area lights
- Shoebox lights

## **DIMENSIONS:**

100W



150W/180W









# **ADJUSTABLE SLIP-FITTER FOR AREA** FLOOD LIGHT - FLO4/05/08

(2 7/16") 46"

28"

## **DESCRIPTION:**

An optional cast aluminum mast arm adapter ensures secure attachment of the fixture head to a nominal 2-3/8" O.D. horizontal steel tenon arm.

### **FEATURES:**

- SKU: NUR-MNT04-SF-BNZ
- · Firmly attaches to poles/wall