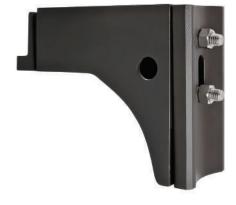

# WALL MOUNT FOR AREA FLOOD LIGHT FLO4/05

# **DESCRIPTION:**

The Wall Mount is designed for easy and straightforward installation. It supports direct wall mounting using 1/2-inch conduit wiring or can be seamlessly installed onto a standard J-box, providing flexibility to suit various installation needs.

#### **FEATURES:**

- SKU: NUR-MNT04-WM-BNZ
- Firmly attaches to poles/walls.
- Simple installation process.
- Net Weight: 7.16 lbs