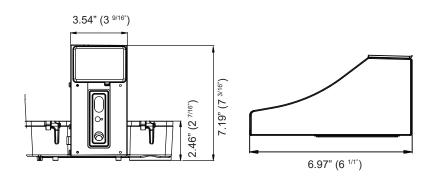

are pole sizes, making it a practical solution for versatile equipment mounting.



## **FEATURES:**

- SKU: NUR-MNT08-ADJ-ARM-BNZ
- Modify height, angle.
- Firmly attaches to poles/walls.
- Simple installation process.

# **APPLICATIONS:**

- Flood lights
- Outdoor lighting
- Pole lights
- Area lights
- Shoebox lights

### **DIMENSIONS:**







# POLE ARM MOUNT FOR FL04/05/08

### **DESCRIPTION:**

The standard versatile mounting arm, designed for 4" and 5" square or round poles, is easy to install and ideal for retrofit projects on existing poles.

### **FEATURES:**

- SKU: NUR-MNT04-PM(ARM)-BNZ
- Firmly attaches to poles/walls.
- Simple installation process.

## **APPLICATIONS:**

- Flood lights
- Outdoor lighting
- Pole lights
- Area lights
- Shoebox lights

## **DIMENSIONS:**

100W



150W/180W









# **ADJUSTABLE SLIP-FITTER FOR AREA** FLOOD LIGHT - FLO4/05/08

(2 7/16") 46"

28"

## **DESCRIPTION:**

An optional cast aluminum mast arm adapter ensures secure attachment of the fixture head to a nominal 2-3/8" O.D. horizontal steel tenon arm.

### **FEATURES:**

- SKU: NUR-MNT04-SF-BNZ
- · Firmly attaches to poles/walls.
- · Simple installation process.
- Modify angle.

# **APPLICATIONS:**

- Flood lights
- Outdoor lighting .
- Pole lights •
- Area lights
- Shoebox lights

## **DIMENSIONS:**

#### 100W



3.35" (3 3/8")

#### 150W/180W