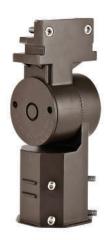

# POLE ARM MOUNT FOR FL04/05/08

### **DESCRIPTION:**

The standard versatile mounting arm, designed for 4" and 5" square or round poles, is easy to install and ideal for retrofit projects on existing poles.