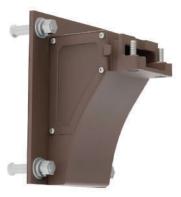

# WALL MOUNT FOR AREA FLOOD LIGHT FLO4/05

# **DESCRIPTION:**

The Wall Mount is designed for easy and straightforward installation. It supports direct wall mounting using 1/2-inch conduit wiring or can be seamlessly installed onto a standard J-box, providing flexibility to suit various installation needs.

#### **FEATURES:**

- SKU: NUR-MNT04-WM-BNZ
- Firmly attaches to poles/walls.
- Simple installation process.
- Net Weight: 7.16 lbs