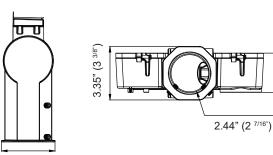

cts on existing poles.

### **FEATURES:**

- SKU: NUR-MNT04-PM(ARM)-BNZ
- Firmly attaches to poles/walls.
- Simple installation process.

## **APPLICATIONS:**

- Flood lights
- Outdoor lighting
- Pole lights
- Area lights
- Shoebox lights

## **DIMENSIONS:**

100W



150W/180W









# **ADJUSTABLE SLIP-FITTER FOR AREA** FLOOD LIGHT - FLO4/05/08

(2 7/16") 46"

28"

## **DESCRIPTION:**

An optional cast aluminum mast arm adapter ensures secure attachment of the fixture head to a nominal 2-3/8" O.D. horizontal steel tenon arm.

### **FEATURES:**

- SKU: NUR-MNT04-SF-BNZ
- · Firmly attaches to poles/walls.
- · Simple installation process.
- Modify angle.

# **APPLICATIONS:**

- Flood lights
- Outdoor lighting .
- Pole lights •
- Area lights
- Shoebox lights

## **DIMENSIONS:**

#### 100W



3.35" (3 3/8")

#### 150W/180W