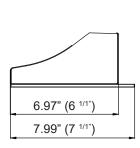

# WALL MOUNT FOR AREA FLOOD LIGHT FLO4/05

# **DESCRIPTION:**

The Wall Mount is designed for easy and straightforward installation. It supports direct wall mounting using 1/2-inch conduit wiring or can be seamlessly installed onto a standard J-box, providing flexibility to suit various installation needs.

#### **FEATURES:**

- SKU: NUR-MNT04-WM-BNZ
- Firmly attaches to poles/walls.
- Simple installation process.
- Net Weight: 7.16 lbs

# **APPLICATIONS:**

- Flood lights
- Outdoor lighting
- Pole lights
- Area lights
- Shoebox lights

## **DIMENSIONS:**

#### 100W





#### 150W/180W









# YOKE MOUNT FOR AREA FLOOD LIGHT FLO4/05

# **DESCRIPTION:**

The die-cast aluminum trunnion is engineered for versatility and durability, making it easy to install on a wide range of surfaces. Its robust design allows for smooth adjustments, enabling users to achieve precise aiming angles for the fixture. This flexibility ensures the lighting can be directed exactly where it's needed, making it ideal for both residential and commercial applications.

### **FEATURES:**

- SKU: NUR-MNT04-YK-BNZ
- Firmly attaches to poles/walls.
- Simple installation process.

# **APPLICATIONS:**

- Flood lights
- Outdoor lighting
- Pole lights
- Area lights
- Shoebox lights

### **DIMENSIONS:**



5.37" (5 3/8")



2.36" (2 <sup>3/8</sup>")







# ADJUSTABLE POLE MOUNT - FL04/