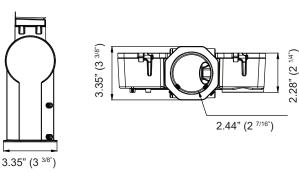

URES:**

- SKU: NUR-MNT04-PM(ARM)-BNZ
- Firmly attaches to poles/walls.
- Simple installation process.

## **APPLICATIONS:**

- Flood lights
- Outdoor lighting
- Pole lights
- Area lights
- Shoebox lights

## **DIMENSIONS:**

100W



150W/180W









# **ADJUSTABLE SLIP-FITTER FOR AREA** FLOOD LIGHT - FLO4/05/08

(2 7/16") 46"

28"

## **DESCRIPTION:**

An optional cast aluminum mast arm adapter ensures secure attachment of the fixture head to a nominal 2-3/8" O.D. horizontal steel tenon arm.

### **FEATURES:**

- SKU: NUR-MNT04-SF-BNZ
- · Firmly attaches to poles/walls.
- · Simple installation process.
- Modify angle.

# **APPLICATIONS:**

- Flood lights
- Outdoor lighting .
- Pole lights •
- Area lights
- Shoebox lights

## **DIMENSIONS:**

#### 100W



3.35" (3 3/8")

#### 150W/180W