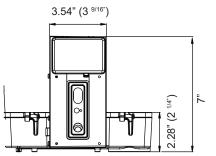

s, making it a practical solution for versatile equipment mounting.



## **FEATURES:**

- SKU: NUR-MNT08-ADJ-ARM-BNZ
- Modify height, angle.
- Firmly attaches to poles/walls.
- Simple installation process.

# **APPLICATIONS:**

- Flood lights
- Outdoor lighting
- Pole lights
- Area lights
- Shoebox lights

### **DIMENSIONS:**







# POLE ARM MOUNT FOR FL04/05/08

### **DESCRIPTION:**

The standard versatile mounting arm, designed for 4" and 5" square or round poles, is easy to install and ideal for retrofit projects on existing poles.

### **FEATURES:**

- SKU: NUR-MNT04-PM(ARM)-BNZ
- Firmly attaches to poles/walls.
- Simple installation process.

## **APPLICATIONS:**

- Flood lights
- Outdoor lighting
- Pole lights
- Area lights
- Shoebox lights

## **DIMENSIONS:**

100W



150W/180W









# **ADJUSTABLE SLIP-FITTER FOR AREA** FLOOD LIGHT - FLO4/05/08

(2 7/16") 46"

28"

## **DESCRIPTION:**

An optional cast aluminum mast arm adapter ensures secure attachment of the fixture head to a nominal 2-3/8" O.D. horizontal steel tenon arm.

### **FEATURES:**

- SKU: NUR-MNT04-SF-BNZ
- · Firmly attaches to poles/walls.
- · Simple installation process.
- Modify angle.

# **APPLICATIONS:**

- Flood lights
- Outdoor lighting .
- Pole lights •
- Area lights
- Shoebox lights

## **DIMENSIONS:**

#### 100W



3.35" (3 3/8")

#### 150W/180W