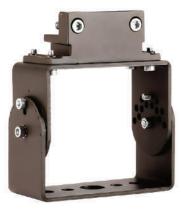

# WALL MOUNT FOR AREA FLOOD LIGHT FLO4/05

# **DESCRIPTION:**

The Wall Mount is designed for easy and straightforward installation. It supports direct wall mounting using 1/2-inch conduit wiring or can be seamlessly installed onto a standard J-box, providing flexibility to suit various installation needs.

#### **FEATURES:**

- SKU: NUR-MNT04-WM-BNZ
- Firmly attaches to poles/walls.
- Simple installation process.
- Net Weight: 7.16 lbs

# **APPLICATIONS:**

- Flood lights
- Outdoor lighting
- Pole lights
- Area lights
- Shoebox lights