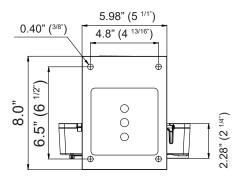

# WALL MOUNT FOR AREA FLOOD LIGHT FLO4/05

# **DESCRIPTION:**

The Wall Mount is designed for easy and straightforward installation. It supports direct wall mounting using 1/2-inch conduit wiring or can be seamlessly installed onto a standard J-box, providing flexibility to suit various installation needs.

#### **FEATURES:**

- SKU: NUR-MNT04-WM-BNZ
- Firmly attaches to poles/walls.
- Simple installation process.
- Net Weight: 7.16 lbs

# **APPLICATIONS:**

- Flood lights
- Outdoor lighting
- Pole lights
- Area lights
- Shoebox lights

## **DIMENSIONS:**

#### 100W





#### 150W/180W









# YOKE MOUNT FOR AREA FLOOD LIGHT FLO4/05

# **DESCRIPTION:**

The die-cast aluminum trunnion is engineered for versatility and durability, making it easy to install on a wide range of surfaces. Its robust design allows for smooth adjustments, enabling users to achieve precise aiming angles for the fixture. This flexibility ensures the lighting can be directed exactly where it's needed, making it ideal for both residential and commercial applications.

### **FEATURES:**

- SKU: NUR-MNT04-YK-BNZ
- Firmly attaches to poles/walls.
- Simple installation process.

# **APPLICATIONS:**

- Flood lights
- Outdoor lighting
- Pole lights
- Area lights
- Shoebox lights

### **DIMENSIONS:**



5.37" (5 3/8")



2.36" (2 <sup>3/8</sup>")







# ADJUSTABLE POLE MOUNT - FL04/05/08

# **DESCRIPTION