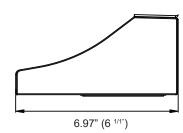

making it a practical solution for versatile equipment mounting.



## **FEATURES:**

- SKU: NUR-MNT08-ADJ-ARM-BNZ
- Modify height, angle.
- Firmly attaches to poles/walls.
- Simple installation process.

# **APPLICATIONS:**

- Flood lights
- Outdoor lighting
- Pole lights
- Area lights
- Shoebox lights

### **DIMENSIONS:**







# POLE ARM MOUNT FOR FL04/05/08

### **DESCRIPTION:**

The standard versatile mounting arm, designed for 4" and 5" square or round poles, is easy to install and ideal for retrofit projects on existing poles.

### **FEATURES:**

- SKU: NUR-MNT04-PM(ARM)-BNZ
- Firmly attaches to poles/walls.
- Simple installation process.

## **APPLICATIONS:**

- Flood lights
- Outdoor lighting
- Pole lights
- Area lights
- Shoebox lights

## **DIMENSIONS:**

100W



150W/180W









# **ADJUSTABLE SLIP-FITTER FOR AREA** FLOOD LIGHT - FLO4/05/08

(2 7/16") 46"

28"

## **DESCRIPTION:**

An optional cast aluminum mast arm adapter ensures secure attachment of the fixture head to a nominal 2-3/8" O.D. horizontal steel tenon arm.

### **FEATURES:**

- SKU: NUR-MNT04-SF-BNZ
- · Firmly attaches to poles/walls.
- · Simple installation process.
- Modify angle.

# **APPLICATIONS:**

- Flood lights
- Outdoor lighting .
- Pole lights •
- Area lights
- Shoebox lights

## **DIMENSIONS:**

#### 100W



3.35" (3 3/8")

#### 150W/180W