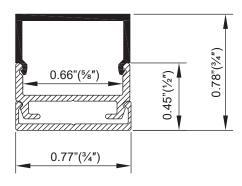

- · Architectural lighting
- Cabinet lighting
- Decorative lighting
- Smart home lighting
- · Display and shelf lighting
- · Closet lighting

## **TECHNICAL SPECIFICATIONS:**

| Material                      | Durable AL6063 aluminum                                         |
|-------------------------------|-----------------------------------------------------------------|
| Cover                         | PC or PMMA plastic for even light distribution(sold separately) |
| Surface Finish                | Anodized                                                        |
| LED Strip Width Compatibility | 0.66 in.                                                        |
| Length                        | 6.4ft.                                                          |

#### **DIMENSIONS:**







# **ACCESSORIES (SOLD SEPARATELY):**





Wide Square Heat Sink Channel End Cap SKU: AE-011-CAP



# **INSTALLATION:**