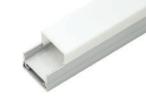

### **DESCRIPTION:**

Our wide square heat sink aluminum channel is designed to optimize the performance of LED strip lights by efficiently dissipating heat, thereby extending the life of your LED lighting. The channel is compatible with LED strips up to 0.66" in width and includes a durable plastic cover for even light distribution, making it ideal for various indoor and architectural lighting applications.

#### **FEATURES:**

- LED Strip Compatibility: Suitable for LED strips up to 0.66" wide.
- Material: Constructed from AL6063 aluminum for excellent heat conduction.
- Cover(Sold Separately): PC/PMMA plastic covers for smooth, Uniform light distribution.
- Surface Finish: Anodized for enhanced durability and corrosion resistance.
- Length: Standard 6.4ft for easy installation across different projects.