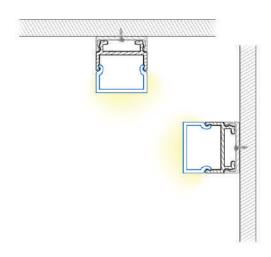

Closet lighting

## **TECHNICAL SPECIFICATIONS:**

| Material                      | Durable AL6063 aluminum                                         |
|-------------------------------|-----------------------------------------------------------------|
| Cover                         | PC or PMMA plastic for even light distribution(sold separately) |
| Surface Finish                | Anodized                                                        |
| LED Strip Width Compatibility | 0.66 in.                                                        |
| Length                        | 6.4ft.                                                          |

#### **DIMENSIONS:**







# **ACCESSORIES (SOLD SEPARATELY):**





Wide Square Heat Sink Channel End Cap SKU: AE-011-CAP



# **INSTALLATION:**