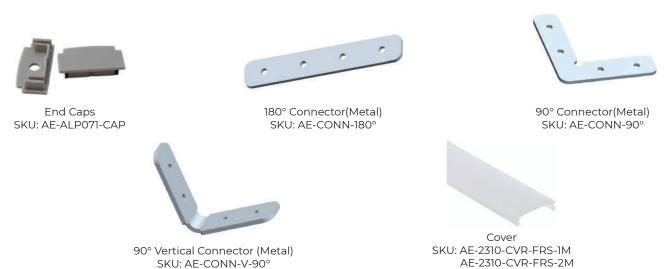

over               | PC diffused cover (Sold separately) |  |  |
| Length              | 3.2ft , 6.4ft                       |  |  |
| Weight              | 0.238 lb/ft                         |  |  |
| Max LED Strip Width | 0.79 inches                         |  |  |
| Beam Angle          | 100°                                |  |  |
| Installation        | Trimless recessed                   |  |  |

#### **DIMENSIONS:**







# **ORDERING GUIDE:**

| SKU: AE-ALP071-Recessed-Uni-Wide-1M |          |          |          |  |
|-------------------------------------|----------|----------|----------|--|
| Model                               | Surface  | Туре     | Size     |  |
| AE - ALP071 (Aluminum Extrusion)    | Recessed | Uni-Wide | 1M<br>2M |  |

# **ACCESSORIES (SOLD SEPARATELY):**



# STEPS OF INSTALLATION:



Revision: October 25, 2024