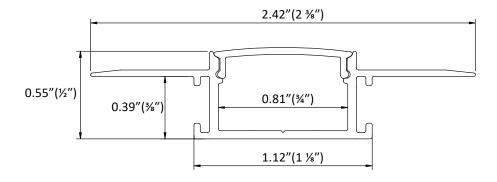

#### **DIMENSIONS:**

#### **TECHNICAL SPECIFICATIONS:**

| Material            | Aluminum Profile 6065-T5            |  |  |
|---------------------|-------------------------------------|--|--|
| Finish              | Silver anodized                     |  |  |
| Cover               | PC diffused cover (Sold separately) |  |  |
| Length              | 3.2ft , 6.4ft                       |  |  |
| Weight              | 0.238 lb/ft                         |  |  |
| Max LED Strip Width | 0.79 inches                         |  |  |
| Beam Angle          | 100°                                |  |  |
| Installation        | Trimless recessed                   |  |  |