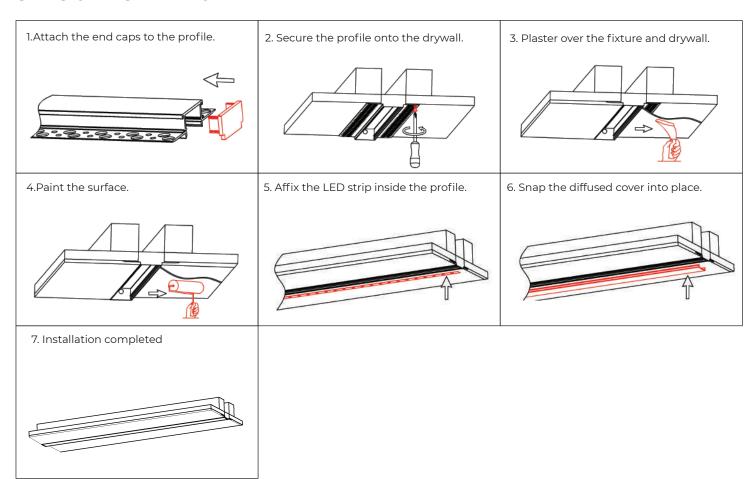

used cover (Sold separately) |  |  |
| Length              | 3.2ft , 6.4ft                       |  |  |
| Weight              | 0.238 lb/ft                         |  |  |
| Max LED Strip Width | 0.79 inches                         |  |  |
| Beam Angle          | 100°                                |  |  |
| Installation        | Trimless recessed                   |  |  |

#### **DIMENSIONS:**







# **ORDERING GUIDE:**

| SKU: AE-ALP071-Recessed-Uni-Wide-1M |          |          |          |  |
|-------------------------------------|----------|----------|----------|--|
| Model                               | Surface  | Туре     | Size     |  |
| AE - ALP071 (Aluminum Extrusion)    | Recessed | Uni-Wide | 1M<br>2M |  |

# **ACCESSORIES (SOLD SEPARATELY):**



# STEPS OF INSTALLATION:



Revision: October 25, 2024