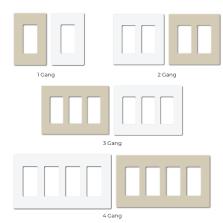

# DECOR WALL PLATE OPTIONS - 1, 2, 3, 4 GANG (WHITE OR LIGHT ALMOND) - (SOLD SEPARATELY)

- Configurations: 1, 2, 3, and 4 gang
- Finish Options: White or Light Almond
- Screwless design for a clean, modern look
- Dimensions: 3/8" wider and taller than standard-size wall plates

| Ordering | Guide:      | SKU: CONT-YN-PLATE-SL-KMP-1 |       |            |                                  |  |
|----------|-------------|-----------------------------|-------|------------|----------------------------------|--|
| Model    |             | Finish                      | Туре  | Screw Less | Gang                             |  |
| CONT     | YN<br>YN-LA | (White)<br>(Light Almond)   | Plate | SL         | KMP-1<br>KMP-2<br>KMP-3<br>KMP-4 |  |