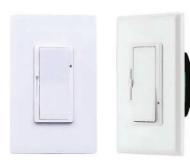

#### **DESCRIPTION:**

The 0-10V Dimmer Light Switch features a sleek and modern design, making it easy to operate. The paddle rocker switch offers convenient on/off control along with the adjustable slider that allows precise dimming in various settings. This dimmer is ideal for both residential and commercial use. For a polished finish, consider pairing it with Décor wall plates (sold separately).

#### **FEATURES:**

- Paddle rocker switch for ON/OFF control
- Slim mini-slide dimming bar for accurate light adjustment
- · Built-in location indicator for easy identification in the dark
- Adjustable manual LUX setting for customized lighting preferences
- Durable polycarbonate (PC) construction with a two-year warranty