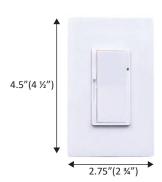

the dark
- Adjustable manual LUX setting for customized lighting preferences
- Durable polycarbonate (PC) construction with a two-year warranty



## **APPLICATIONS:**

- Residential lighting control
- Commercial spaces with adjustable lighting needs
- Offices and conference rooms
- · Hospitality settings requiring precise dimming

### **TECHNICAL SPECIFICATIONS:**

| Switch Type        | Single Pole / 3-Way |  |  |
|--------------------|---------------------|--|--|
| Input Voltage      | 110-277 VAC, 60Hz   |  |  |
| Output Voltage     | 0-10V               |  |  |
| Load Compatibility | Up to 300W LED      |  |  |
| Material           | Polycarbonate (PC)  |  |  |
| Color              | White               |  |  |
| Warranty           | 2 years             |  |  |

### **DIMENSIONS:**





# DECOR WALL PLATE OPTIONS - 1, 2, 3, 4 GANG (WHITE OR LIGHT ALMOND) - (SOLD SEPARATELY)

- Configurations: 1, 2, 3, and 4 gang
- Finish Options: White or Light Almond
- Screwless design for a clean, modern look
- Dimensions: 3/8" wider and taller than standard-size wall plates

| Ordering | Guide:      | SKU: CONT-YN-PLATE-SL-KMP-1 |       |            |                                  |  |
|----------|-------------|-----------------------------|-------|------------|----------------------------------|--|
| Model    |             | Finish                      | Туре  | Screw Less | Gang                             |  |
| CONT     | YN<br>YN-LA | (White)<br>(Light Almond)   | Plate | SL         | KMP-1<br>KMP-2<br>KMP-3<br>KMP-4 |  |