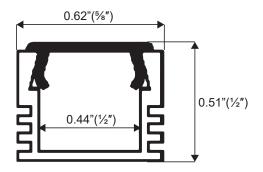

## **DIMENSIONS:**

## **TECHNICAL SPECIFICATIONS:**

| Material                   | Aluminum 1060 and Polycarbonate (PC)            |  |
|----------------------------|-------------------------------------------------|--|
| Surface Finish             | Silver Anodized                                 |  |
| Length                     | 3.2ft , 6.4ft                                   |  |
| Color                      | Silver                                          |  |
| PC Cover Options           | Black, Clear, Frosted, Milky (Sold Separately)  |  |
| Compatible LED Strip Width | Up to 0.39 inches                               |  |
| Recommended LED Density    | 36.58 LEDs per foot for optimal light diffusion |  |
| IP Rating                  | IP20                                            |  |