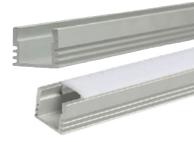

## **DESCRIPTION:**

The Universal Deep Aluminum Channel is designed for versatile strip lighting solutions, ideal for housing both single-color and RGB LED strip lights up to 0.39 inches wide. Its sturdy aluminum construction ensures durability, while the sleek silver anodized finish provides a modern aesthetic. Suitable for both indoor and outdoor environments, it offers excellent heat dissipation and protection for the LED strips, enhancing longevity and performance.

## **TECHNICAL SPECIFICATIONS:**

| Material                   | Aluminum 1060 and Polycarbonate (PC)            |  |
|----------------------------|-------------------------------------------------|--|
| Surface Finish             | Silver Anodized                                 |  |
| Length                     | 3.2ft , 6.4ft                                   |  |
| Color                      | Silver                                          |  |
| PC Cover Options           | Black, Clear, Frosted, Milky (Sold Separately)  |  |
| Compatible LED Strip Width | Up to 0.39 inches                               |  |
| Recommended LED Density    | 36.58 LEDs per foot for optimal light diffusion |  |
| IP Rating                  | IP20                                            |  |