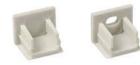

## **ACCESSORIES:**

Plastic End Caps for Universal Deep Aluminum Channel SKU: AE-1612-CAP

Universal Channel Covers SKUs: AE-CVR-BK-UNI-FRS-1M AE-CVR-UNI-CLR-1M AE-CVR-UNI-FRS-1M AE-CVR-UNI-MLK-1M AE-CVR-UNI-CLR-2M AE-CVR-UNI-FRS-2M AE-CVR-UNI-MLK-2M

Bracket for Universal Deep Aluminum Channel SKU: AE-1612-MNT