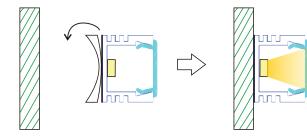

## SERVICE ENVIRONMENT AND INSTALLATION:

1. Equipped with a clip

2. Includes double-sided tape