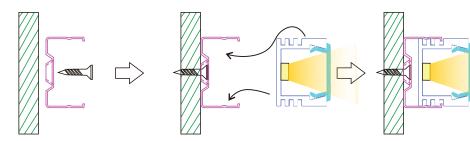

## SERVICE ENVIRONMENT AND INSTALLATION:

1. Equipped with a clip

2. Includes double-sided tape