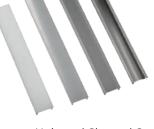

## **ACCESSORIES:**

Plastic End Caps for Universal Deep Aluminum Channel SKU: AE-1612-CAP

Universal Channel Covers SKUs: AE-CVR-BK-UNI-FRS-1M AE-CVR-UNI-CLR-1M AE-CVR-UNI-FRS-1M AE-CVR-UNI-MLK-1M AE-CVR-UNI-CLR-2M AE-CVR-UNI-FRS-2M AE-CVR-UNI-MLK-2M