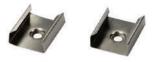

| Silver                                          |  |
| PC Cover Options           | Black, Clear, Frosted, Milky (Sold Separately)  |  |
| Compatible LED Strip Width | Up to 0.39 inches                               |  |
| Recommended LED Density    | 36.58 LEDs per foot for optimal light diffusion |  |
| IP Rating                  | IP20                                            |  |

## **DIMENSIONS:**









#### **ORDERING GUIDE:**

|                                | SKU: AE-1612    | -Uni-1M  |
|--------------------------------|-----------------|----------|
| Model                          | Туре            | Size     |
| AE - 1612 (Aluminum Extrusion) | Uni (Universal) | 1M<br>2M |

## **ACCESSORIES:**



Plastic End Caps for Universal Deep Aluminum Channel SKU: AE-1612-CAP





Universal Channel Covers SKUs: AE-CVR-BK-UNI-FRS-1M AE-CVR-UNI-CLR-1M AE-CVR-UNI-FRS-1M AE-CVR-UNI-MLK-1M AE-CVR-UNI-CLR-2M AE-CVR-UNI-FRS-2M AE-CVR-UNI-MLK-2M

Bracket for Universal Deep Aluminum Channel SKU: AE-1612-MNT

## SERVICE ENVIRONMENT AND INSTALLATION:

1. Equipped with a clip



2. Includes double-sided tape