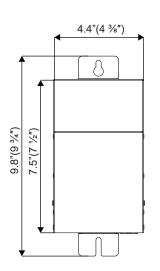

# **TECHNICAL SPECIFICATIONS:**

| Wattage           | 75W                 | 150W                  | 300W |  |  |
|-------------------|---------------------|-----------------------|------|--|--|
| Feature           | Built-in Timer      | r Plug-in Timer Slot  |      |  |  |
| COM Port          | 1                   |                       |      |  |  |
| Operating Voltage | 120V AC Input       |                       |      |  |  |
| Voltage Output    | 12V, 15V AC         | 12V, 13V, 14V, 15V AC |      |  |  |
| Transformer Type  | Toroidal            |                       |      |  |  |
| Finish            | 304 Stainless Steel |                       |      |  |  |
| Color             | Silver              |                       |      |  |  |
| Dimensions        | 4.4" x 9.8" x 5"    | 6.10" x 13.7" x 5.28" |      |  |  |

#### **DIMENSIONS:**