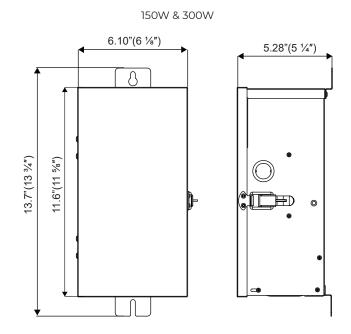

# **TECHNICAL SPECIFICATIONS:**

| Wattage           | 75W                 | 150W                  | 300W |  |  |
|-------------------|---------------------|-----------------------|------|--|--|
| Feature           | Built-in Timer      | r Plug-in Timer Slot  |      |  |  |
| COM Port          | 1                   |                       |      |  |  |
| Operating Voltage | 120V AC Input       |                       |      |  |  |
| Voltage Output    | 12V, 15V AC         | 12V, 13V, 14V, 15V AC |      |  |  |
| Transformer Type  | Toroidal            |                       |      |  |  |
| Finish            | 304 Stainless Steel |                       |      |  |  |
| Color             | Silver              |                       |      |  |  |
| Dimensions        | 4.4" x 9.8" x 5"    | 6.10" x 13.7" x 5.28" |      |  |  |

150W/300W

#### **DIMENSIONS:**