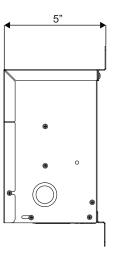

# **TECHNICAL SPECIFICATIONS:**

| Wattage           | 75W                 | 150W                  | 300W |  |  |
|-------------------|---------------------|-----------------------|------|--|--|
| Feature           | Built-in Timer      | r Plug-in Timer Slot  |      |  |  |
| COM Port          | 1                   |                       |      |  |  |
| Operating Voltage | 120V AC Input       |                       |      |  |  |
| Voltage Output    | 12V, 15V AC         | 12V, 13V, 14V, 15V AC |      |  |  |
| Transformer Type  | Toroidal            |                       |      |  |  |
| Finish            | 304 Stainless Steel |                       |      |  |  |
| Color             | Silver              |                       |      |  |  |
| Dimensions        | 4.4" x 9.8" x 5"    | 6.10" x 13.7" x 5.28" |      |  |  |

#### **DIMENSIONS:**