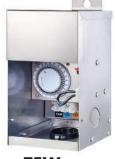

# STAINLESS STEEL TRANSFORMER FOR LOW VOLTAGE LANDSCAPE LIGHTING 75W/150W/300W

#### 75W

- Multi-tap Output (12V-15V AC)
- Built-in Timer
- Automatic Circuit Breaker
- Durable & Weatherproof
- Photocell port available to enable timing function
- ETL Listed
- Compact, easy-to-install design