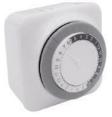

# PLUG-IN MECHANICAL TIMER (SOLD SEPARATELY):

- 24 Hour Plug-in Mechanical Timer
- SKU: NUR-LT-LT407M
- Compatible with NUR-LT transformers.
- Mechanical dial or switch for easy programming.
- 24-hour timing capability for precise scheduling.
- Plug-in design for convenient installation.
- No batteries or external power source required.