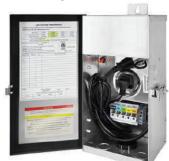

# STAINLESS STEEL TRANSFORMER FOR LOW VOLTAGE LANDSCAPE LIGHTING 75W/150W/300W

#### 150W AND 300W

- Multi-tap Output (12V, 13V, 14V, 15V AC)
- Plug-in Timer Slot (mechanical timer sold separately)
- Automatic Circuit Breaker
- Durable & Weatherproof
- For 150W sensing and timing functions are available
- ETL Listed
  - .

150W/300W