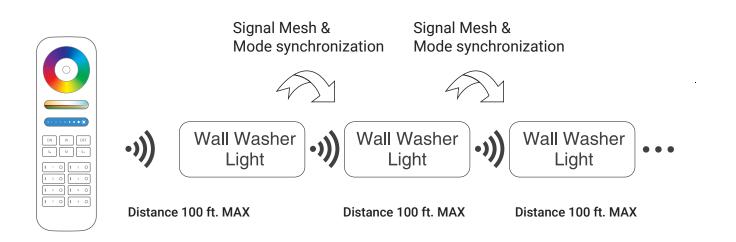

#### Signal Mesh:

Any ORA products can repeat or relay 2.4GHz RF signals (Radio Frequency) from any ORA Wi-Fi Gateway, ORA remote, or ORA LED Controller within a 98.4 ft distance from each other. Signal transmission can occur multiple times, between multiple products in different zones, and controlled by different products. This network of ORA products forms an RF mesh to allow for easier and faster transmission of commands.