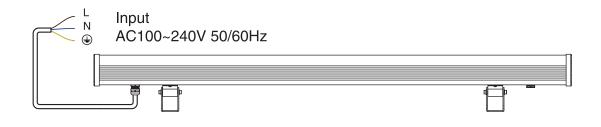

| 2.4GHz             |
| Product Weight        | 5.20 lbs           |
| Control Distance      | 98.4 ft            |

#### Signal Mesh:

Any ORA products can repeat or relay 2.4GHz RF signals (Radio Frequency) from any ORA Wi-Fi Gateway, ORA remote, or ORA LED Controller within a 98.4 ft distance from each other. Signal transmission can occur multiple times, between multiple products in different zones, and controlled by different products. This network of ORA products forms an RF mesh to allow for easier and faster transmission of commands.



# by NUR

# Installation:



1. Fix the lamp body on the base, and rotate the screws.



2. Select the installation place, and fix the base.



3. Adjust the illuminating angle, and tighten the screws.

# **Connection Diagram:**



# Compatible with these remote controls (Purchased Separately)

SKU: MILI-REM-RGBWW-8Z

**SKU:**MILI-REM-RGBWW

ORA RGB+CCT 8 Zone Remote ORA RGB+CCT 4 Zone Remote ORA 4 Zone RGB+CCT Panel Remote SKU: MILI-REM-RGBWW-WALL-4Z







**RGB+CCT 8 Zone Touch Panel Wall Remote** SKU: MILI-REM-RGBWW-WALL-8Z





#### **ATTENTION:**

- 1. When installing, Please switch off the power, and switch on power after assuring the correct wiring.
- 2. The light is rated waterproof IP66 for powerful waterjets, but it is not rated to work submerged underwater.
- 3. The working temperature is -4°F-113°F, please do not install the light in an area over 113°F to assure the lifespan.
- 4. NON-DIMMABLE. NOT FOR USE WITH ANY WALL DIMMER.



Made in China