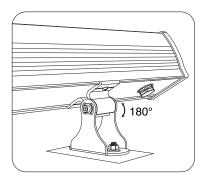

# Installation:

1. Fix the lamp body on the base, and rotate the screws.

2. Select the installation place, and fix the base.

3. Adjust the illuminating angle, and tighten the screws.