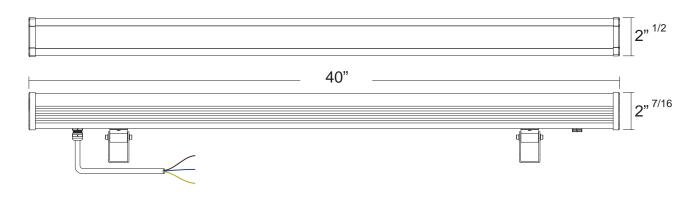

MART GATEWAY and ORA Wi-Fi GATEWAY. It features RGB color changing modes along with CCT settings, making it ideal for outdoor applications. This light is suitable for water resistance and perfect for illuminating buildings, bridges, and landscapes.



#### Features:

- 16 Million Color Combinations
- Wireless range of up to 98.4 ft without obstruction
- Adjustable color temperature from 2700K to 6500K
- Compatible with ORA SMART GATEWAY for smartphone control
- Smooth Dimming and Color Blending capabilities
- Compatible with third-party voice control (requires ORA Wi-Fi Gateway)
- Waterproof rating of IP66 for high pressure water jets
- Signal mesh and mode synchronization.
- 15x60 degree beam angle.



# **Applications:**

- Building
- Bridges
- Showcases
- Landscapes

# **Dimensions:**







### **Technical Specifications:**

| Model No.             | MILI-WW-24W-RGBCB  |
|-----------------------|--------------------|
| Input Voltage         | AC100~240V 50/60Hz |
| Power                 | 24W                |
| Working Temperature   | -4°F~113°F         |
| Color Temperature     | 2700K~ 6500K       |
| Lumens                | 1800LM             |
| CRI                   | >80                |
| PF                    | 0.9                |
| Beam Angle            | 15*60°             |
| Illumination Distance | >49.2 ft.          |
| IP Rate               | IP66               |
| RF                    | 2.4GHz             |
| Product Weight        | 5.20 lbs           |
| Control Distance      | 98.4 ft            |

#### Signal Mesh:

Any ORA products can repeat or rel