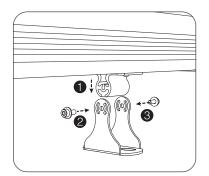

# Installation:

1. Fix the lamp body on the base, and rotate the screws.

2. Select the installation place, and fix the base.

3. Adjust the illuminating angle, and tighten the screws.