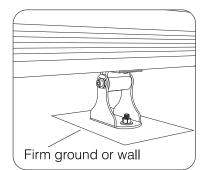

# Installation:

1. Fix the lamp body on the base, and rotate the screws.

2. Select the installation place, and fix the base.

3. Adjust the illuminating angle, and tighten the screws.