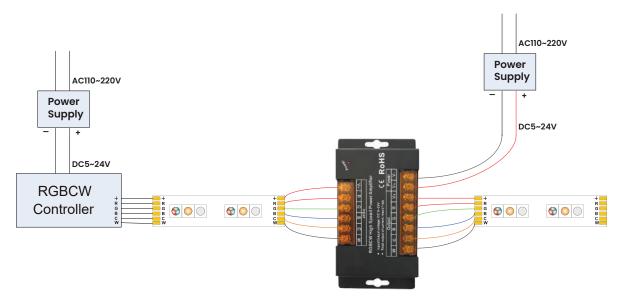

### **CONNECTION DIAGRAM:**

#### WARNING:

- Caution: Follow the specified input voltage requirements exactly for this 5-channel strip light amplifier controller. Exposing it to higher voltages can cause permanent damage.
- Ensure the lead wire is connected correctly by following the color codes in the provided connection diagram for best performance.
- Warranty Information: This product comes with a one-year warranty. For more details, visit ledcityusa.com/warranty.