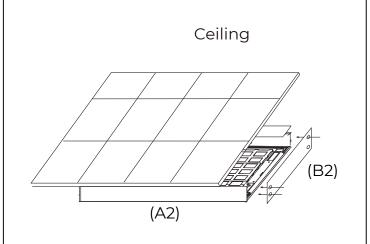

## INSTALLATION GUIDE FOR SURFACE AND RECESSED MOUNT FRAME KIT FOR PANEL LIGHT

## SURFACE MOUNT INSTALLATION INSTRUCTIONS:



1. Parts included: A1, A2, B1, B2.



2. Install A1, A2, and B1 first, as shown in the diagram.



3. Secure Al and A2 to the ceiling or roof, then insert the Back-lit panel light (start by inserting the side opposite the power source).



4. Attach B2 to complete the installation.



## **RECESSED MOUNT INSTALLATION INSTRUCTIONS:**



1. Screw the frame as indicated.



3. Tighten the screws on the frame as indicated by the arrow.



2. Attach the frame to the ceiling and align the inner wall of the frame.



4. Connect the wiring and insert the light fixture into the frame.