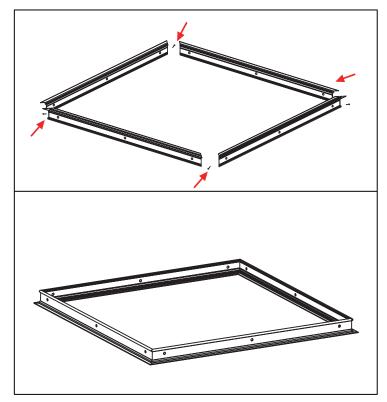

## SURFACE MOUNT INSTALLATION INSTRUCTIONS:

1. Parts included: A1, A2, B1, B2.

2. Install A1, A2, and B1 first, as shown in the diagram.

3. Secure Al and A2 to the ceiling or roof, then insert the Back-lit panel light (start by inserting the side opposite the power source).

4. Attach B2 to complete the installation.