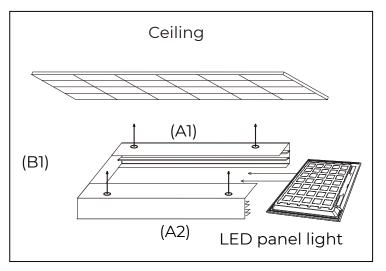

## SURFACE MOUNT INSTALLATION INSTRUCTIONS:

1. Parts included: A1, A2, B1, B2.

2. Install A1, A2, and B1 first, as shown in the diagram.

3. Secure Al and A2 to the ceiling or roof, then insert the Back-lit panel light (start by inserting the side opposite the power source).

4. Attach B2 to complete the installation.