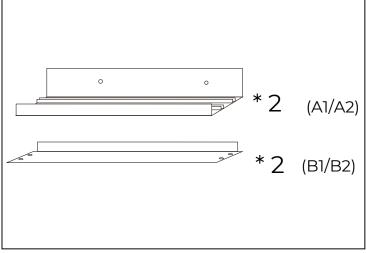

## SURFACE MOUNT INSTALLATION INSTRUCTIONS:

1. Parts included: A1, A2, B1, B2.

2. Install A1, A2, and B1 first, as shown in the diagram.

3. Secure Al and A2 to the ceiling or roof, then insert the Back-lit panel light (start by inserting the side opposite the power source).