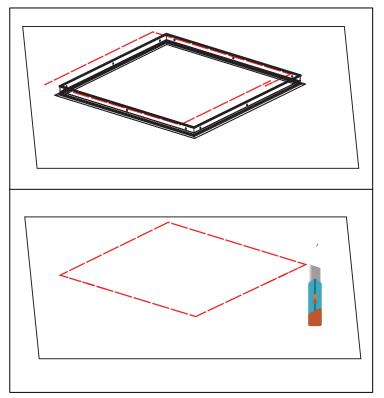

## **RECESSED MOUNT INSTALLATION INSTRUCTIONS:**

1. Screw the frame as indicated.

3. Tighten the screws on the frame as indicated by the arrow.

2. Attach the frame to the ceiling and align the inner wall of the frame.