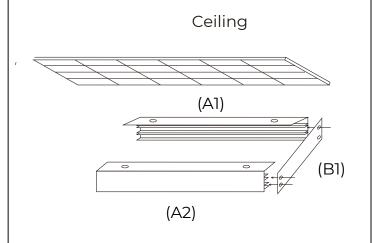

## SURFACE MOUNT INSTALLATION INSTRUCTIONS:

1. Parts included: A1, A2, B1, B2.

2. Install A1, A2, and B1 first, as shown in the diagram.

3. Secure Al and A2 to the ceiling or roof, then insert the Back-lit panel light (start by inserting the side opposite the power source).

4. Attach B2 to complete the installation.