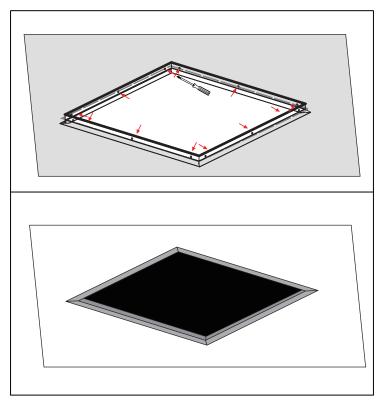

## **RECESSED MOUNT INSTALLATION INSTRUCTIONS:**

1. Screw the frame as indicated.

3. Tighten the screws on the frame as indicated by the arrow.

2. Attach the frame to the ceiling and align the inner wall of the frame.