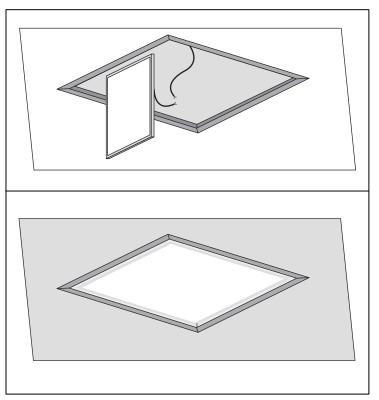

## INSTALLATION GUIDE FOR SURFACE AND RECESSED MOUNT FRAME KIT FOR PANEL LIGHT

## SURFACE MOUNT INSTALLATION INSTRUCTIONS:



1. Parts included: A1, A2, B1, B2.



2. Install A1, A2, and B1 first, as shown in the diagram.



3. Secure Al and A2 to the ceiling or roof, then insert the Back-lit panel light (start by inserting the side opposite the power source).



4. Attach B2 to complete the installation.



## **RECESSED MOUNT INSTALLATION INSTRUCTIONS:**



1. Screw the frame as indicated.



3. Tighten the screws on the frame as indicated by the arrow.



2. Attach the frame to the ceiling and align the inner wall of the frame.



4. Connect the wiring and insert the light fixture into the frame.