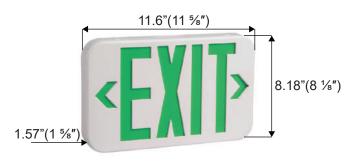

### **TECHNICAL SPECIFICATIONS:**

| Material              | Injection-molded ABS housing |  |  |
|-----------------------|------------------------------|--|--|
| Operating Mode        | Maintained operation         |  |  |
| Input Voltage         | 120/277V, 60Hz               |  |  |
| Power Consumption     | 4W max.                      |  |  |
| Output                | 1W max.                      |  |  |
| Battery               | 1.2V Nickel Cadmium          |  |  |
| Charging Time         | 24 hours                     |  |  |
| Discharge Time        | 90 minutes                   |  |  |
| Operating Temperature | 32°F to 104°F                |  |  |
| Certificate           | UL Certified                 |  |  |
| Dimensions            | 11.6 x 8.18 x 1.57 inches    |  |  |

#### **DIMENSIONS:**

1

Revision: October 22, 2024