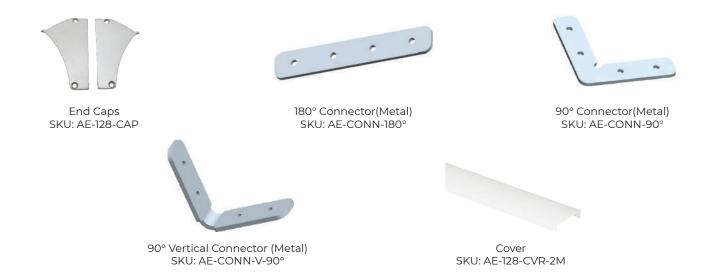

up to 0.59 inches wide.
- Wide Beam Angle: 100-degree beam angle for broad illumination.

#### **APPLICATIONS:**

- · Cove lighting
- · Indirect lighting
- · Accent lighting
- Architectural lighting designs

### **TECHNICAL SPECIFICATIONS:**

| Material            | Aluminum Profile 6065-T5 |
|---------------------|--------------------------|
| Finish              | Silver anodized          |
| Cover               | PC diffused cover        |
| Length              | 6.4 ft                   |
| Weight              | 0.53 lbs/foot            |
| Max LED Strip Width | 0.59 inches              |
| Beam Angle          | 100°                     |
| Installation        | Trimless recessed        |

#### **DIMENSIONS:**



-1

Revision: October 28, 2024



# **ACCESSORIES (SOLD SEPARATELY):**



# **STEPS OF INSTALLATION:**



Revision: October 28, 2024