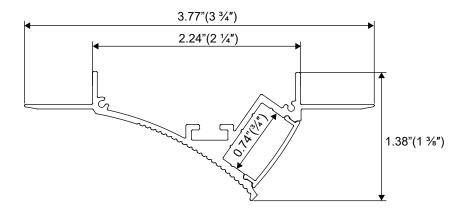

#### **DIMENSIONS:**

-1

Revision: October 28, 2024

### **TECHNICAL SPECIFICATIONS:**

| Material            | Aluminum Profile 6065-T5 |
|---------------------|--------------------------|
| Finish              | Silver anodized          |
| Cover               | PC diffused cover        |
| Length              | 6.4 ft                   |
| Weight              | 0.53 lbs/foot            |
| Max LED Strip Width | 0.59 inches              |
| Beam Angle          | 100°                     |
| Installation        | Trimless recessed        |