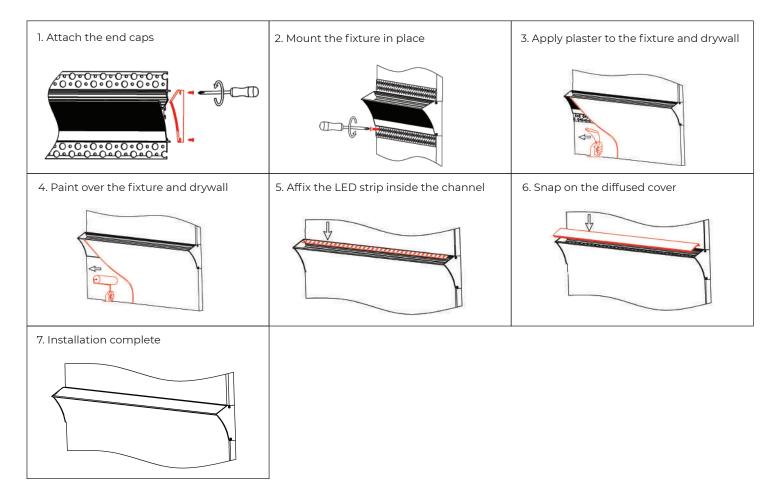

Beam Angle: 100-degree beam angle for broad illumination.

#### **APPLICATIONS:**

- · Cove lighting
- · Indirect lighting
- · Accent lighting
- Architectural lighting designs

### **TECHNICAL SPECIFICATIONS:**

| Material            | Aluminum Profile 6065-T5 |
|---------------------|--------------------------|
| Finish              | Silver anodized          |
| Cover               | PC diffused cover        |
| Length              | 6.4 ft                   |
| Weight              | 0.53 lbs/foot            |
| Max LED Strip Width | 0.59 inches              |
| Beam Angle          | 100°                     |
| Installation        | Trimless recessed        |

#### **DIMENSIONS:**



-1

Revision: October 28, 2024



# **ACCESSORIES (SOLD SEPARATELY):**



# **STEPS OF INSTALLATION:**



Revision: October 28, 2024