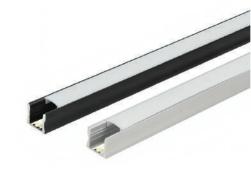

### **DESCRIPTION:**

This Wide Deep Aluminum Channel is designed to be used with LED strip lights of 0.47 inches wide, providing a clean, smooth surface for LED strip lights to be adhered to. Made from high-quality Aluminum 1060/6063-T5, it features a silver anodized surface for enhanced durability and appearance. This is ideal for windows & counter lighting, display sides and many more.

#### **FEATURES:**

- Durable: High-grade aluminum ensures longevity and efficient heat dissipation.
- Versatile: Available in 3.2 ft and 6.4 ft lengths.
- Stylish: Sleek black or silver finishes.
- Soft Glow: Frosted cover for smooth, dot-free light diffusion.
- Compatible: Fits LED strips up to 0.47 inches wide.

#### **TECHNICAL SPECIFICATIONS:**

| Material                   | Aluminum 1060/6063-T5 & Polycarbonate (PC)        |  |  |
|----------------------------|---------------------------------------------------|--|--|
| Surface Finish             | Silver Anodized                                   |  |  |
| Length                     | 3.2ft , 6.4ft                                     |  |  |
| Color Options              | Black , Silver                                    |  |  |
| PC Cover Options           | Black , Frosted (Sold Separately)                 |  |  |
| Compatible LED Strip Width | Up to 0.47 inches (Optimal with 36 LEDs per foot) |  |  |
| IP Rating                  | IP20                                              |  |  |