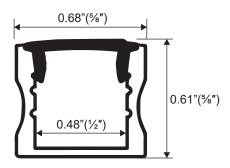

## **DIMENSIONS:**

#### **TECHNICAL SPECIFICATIONS:**

| Material                   | Aluminum 1060/6063-T5 & Polycarbonate (PC)        |  |  |
|----------------------------|---------------------------------------------------|--|--|
| Surface Finish             | Silver Anodized                                   |  |  |
| Length                     | 3.2ft , 6.4ft                                     |  |  |
| Color Options              | Black , Silver                                    |  |  |
| PC Cover Options           | Black , Frosted (Sold Separately)                 |  |  |
| Compatible LED Strip Width | Up to 0.47 inches (Optimal with 36 LEDs per foot) |  |  |
| IP Rating                  | IP20                                              |  |  |