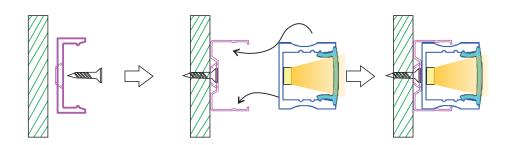

# **SERVICE ENVIRONMENT AND INSTALLATION:**

1. Can be installed using clips.

2. Can be installed using double-sided tape.