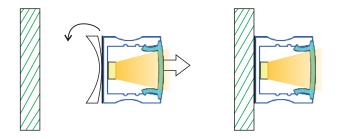

# **SERVICE ENVIRONMENT AND INSTALLATION:**

1. Can be installed using clips.

2. Can be installed using double-sided tape.