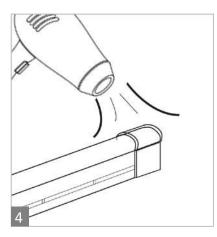

#### **Cutting and Sealing Instructions:**

Cut only on the black line

Insert terminated end into the end cap

Seal terminated end with silicone

Allow for up to 24 hours to cure (or per silicone manufacturers instruction)