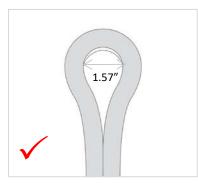

#### Caution:

Please notice that the strips are not bendable in all directions. As per the illustration below, please take note:

When facing the neon, fold the strip. The minimum diameter is 1.57"