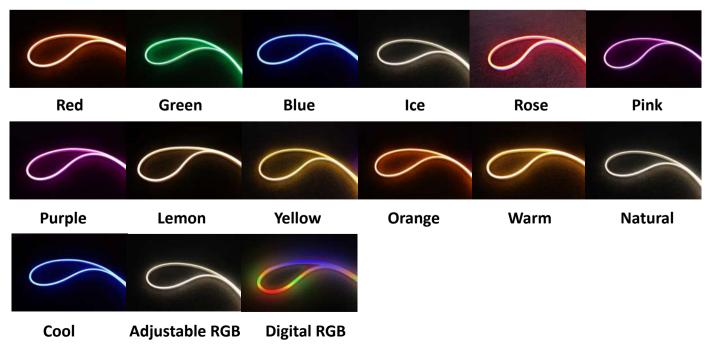

### **Colors:**

# **Techincal Specifications:**

| Voltage(V)            | 12V                                 |  |
|-----------------------|-------------------------------------|--|
| Watt/Foot             | 3.3W                                |  |
| LED Type              | 2835                                |  |
| LED QTY/FOOT          | 37 LEDs per Foot                    |  |
|                       | RED/GREEN/BLUE/ICE/ROSE/PINK/PURPLE |  |
| Color Temperature     | LEMON/YELLOW/ORANGE/WARM/NATURAL/   |  |
|                       | COOL/ADJ/DIGI                       |  |
| Lumens/Foot           | >60 Lumens                          |  |
| Cuttable              | 0.39" or 0.98"                      |  |
| Size                  | 0.31" * 0.62"                       |  |
| Operating Temperature | -4°F ~ 122°F                        |  |
| IP Grade              | IP67 Wet Location Rated             |  |