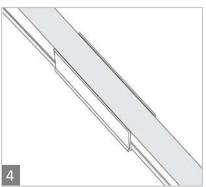

#### Installation:

Tools needed: Screws, mounting clip, drill / screwdriver

Fit the neon into the clip

Mark the location where the mounting clip will be installed and screw the clip into the surface

Neon should seat completely into the mounting clip and the top of the neon will be flush with the top of the clip.