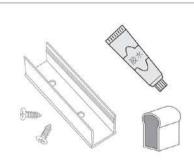

#### Accessories:

SKU: NUR-NEON-MNT-CLP

Red wire for positive

SKU: NUR-NEON-END CAP

#### Installation:

Tools needed: Screws, mounting clip, drill / screwdriver

Fit the neon into the clip

Mark the location where the mounting clip will be installed and screw the clip into the surface

Neon should seat completely into the mounting clip and the top of the neon will be flush with the top of the clip.