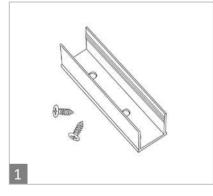

#### Accessories:

SKU: NUR-NEON-MNT-CLP

Red wire for positive

SKU: NUR-NEON-END CAP

#### Installation:

Tools needed: Screws, mounting clip, drill / screwdriver

Fit the neon into the clip

Mark the location where the mounting clip will be installed and screw the clip into the surface

Neon should seat completely into the mounting clip and the top of the neon will be flush with the top of the clip.