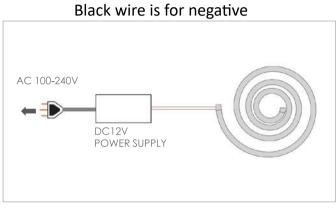

### **Improper Use:**

(as the picture shows) please do not twist the strip, or it will be damaged LED Neon is a low voltage product, you must use the power supply(transformer). To connect the LED strip directly to the AC 110v or AC220v, otherwise it will burn out the LED strips and lead to failure. Please read the specifications thoroughly before installation