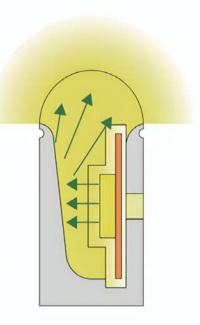

#### **Description:**

Waterproof LED Neon Flex – 12V: a premium LED strip boasting superior flexibility and quality, ideal for indoor and outdoor applications. With uniform, spotless illumination and IP67 rating, it replaces traditional neon lighting with 90% energy reduction. Available in a range of vibrant colors, including RGB options.

#### Features:

- Anti-yellowing and heat-resistant silicone for durability and longevity in outdoor conditions
- Chemical acid and alkaline resistance for added longevity.
- Exceptional flexibility, allowing for most shapes
- Uniform and soft luminance with no light spots.
- LEDs encapsulated with pure copper for efficient heat dissipation, stability and a long lifespan
- Leadless SMT technique (RoHS certified) ensuring smooth welding joints and firm LED-to-PCB connections.

# **Techincal Specifications:**

| Voltage(V)            | 12V                                 |  |
|-----------------------|-------------------------------------|--|
| Watt/Foot             | 3.3W                                |  |
| LED Type              | 2835                                |  |
| LED QTY/FOOT          | 37 LEDs per Foot                    |  |
|                       | RED/GREEN/BLUE/ICE/ROSE/PINK/PURPLE |  |
| Color Temperature     | LEMON/YELLOW/ORANGE/WARM/NATURAL/   |  |
|                       | COOL/ADJ/DIGI                       |  |
| Lumens/Foot           | >60 Lumens                          |  |
| Cuttable              | 0.39" or 0.98"                      |  |
| Size                  | 0.31" * 0.62"                       |  |
| Operating Temperature | -4°F ~ 122°F                        |  |
| IP Grade              | IP67 Wet Location Rated             |  |