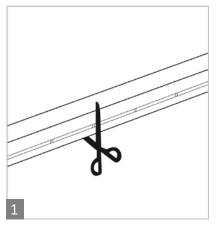

#### **Cutting and Sealing Instructions:**

Cut only on the black line

Insert terminated end into the end cap

Seal terminated end with silicone

Allow for up to 24 hours to cure (or per silicone manufacturers instruction)