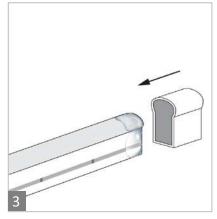

#### Accessories:

SKU: NUR-NEON-MNT-CLP

Red wire for positive

SKU: NUR-NEON-END CAP

#### Installation:

Tools needed: Screws, mounting clip, drill / screwdriver

Fit the neon into the clip

Mark the location where the mounting clip will be installed and screw the clip into the surface

Neon should seat completely into the mounting clip and the top of the neon will be flush with the top of the clip.