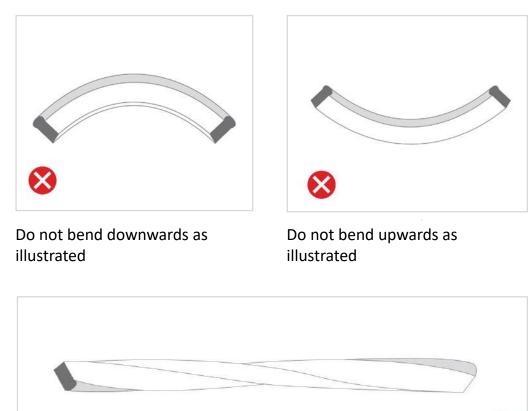

### **Improper Use:**

(as the picture shows) please do not twist the strip, or it will be damaged LED Neon is a low voltage product, you must use the power supply(transformer). To connect the LED strip directly to the AC 110v or AC220v, otherwise it will burn out the LED strips and lead to failure. Please read the specifications thoroughly before installation