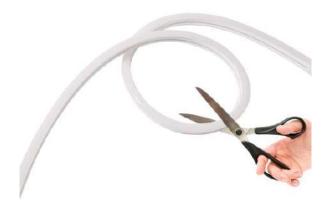

# WATERPROOF LED NEON FLEX – 12V

#### **Description:**

Waterproof LED Neon Flex – 12V: a premium LED strip boasting superior flexibility and quality, ideal for indoor and outdoor applications. With uniform, spotless illumination and IP67 rating, it replaces traditional neon lighting with 90% energy reduction. Available in a range of vibrant colors, including RGB options.