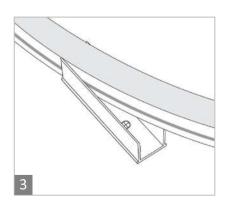

#### Installation:

Tools needed: Screws, mounting clip, drill / screwdriver

Fit the neon into the clip

Mark the location where the mounting clip will be installed and screw the clip into the surface

Neon should seat completely into the mounting clip and the top of the neon will be flush with the top of the clip.