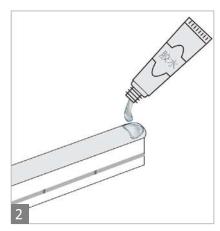

#### **Cutting and Sealing Instructions:**

Cut only on the black line

Insert terminated end into the end cap

Seal terminated end with silicone

Allow for up to 24 hours to cure (or per silicone manufacturers instruction)

Fill the end cap with silicone and adhere to the terminated end