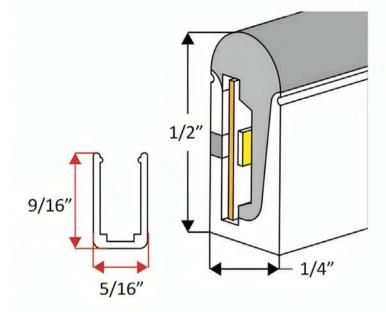

# **Dimensions:**

# **Techincal Specifications:**

| Voltage(V)            | 12V                                 |  |
|-----------------------|-------------------------------------|--|
| Watt/Foot             | 3.3W                                |  |
| LED Type              | 2835                                |  |
| LED QTY/FOOT          | 37 LEDs per Foot                    |  |
|                       | RED/GREEN/BLUE/ICE/ROSE/PINK/PURPLE |  |
| Color Temperature     | LEMON/YELLOW/ORANGE/WARM/NATURAL/   |  |
|                       | COOL/ADJ/DIGI                       |  |
| Lumens/Foot           | >60 Lumens                          |  |
| Cuttable              | 0.39" or 0.98"                      |  |
| Size                  | 0.31" * 0.62"                       |  |
| Operating Temperature | -4°F ~ 122°F                        |  |
| IP Grade              | IP67 Wet Location Rated             |  |