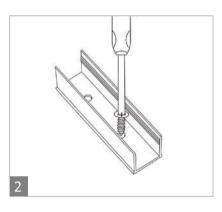

#### Installation:

Tools needed: Screws, mounting clip, drill / screwdriver

Fit the neon into the clip

Mark the location where the mounting clip will be installed and screw the clip into the surface

Neon should seat completely into the mounting clip and the top of the neon will be flush with the top of the clip.