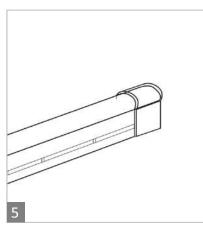

#### Installation:

Tools needed: Screws, mounting clip, drill / screwdriver

Fit the neon into the clip

Mark the location where the mounting clip will be installed and screw the clip into the surface

Neon should seat completely into the mounting clip and the top of the neon will be flush with the top of the clip.