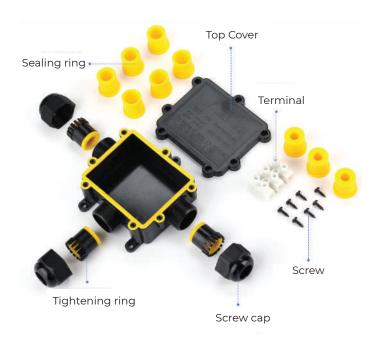

y place where it needs.

#### **TECHNICAL SPECIFICATIONS:**

| Model         | M686-T                        |           |
|---------------|-------------------------------|-----------|
| Material      | Housing                       | Conductor |
|               | Nylon + PC                    | Brass     |
| Rated Power   | 24A/32A 450VAC                |           |
| IP            | IP68                          |           |
| Core          | PA12-4P                       |           |
| Working       | T105                          |           |
| Testing       | 10M 150hours                  |           |
| Product Size  | 4.98in. , 3.78in. , 1.38in.   |           |
| Certification | KEMA,ENEC,CE,UKCA,CB,SAA,ROHS |           |

#### **DIMENSIONS:**







## **PRODUCT BREAK DOWN:**