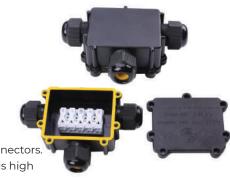

ble connector is installed in any place where it needs.

#### **TECHNICAL SPECIFICATIONS:**

| Model         | M686-T                        |           |
|---------------|-------------------------------|-----------|
| Material      | Housing                       | Conductor |
|               | Nylon + PC                    | Brass     |
| Rated Power   | 24A/32A 450VAC                |           |
| IP            | IP68                          |           |
| Core          | PA12-4P                       |           |
| Working       | T105                          |           |
| Testing       | 10M 150hours                  |           |
| Product Size  | 4.98in. , 3.78in. , 1.38in.   |           |
| Certification | KEMA,ENEC,CE,UKCA,CB,SAA,ROHS |           |

#### **DIMENSIONS:**







## **PRODUCT BREAK DOWN:**