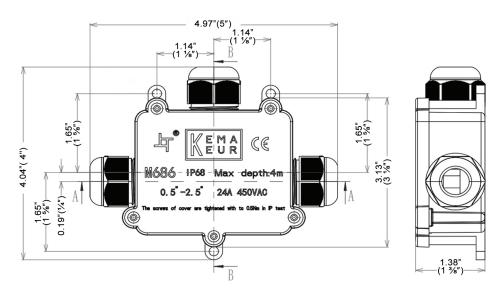

#### **TECHNICAL SPECIFICATIONS:**

| Model         | M686-T                        |           |
|---------------|-------------------------------|-----------|
| Material      | Housing                       | Conductor |
|               | Nylon + PC                    | Brass     |
| Rated Power   | 24A/32A 450VAC                |           |
| IP            | IP68                          |           |
| Core          | PA12-4P                       |           |
| Working       | T105                          |           |
| Testing       | 10M 150hours                  |           |
| Product Size  | 4.98in. , 3.78in. , 1.38in.   |           |
| Certification | KEMA,ENEC,CE,UKCA,CB,SAA,ROHS |           |

#### **DIMENSIONS:**