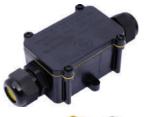

# WATERPROOF 2 WAY JUNCTION BOX

### **DESCRIPTION:**

IP68 Waterproof Junction Box Electrical Way Enclosure Block Cable Connecting Line Protection for Wiring Accessories.

#### **FEATURES:**

- Outdoor electrical wire waterproof junction box underground cable line protection sleeve connectors.
- Made of high-quality plastic PC housing, it will not crack or fade in sunlight, or corrosion, and is high temperature resistant, and durable for years.
- IP68 high-level waterproof class/moisture-proof/dust-proof/ anti-UV plastic terminal, it can be installed as an external junction box, widely used in outdoor waterproof facilities, street lights, buried lights, garden lights, outdoor flood lights, etc.
- Easy to install. Small volume, just a screwdriver, so that the cable connector is installed in any place where it needs.