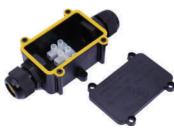

# WATERPROOF 2 WAY JUNCTION BOX

### **DESCRIPTION:**

IP68 Waterproof Junction Box Electrical Way Enclosure Block Cable Connecting Line Protection for Wiring Accessories.

#### **FEATURES:**

- Outdoor electrical wire waterproof junction box underground cable line protection sleeve connectors.
- Made of high-quality plastic PC housing, it will not crack or fade in sunlight, or corrosion, and is high temperature resistant, and durable for years.
- IP68 high-level waterproof class/moisture-proof/dust-proof/ anti-UV plastic terminal, it can be installed as an external junction box, widely used in outdoor waterproof facilities, street lights, buried lights, garden lights, outdoor flood lights, etc.
- Easy to install. Small volume, just a screwdriver, so that the cable connector is installed in any place where it needs.