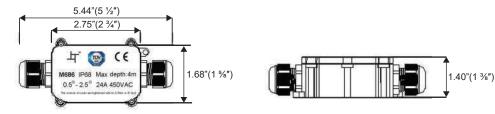

| Brand               | NUR                                  |
|---------------------|--------------------------------------|
| Model               | M686-2                               |
| Color               | Black                                |
| Max. Depth          | 13.1ft                               |
| Ampere/Voltage      | 24A 450VAC                           |
| Housing Material    | PC, 94V-2                            |
| Working Temperature | Т60                                  |
| Solid               | 2 ~ 6 pin, 0.01 ~ 0.09in.            |
| Wire Diameter       | 4 AWG~1/10 AWG , 2/0 AWG~4/0 AWG     |
| External Size       | 5.44*1.68*1.40in.                    |
| Certificate         | ENEC UKCA KEMA SAA CE RoHS           |
| Protection Level    | Airtight, IP68 waterproof, Dustproof |
|                     |                                      |

#### **DIMENSIONS:**