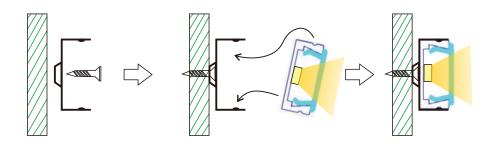

# **SERVICE ENVIRONMENT AND INSTALLATION:**

1. Installation with clip

2. Installation with double- sided tap