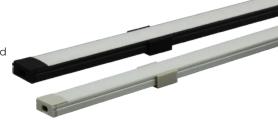

## **DESCRIPTION:**

The Universal Slim Shallow Aluminum Channel offers a versatile solution for discreet lighting applications, suitable for LED strips up to 0.43 inches wide. Made from durable aluminum, it comes in Black and Aluminum finishes to suit different styles. Its sleek and shallow design allows for seamless integration into various settings, enhancing the ambiance while providing functionality.

### **FEATURES:**

- Anodized Surface: Provides a durable and aesthetically pleasing finish.
- Waterproof LED Strip Compatibility: Accommodates waterproof LED strips.
- · Cover Options: Black, clear, frosted, and milky covers available separately for uniform light diffusion.
- Mounting Options: Can be surface-mounted using clips or recessed into a routed channel in wood, or simply glued on.