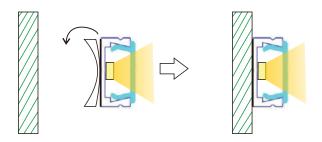

# **SERVICE ENVIRONMENT AND INSTALLATION:**

1. Installation with clip

2. Installation with double- sided tap