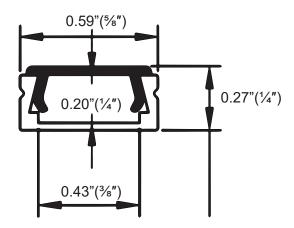

| Durable Aluminum 1060 alloy and PC                           |  |  |
|----------------------------|--------------------------------------------------------------|--|--|
| Compatible LED Strip Width | Up to 0.39in. (Optimal with 36.5 LEDs/ft to avoid light dots |  |  |
| Surface Processing         | Silver Anodization                                           |  |  |
| Length Options             | 1m (3.2ft.) , 2m (6.4ft.)                                    |  |  |
| Color Options              | Black , Aluminum                                             |  |  |
| PC Cover Options           | Black, Clear, Frosted, Milky (sold separately)               |  |  |
| IP Rating                  | IP20                                                         |  |  |

#### **DIMENSIONS:**





## **ORDERING GUIDE:**

| SKU: AE-1506-Uni Slim-1M       |                   |          |          |  |
|--------------------------------|-------------------|----------|----------|--|
| Model                          | Color             | Type     | Size     |  |
| AE - 1506 (Aluminum Extrusion) | Black<br>Aluminum | Uni Slim | 1M<br>2M |  |

Note: Black finish is available only in the 1M length.

## **ACCESSORIES:**



Plastic End Caps for Universal slim Aluminum Channel SKU: AE-1506-CAP



Aluminum Extrusions Mounting Bracket-Universal SKU: AE-UNI-MNT



Universal Channel Covers SKUs: AE-CVR-BK-UNI-FRS-IM AE-CVR-UNI-CLR-IM AE-CVR-UNI-FRS-IM AE-CVR-UNI-MLK-IM AE-CVR-UNI-CLR-2M AE-CVR-UNI-FRS-2M AE-CVR-UNI-MLK-2M

# **SERVICE ENVIRONMENT AND INSTALLATION:**

1. Installation with clip