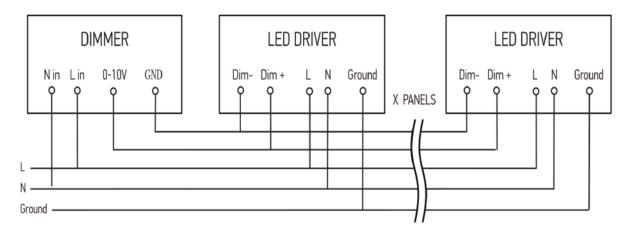

t Frame Kit for Panel Light has low energy consumption, long life, and a nice even light virtually eliminating glare and shadows.

# **FEATURES:**

- · Long life: Its service life is significantly longer than fluorescent lamps or other light sources.
- Ecological: Saves electricity and low carbon.
- Saves energy: Consumes less energy via use of efficient LEDs.
- Homogeneous: Very uniform light distribution in the complete surface.
- Elegant: Modern ultra thin design, healthy light, no UV component and almost no glare.
- · Lightweight: Durable, and easy to install. The framing kit supports a variety of modular sizes.

## **APPLICATIONS:**

- Hospitals
- Garages
- Kitchens
- Schools
- Hallways
- LobbiesMeeting rooms
- Restaurants
- · Offices and etc.

#### **ELECTRICAL SCHEMATIC DIAGRAM:**



## **ORDERING GUIDE:**

| SKU: SLS-ACC-Surface Mount Kit-1x4 |                   |                   |
|------------------------------------|-------------------|-------------------|
| Series                             | Mount             | Size              |
| SLS-ACC                            | Surface Mount Kit | 1x4<br>2x2<br>2x4 |



1

Revision: October 08, 2024