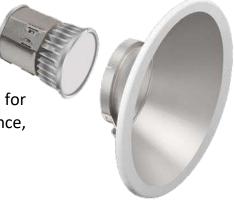

## **Description:**

The innovative separable design of junction box and housing makes it more flexible. The split commercial downlight can fulfill a wide range of lighting needs. Easy-fit installation comes from adjustable spring-action housing clips. It is designed and engineered for new construction applications, which is suitable for commercial and public places and elegantly decorates the ambiance, such as shopping mall, hospital, airport, hotel lobby, etc.

## Features:

- Material: Aluminum haze trim with white trim ring
- Mounting: Recessed
- Simple Installation with spring-action housing clips
- Integrated J-Box for direct wire eliminated recessed can
- Perfect and economic solution for new construction applications.