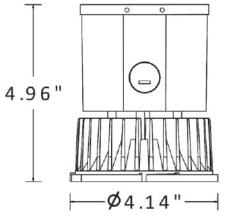

---------------------|--|--|
| Input Voltage     | 120-347V                              |  |  |
| Color Temperature | CCT Adjustable<br>(3000K,3500K,4000K) |  |  |
| Wattage Tunable   | 27W/ 34W/ 40W                         |  |  |
| Lumen Output      | 2700LM/3230LM/3600LM                  |  |  |
| Trim Options      | 4",6",8",10"                          |  |  |
| CRI               | > 80                                  |  |  |
| Power Factor      | > 0.9                                 |  |  |
| Dimming           | 0-10V                                 |  |  |
| IP rating         | IP20                                  |  |  |
| Lifespan          | 50,000 hours                          |  |  |
| Warranty          | 5 years                               |  |  |

#### **Dimensions:**



## 20 W I C , 40 W NON-IC

# **Ordering Guide:**

 Type
 Dimmable
 Wattage
 Color Temperature

 DWN-CPS
 D
 0-10V Dimmable
 XXW
 Wattage Tunable<br/>27W/ 34W/ 40W
 CCT
 CCT Adjustable 3000K,<br/>3500K,4000K

Revision: April 22, 2022

Example: DWN-CPS-DXXW-CCT



## **Trim Dimensions:**





| Ordering Guide: (Accessories Trim) |                                       |                       | Example: NUR-CP4-Trim-S |                                                        |
|------------------------------------|---------------------------------------|-----------------------|-------------------------|--------------------------------------------------------|
| Series                             | Туре                                  |                       | Shape                   |