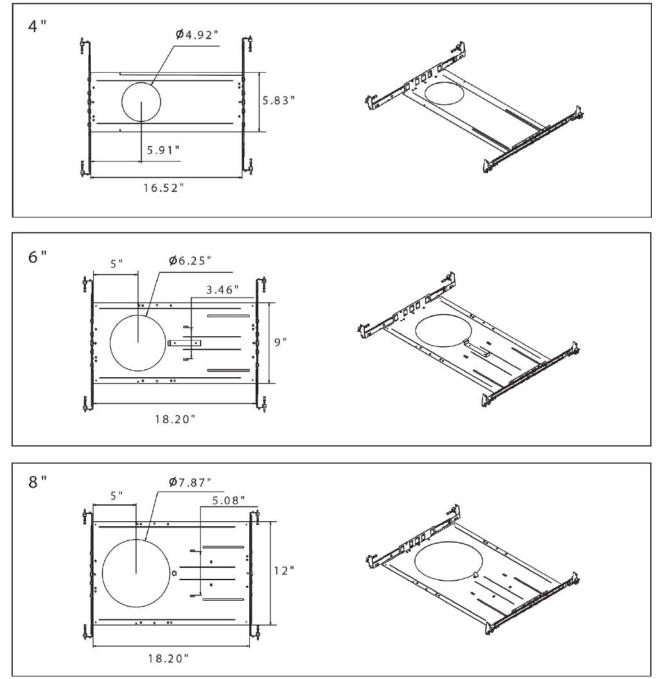

# New Construction Rough-In Kits:

| Ordering Guide: (Accessories For Frame Kits) Example: NUR-CP4-Frame |                      |       |  |  |  |
|---------------------------------------------------------------------|----------------------|-------|--|--|--|
| Series                                                              | Туре                 | Frame |  |  |  |
| NUR-CP                                                              | 4 4"<br>6 6"<br>8 8" |       |  |  |  |