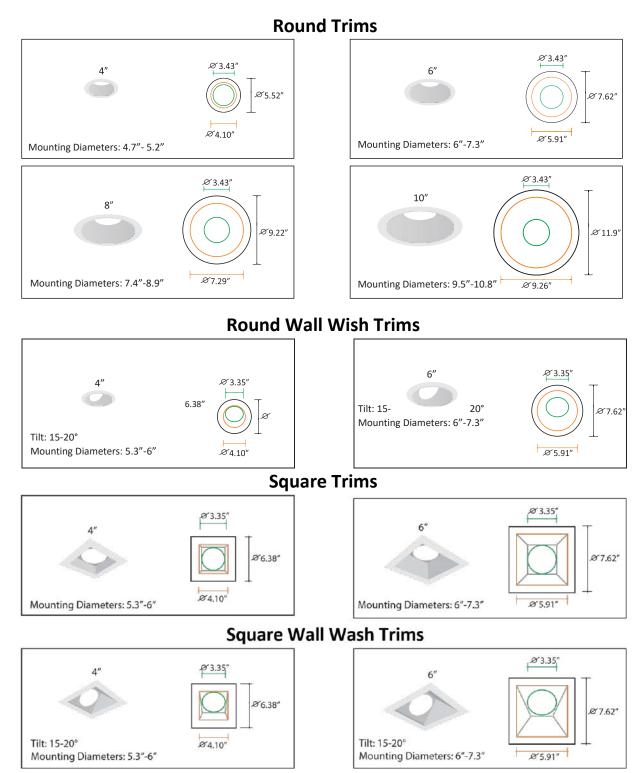

## **Trim Dimensions:**

| Ordering Guide: (Accessories Trim) |                                       |                       | Example: NUR-CP4-Trim-S |                                                        |
|------------------------------------|---------------------------------------|-----------------------|-------------------------|--------------------------------------------------------|
| Series                             | Туре                                  |                       | Shape                   |                                                        |
| NUR-CP                             | 4-Trim<br>6-Trim<br>8-Trim<br>10-Trim | 4"<br>6"<br>8"<br>10" | R<br>S<br>RWW<br>SWW    | Round<br>Square<br>Round Wall Wash<br>Square Wall Wash |