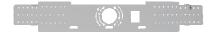

## **MOUNTING KIT:**

### Surface-Mounted Kit:

This metal plate includes screw holes for secure ceiling installation, along with four small corner hooks on the mounting plate for added stability.