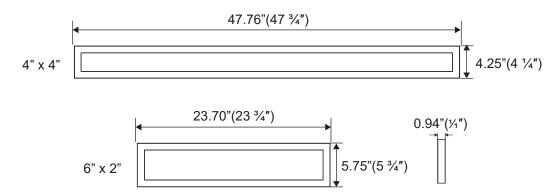

## **DIMENSIONS:**

## **TECHNICAL SPECIFICATIONS:**

| Length                             | 2FT                 | 4FT      |
|------------------------------------|---------------------|----------|
| Width                              | 6 in.               | 4 in.    |
| Wattage                            | 20W                 | 40W      |
| Input Voltage                      | 110-347V AC         |          |
| Color Temperature (CCT ADJUSTABLE) | 3000K, 3500K, 4000K |          |
| Lumens                             | 1700LM              | 3200LM   |
| Beam Angle                         | 112°                |          |
| CRI                                | >80                 |          |
| Power Factor                       | >0.9                |          |
| Dimming                            | 1-10V Dimming       |          |
| Efficacy                           | 850LM/FT            | 600LM/FT |
| IP Rating                          | IP44                |          |
| Life Span                          | 50,000 hours        |          |
| Warranty                           | 5 Years             |          |