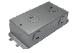

## **MOUNTING KIT:**

#### Recessed Driver Box:

This metal box features screw holes to attach it to the fixture, providing protection for the wiring inside.