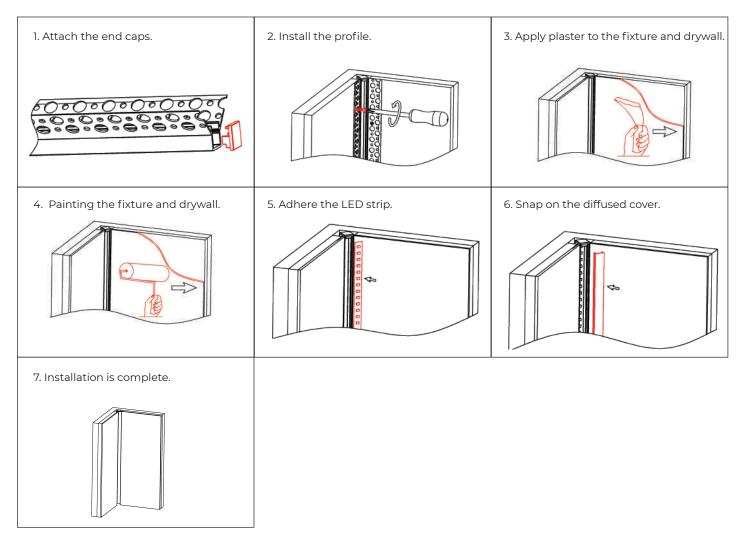

| Aluminum Profile 6065-T5            |
|-------------------------|-------------------------------------|
| Diffuser                | PC diffused cover (Sold Separately) |
| Length                  | 6.4ft                               |
| Weight                  | 0.187 lbs/ft                        |
| Maximum LED Strip Width | 0.39 inches                         |
| Beam Angle              | 100°                                |
| Finish                  | Silver anodized                     |
| Installation Type       | Trimless recessed                   |

#### **DIMENSIONS:**







# SKU: AE-ALP069-RECESSED-INSIDE-CORNER-2M

#### **ACCESSORIES:**



End Caps with and without hole SKU: AE-068/069-CAP



Cover SKU: AE-087/069/068-CVR-FRS-1M AE-087/069/068-CVR-FRS-2M



#### **STEPS OF INSTALLATION:**