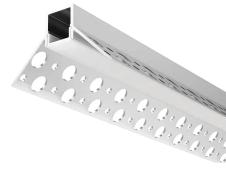

## **DESCRIPTION:**

The Recessed Inside Corner Aluminum Channel is designed to be used with LED strip lights of width 0.39 inches, providing a clean, smooth surface for LED strip lights to be adhered to. This channel serves as an efficient heat sink. This corner channel is used in indoor and outdoor recessed lighting solutions.

#### **FEATURES:**

- Made from high-grade Aluminum Profile 6065-T5 for enhanced durability.
- Acts as a heat sink to extend the lifespan of LED strips.
- Trimless recessed design for a seamless installation.
- Anodized silver finish for a sleek, modern look.