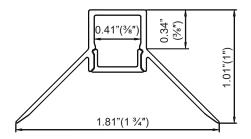

#### **DIMENSIONS:**

### **TECHNICAL SPECIFICATIONS:**

| Material                | Aluminum Profile 6065-T5            |
|-------------------------|-------------------------------------|
| Diffuser                | PC diffused cover (Sold Separately) |
| Length                  | 6.4ft                               |
| Weight                  | 0.187 lbs/ft                        |
| Maximum LED Strip Width | 0.39 inches                         |
| Beam Angle              | 100°                                |
| Finish                  | Silver anodized                     |
| Installation Type       | Trimless recessed                   |