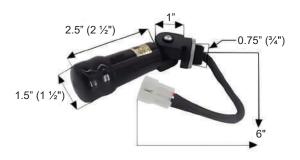

### **DIMENSIONS:**

#### **FEATURES:**

- SKU: NUR-LT408-Photocell
- Turns ON/OFF fixture at DUSK/DAWN.
- Easy three pin connector for installation.
- · 6 inch wire length.
- Fits standard 1/2 inch NPT knuckle mount.