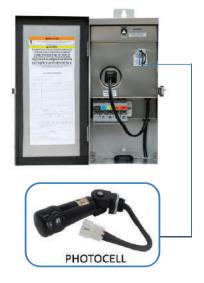

## **PHOTOCELL QUICK CONNECT:**

Connect the photocell directly to our 75W, 150W, and 300W landscape lighting transformers.