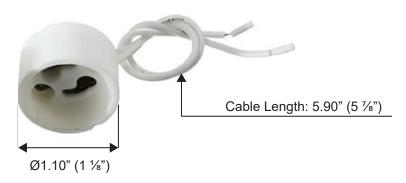

#### **DIMENSIONS:**

## **TECHNICAL SPECIFICATIONS:**

| Connector Type | GU10    |
|----------------|---------|
| Rated          | 4A      |
| Material       | Ceramic |
| Temperature    | 302°F   |
| Cable Length   | 5.90 in |
| Color          | White   |