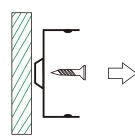

|  |
| Recommended LED Density    | 36.6 LEDs per foot to avoid spotting |  |
| IP Rating                  | IP20                                 |  |

## **DIMENSIONS:**







#### **ORDERING GUIDE:**

| SKU: AE-2310-Double Wide Slim-1M |                  |          |  |
|----------------------------------|------------------|----------|--|
| Model                            | Туре             | Size     |  |
| AE - 2310 (Aluminum Extrusion)   | Double Wide Slim | 1M<br>2M |  |

#### **ACCESSORIES:**



Double Wide Shallow Channel End Cap SKU: AE-2310-CAP



Double Wide Shallow Channel Bracket (Plastic) SKU: AE-2310(PC)-MNT



Double Wide Shallow Channel Cover (Clear or Frosted) SKU: AE-2310-CVR-FRS-1M AE-2310-CVR-FRS-2M AE-2310-CVR-CLR-2M

#### **ACCESSORIES:**

1. Using Mounting Clip





2. Using Double-Sided Tape