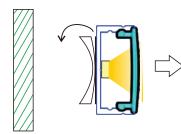

| 36.6 LEDs per foot to avoid spotting |  |
| IP Rating                  | IP20                                 |  |

## **DIMENSIONS:**







#### **ORDERING GUIDE:**

| SKU: AE-2310-Double Wide Slim-1M |                  |          |  |
|----------------------------------|------------------|----------|--|
| Model                            | Туре             | Size     |  |
| AE - 2310 (Aluminum Extrusion)   | Double Wide Slim | 1M<br>2M |  |

#### **ACCESSORIES:**



Double Wide Shallow Channel End Cap SKU: AE-2310-CAP



Double Wide Shallow Channel Bracket (Plastic) SKU: AE-2310(PC)-MNT



Double Wide Shallow Channel Cover (Clear or Frosted) SKU: AE-2310-CVR-FRS-1M AE-2310-CVR-FRS-2M AE-2310-CVR-CLR-2M

#### **ACCESSORIES:**

1. Using Mounting Clip





2. Using Double-Sided Tape