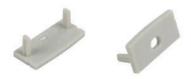

#### **ACCESSORIES:**

Double Wide Shallow Channel End Cap SKU: AE-2310-CAP

Double Wide Shallow Channel Bracket (Plastic) SKU: AE-2310(PC)-MNT

Double Wide Shallow Channel Cover (Clear or Frosted) SKU: AE-2310-CVR-FRS-1M AE-2310-CVR-FRS-2M AE-2310-CVR-CLR-2M