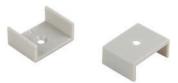

#### **ACCESSORIES:**

Double Wide Shallow Channel End Cap SKU: AE-2310-CAP

Double Wide Shallow Channel Bracket (Plastic) SKU: AE-2310(PC)-MNT

Double Wide Shallow Channel Cover (Clear or Frosted) SKU: AE-2310-CVR-FRS-1M AE-2310-CVR-FRS-2M AE-2310-CVR-CLR-2M

#### **ACCESSORIES:**

1. Using Mounting Clip

2. Using Double-Sided Tape