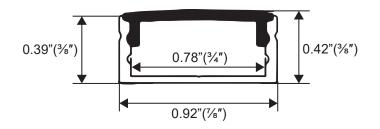

## **DIMENSIONS:**

## **TECHNICAL SPECIFICATIONS:**

| Material                   | Aluminum 1060 & Polycarbonate (PC)   |  |
|----------------------------|--------------------------------------|--|
| Surface Processing         | Silver Anodization                   |  |
| Length Options             | 3.2ft. or 6.4ft.                     |  |
| Finish                     | Silver                               |  |
| PC Cover Options           | Clear or Frosted (sold separately)   |  |
| Compatible LED Strip Width | Up to 0.79 in.                       |  |
| Recommended LED Density    | 36.6 LEDs per foot to avoid spotting |  |
| IP Rating                  | IP20                                 |  |