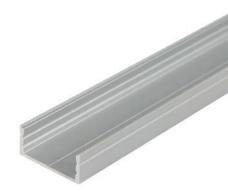

# **DESCRIPTION:**

The Double Wide Shallow Aluminum channel is designed to be used with double row LED strip lights of width up to 0.79 inches. This versatile channel is ideal for various lighting applications, features a silver anodized surface for enhanced durability and appearance.

#### **FEATURES:**

- Dual Capacity: Accommodates two single-color strips or one wide strip.
- Durable Build: Made from high-quality Aluminum 1060.
- Versatile Finish: Available in a sleek silver anodized finish.
- Easy Installation: Compatible with clear or frosted PC covers (sold separately).
- Lengths: Available in 3.2ft. and 6.4ft. options.