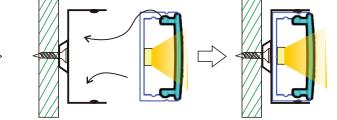

|
| Recommended LED Density    | 36.6 LEDs per foot to avoid spotting |  |
| IP Rating                  | IP20                                 |  |

## **DIMENSIONS:**







#### **ORDERING GUIDE:**

| SKU: AE-2310-Double Wide Slim-1M |                  |          |  |
|----------------------------------|------------------|----------|--|
| Model                            | Туре             | Size     |  |
| AE - 2310 (Aluminum Extrusion)   | Double Wide Slim | 1M<br>2M |  |

#### **ACCESSORIES:**



Double Wide Shallow Channel End Cap SKU: AE-2310-CAP



Double Wide Shallow Channel Bracket (Plastic) SKU: AE-2310(PC)-MNT



Double Wide Shallow Channel Cover (Clear or Frosted) SKU: AE-2310-CVR-FRS-1M AE-2310-CVR-FRS-2M AE-2310-CVR-CLR-2M

#### **ACCESSORIES:**

1. Using Mounting Clip





2. Using Double-Sided Tape