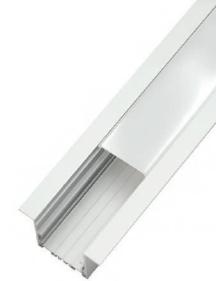

# DOUBLE WIDE DEEP RECESSED ALUMINUM CHANNEL

# **DESCRIPTION:**

The Double Wide Deep Recessed Aluminum Channel is designed to house LED strip lights up to 0.94 inches wide. It provides efficient heat dissipation to protect LEDs from overheating, making it ideal for various lighting applications in offices, conference rooms, supermarkets, and homes.

# SKU: AE-A035-DEEP FLANGE-2M