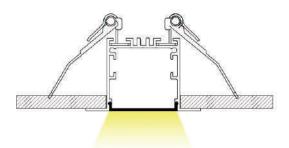

| Material                   | AL6063 Aluminum with PC/PMMA cover |
|----------------------------|------------------------------------|
| Surface Finish             | Silver Anodized                    |
| Compatible LED Strip Width | 0.94 inches                        |
| Maximum Length             | 6.4ft.                             |

## **DIMENSIONS:**







# SKU: AE-A035-DEEP FLANGE-2M

#### ACCESSORIES (SOLD SEPARATELY):



Double Wide Deep Recessed Channel Bracket SKU: AE-A035-MNT



Double Wide Deep Recessed Channel Cover (Clear or Frosted) SKU: AE-A035-CVR-CLR-2M AE-A035-CVR-FRS-2M



Double Wide Deep Recessed Channel End Cap SKU: AE-A035-CAP



Double Wide Deep Recessed Channel Connector Bracket SKU: AE-A035-CONN-I AE-A035-CONN-L-FLAT AE-A035-CONN-L-OUT

#### INSTALLATION: