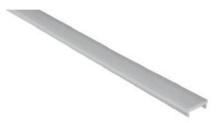

#### ACCESSORIES (SOLD SEPARATELY):

Double Wide Deep Recessed Channel Bracket SKU: AE-A035-MNT

Double Wide Deep Recessed Channel Cover (Clear or Frosted) SKU: AE-A035-CVR-CLR-2M AE-A035-CVR-FRS-2M

Double Wide Deep Recessed Channel End Cap SKU: AE-A035-CAP