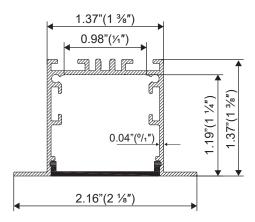

eal for various lighting applications in offices, conference rooms, supermarkets, and homes.

# **FEATURES:**

- Constructed from durable AL6063 aluminum
- Anodized surface for enhanced durability
- Efficient heat dissipation design
- Easy installation for various settings
- Sleek and modern appearance



# **APPLICATIONS:**

- Offices
- Conference rooms
- Supermarkets
- Home lighting
- Cove lighting

## **TECHNICAL SPECIFICATIONS:**

| Material                   | AL6063 Aluminum with PC/PMMA cover |
|----------------------------|------------------------------------|
| Surface Finish             | Silver Anodized                    |
| Compatible LED Strip Width | 0.94 inches                        |
| Maximum Length             | 6.4ft.                             |

## **DIMENSIONS:**







# SKU: AE-A035-DEEP FLANGE-2M

#### ACCESSORIES (SOLD SEPARATELY):



Double Wide Deep Recessed Channel Bracket SKU: AE-A035-MNT



Double Wide Deep Recessed Channel Cover (Clear or Frosted) SKU: AE-A035-CVR-CLR-2M AE-A035-CVR-FRS-2M



Double Wide Deep Recessed Channel End Cap SKU: AE-A035-CAP



Double Wide Deep Recessed Channel Connector Bracket SKU: AE-A035-CONN-I AE-A035-CONN-L-FLAT AE-A035-CONN-L-OUT

#### INSTALLATION: