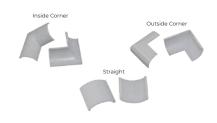

Corner Quarter Round Channel End Cap SKU: AE-1616-CAP

Aluminum Extrusions Connectors-Quarter Round 1616 SKU: AE-1616-CONN-STR AE-1616-CONN-COR-IS AE-1616-CONN-COR-OS