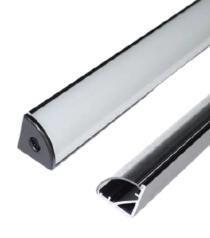

### **DESCRIPTION:**

The corner Quarter Round Aluminum channel is designed to fit LED strips of Width 0.39 inches. This channel offers superior heat conductivity, ensuring efficient performance of the LED lights. Its innovative design allows it to seamlessly fit into 90-degree corners and project the light at a 45-degree angle, making it perfect for improving functionality and aesthetics in different environments.

### **FEATURES:**

- · Aluminum alloy acts as a heat sink
- Compatible with impact-resistant polycarbonate lenses (frosted or clear, sold separately)
- · Anodized aluminum finish for enhanced durability

### **TECHNICAL SPECIFICATIONS:**

| Material                   | Aluminum 1060 & Polycarbonate (PC)                        |  |  |
|----------------------------|-----------------------------------------------------------|--|--|
| Compatible LED Strip Width | Up to 0.39in. (optimal with 36 LEDs/ft to avoid spotting) |  |  |
| Surface Finish             | Silver Anodization                                        |  |  |
| Length Options             | 3.2ft, 6.4ft                                              |  |  |
| Color Options              | Black, Silver                                             |  |  |
| Dimensions                 | 0.62" x 0.62" x 0.40"                                     |  |  |
| IP Rating                  | IP20                                                      |  |  |