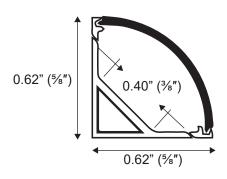

# **DIMENSIONS:**

### **TECHNICAL SPECIFICATIONS:**

| Material                   | Aluminum 1060 & Polycarbonate (PC)                        |  |  |
|----------------------------|-----------------------------------------------------------|--|--|
| Compatible LED Strip Width | Up to 0.39in. (optimal with 36 LEDs/ft to avoid spotting) |  |  |
| Surface Finish             | Silver Anodization                                        |  |  |
| Length Options             | 3.2ft, 6.4ft                                              |  |  |
| Color Options              | Black, Silver                                             |  |  |
| Dimensions                 | 0.62" x 0.62" x 0.40"                                     |  |  |
| IP Rating                  | IP20                                                      |  |  |