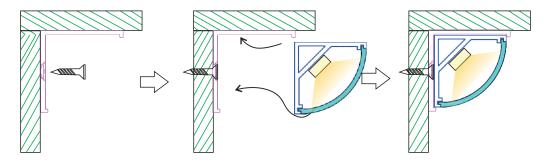

## **SERVICE ENVIRONMENT AND INSTALLATION:**

1. Installation with clip

2. Move along the wall in multiple directions, supporting both straight and L-shaped connections.

3