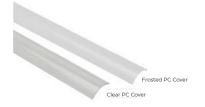

## **ACCESSORIES:**

Metal Bracket for quarter round corner channel SKU: AE-1616(PC)-MNT AE-1616-MNT

Corner Quarter Round Channel Cover SKU: AE-1616-CVR-CLR-1M AE-1616-CVR-FRS-1M AE-1616-CVR-CLR-2M AE-1616-CVR-FRS-2M