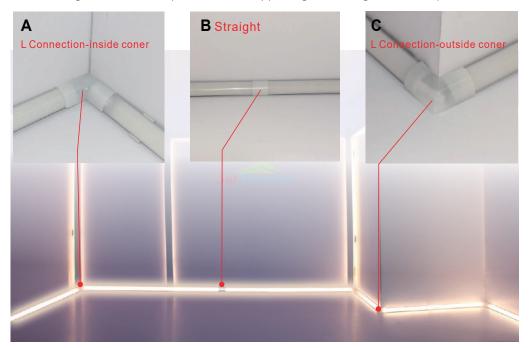

## **SERVICE ENVIRONMENT AND INSTALLATION:**

1. Installation with clip

2. Move along the wall in multiple directions, supporting both straight and L-shaped connections.

3