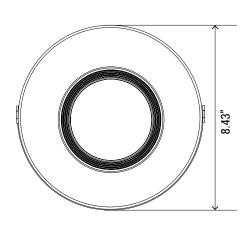

# **COMMERICAL DOWNLIGHT 6"**

## **Description:**

This commercial downlight is 15 in 1 available in 3 wattages and 5 CCT unable. 120-277V@60HZ input voltage, 0-10V dimming Wet-location and IC rated, ideal use for commercial complexes, hospitality, healthcare industry, school, shopping centers, industrial areas, and hotels.

#### **Features:**

- High luminous efficacy, up to 100LM/W
- High-quality Aluminum shell with frosted PC diffuser
- Lumens: 1296LM/1694LM/2194LM
- Wattage: Selectable 12W/17/22W













### **Applications:**

- Industrial areas
- Shopping malls
- Hospitals
- Hotels
- Schools

#### **Dimensions:**







Revision: Oct 18,2024



# **Technical Specifications:**

| WATTAGES          | Selectable 12W/17/22W         |
|-------------------|-------------------------------|
| LUMENS            | 1296LM/1694LM/2194LM          |
| VOLTAGE           | 120V-277V                     |
| POWER FREQUENCY   | 50/60HZ                       |
| POWER FACTOR      | >0.9                          |
| Color Temperature | 2700K/3000K/3500K/4000K/5000K |
| CRI               | >90                           |
| BEAM ANGLE        | 100°                          |
| MATERIAL          | AL+PC                         |
| LIFESPAN          | >50,000 Hours                 |
| OPERATING         | -4°F-122°F                    |
| DIMMABLE          | 0-10V dimming                 |
| RATING            | Suitable For