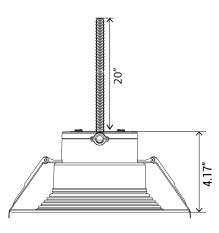

# **COMMERICAL DOWNLIGHT 6"**

## **Description:**

This commercial downlight is 15 in 1 available in 3 wattages and 5 CCT unable. 120-277V@60HZ input voltage, 0-10V dimming Wet-location and IC rated, ideal use for commercial complexes, hospitality, healthcare industry, school, shopping centers, industrial areas, and hotels.

#### **Features:**

- High luminous efficacy, up to 100LM/W
- High-quality Aluminum shell with frosted PC diffuser
- Lumens: 1296LM/1694LM/2194LM
- Wattage: Selectable 12W/17/22W













### **Applications:**

- Industrial areas
- Shopping malls
- Hospitals
- Hotels
- Schools

#### **Dimensions:**







Revision: Oct 18,2024



# **Technical Specifications:**

| WATTAGES          | Selectable 12W/17/22W         |
|-------------------|-------------------------------|
| LUMENS            | 1296LM/1694LM/2194LM          |
| VOLTAGE           | 120V-277V                     |
| POWER FREQUENCY   | 50/60HZ                       |
| POWER FACTOR      | >0.9                          |
| Color Temperature | 2700K/3000K/3500K/4000K/5000K |
| CRI               | >90                           |
| BEAM ANGLE        | 100°                          |
| MATERIAL          | AL+PC                         |
| LIFESPAN          | >50,000 Hours                 |
| OPERATING         | -4°F-122°F                    |
| DIMMABLE          | 0-10V dimming                 |
| RATING            | Suitable For W