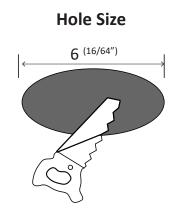

# **COMMERICAL DOWNLIGHT 6"**

## **Description:**

This commercial downlight is 15 in 1 available in 3 wattages and 5 CCT unable. 120-277V@60HZ input voltage, 0-10V dimming Wet-location and IC rated, ideal use for commercial complexes, hospitality, healthcare industry, school, shopping centers, industrial areas, and hotels.

#### **Features:**

- High luminous efficacy, up to 100LM/W
- High-quality Aluminum shell with frosted PC diffuser
- Lumens: 1296LM/1694LM/2194LM
- Wattage: Selectable 12W/17/22W













### **Applications:**

- Industrial areas
- Shopping malls
- Hospitals
- Hotels
- Schools

#### **Dimensions:**







Revision: Oct 18,2024



# **Technical Specifications:**

| WATTAGES          | Selectable 12W/17/22W         |
|-------------------|-------------------------------|
| LUMENS            | 1296LM/1694LM/2194LM          |
| VOLTAGE           | 120V-277V                     |
| POWER FREQUENCY   | 50/60HZ                       |
| POWER FACTOR      | >0.9                          |
| Color Temperature | 2700K/3000K/3500K/4000K/5000K |
| CRI               | >90                           |
| BEAM ANGLE        | 100°                          |
| MATERIAL          | AL+PC                         |
| LIFESPAN          | >50,000 Hours                 |
| OPERATING         | -4°F-122°F                    |
| DIMMABLE          | 0-10V dimming                 |
| RATING            | Suitable For Wet