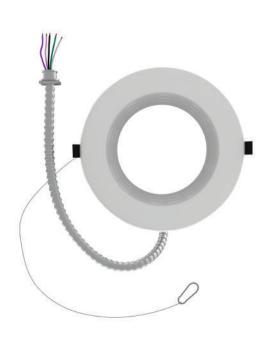

## **Description:**

This commercial downlight is 15 in 1 available in 3 wattages and 5 CCT unable. 120-277V@60HZ input voltage, 0-10V dimming Wet-location and IC rated, ideal use for commercial complexes, hospitality, healthcare industry, school, shopping centers, industrial areas, and hotels.

#### **Features:**

- High luminous efficacy, up to 100LM/W
- High-quality Aluminum shell with frosted PC diffuser
- Lumens: 1296LM/1694LM/2194LM
- Wattage: Selectable 12W/17/22W