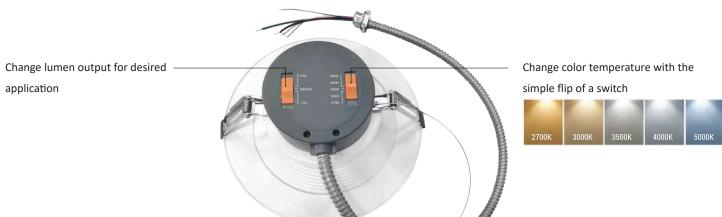

## **Description:**

This commercial downlight is 15 in 1 available in 3 wattages and 5 CCT unable. 120-277V@60HZ input voltage, 0-10V dimming Wet-location and IC rated, ideal use for commercial complexes, hospitality, healthcare industry, school, shopping centers, industrial areas, and hotels.

#### **Features:**

- High luminous efficacy, up to 100LM/W
- High-quality Aluminum shell with frosted PC diffuser
- Lumens: 1296LM/1694LM/2194LM
- Wattage: Selectable 12W/17/22W

# **Technical Specifications:**

| WATTAGES          | Selectable 12W/17/22W         |
|-------------------|-------------------------------|
| LUMENS            | 1296LM/1694LM/2194LM          |
| VOLTAGE           | 120V-277V                     |
| POWER FREQUENCY   | 50/60HZ                       |
| POWER FACTOR      | >0.9                          |
| Color Temperature | 2700K/3000K/3500K/4000K/5000K |
| CRI               | >90                           |
| BEAM ANGLE        | 100°                          |
| MATERIAL          | AL+PC                         |
| LIFESPAN          | >50,000 Hours                 |
| OPERATING         | -4°F-122°F                    |
| DIMMABLE          | 0-10V dimming                 |
| RATING            | Suitable For Wet Location     |
| WARRANTY          | 5 year limited                |