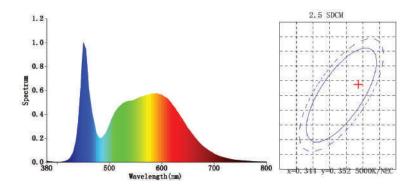

ONS:**

| Input Voltage         | 120V AC                     |
|-----------------------|-----------------------------|
| Main Material         | PCBA + Optical Lens         |
| Dimension             | 5 inch                      |
| Wattage               | 15W                         |
| Color temperature     | 3000K, 4000K, 5000K         |
| Power Factor          | >0.9                        |
| CRI                   | >80                         |
| Lumens                | 110 LM                      |
| Dimmable              | Triac Dimmable              |
| Beam Angle            | 150°                        |
| Operating Environment | -4°F to 113°F Damp location |
| Life Span             | 50,000 hours                |

#### **DIMENSIONS:**



Depth: 0.6"(5%")





# **SPECTRUM:**



2