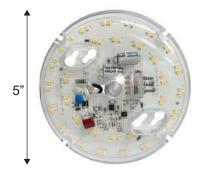

## **TECHNICAL SPECIFICATIONS:**

| Input Voltage         | 120V AC                     |
|-----------------------|-----------------------------|
| Main Material         | PCBA + Optical Lens         |
| Dimension             | 5 inch                      |
| Wattage               | 15W                         |
| Color temperature     | 3000K, 4000K, 5000K         |
| Power Factor          | >0.9                        |
| CRI                   | >80                         |
| Lumens                | 110 LM                      |
| Dimmable              | Triac Dimmable              |
| Beam Angle            | 150°                        |
| Operating Environment | -4°F to 113°F Damp location |
| Life Span             | 50,000 hours                |

#### **DIMENSIONS:**

Depth: 0.6"(5%")