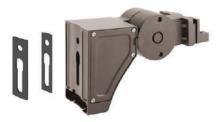

### **DESCRIPTION:**

Our adjustable pole mount can be attached to poles, posts, or directly to a wall. The angle can be adjusted by 180°, with 90° of adjustment upward and 90° downward. It is designed to fit our FL08 series of area flood lights, available in 45W or 100W configurations, along with their mountings. Constructed from durable materials, this mount ensures stability and is weather-resistant for outdoor use. It is easy to install and compatible with various round and square pole sizes, making it a practical solution for versatile equipment mounting.

#### **FEATURES:**

- SKU: NUR-MNT08-ADJ-ARM-BNZ
- Modify height, angle.
- Firmly attaches to poles/walls.
- Simple installation process.