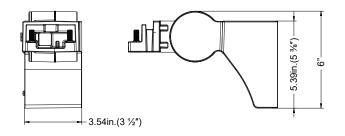

e pole mount can be attached to poles, posts, or directly to a wall. The angle can be adjusted by 180°, with 90° of adjustment upward and 90° downward. It is designed to fit our FL08 series of area flood lights, available in 45W or 100W configurations, along with their mountings. Constructed from durable materials, this mount ensures stability and is weather-resistant for outdoor use. It is easy to install and compatible with various round and square pole sizes, making it a practical solution for versatile equipment mounting.



#### **FEATURES:**

- SKU: NUR-MNT08-ADJ-ARM-BNZ
- Modify height, angle.
- Firmly attaches to poles/walls.
- Simple installation process.

## **APPLICATIONS:**

- Flood lights
- Outdoor lighting
- Pole lights
- Area lights
- Shoebox lights

#### **DIMENSIONS:**