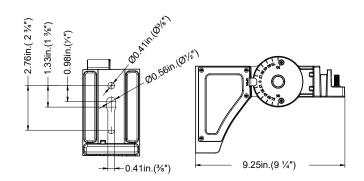

ble pole mount can be attached to poles, posts, or directly to a wall. The angle can be adjusted by 180°, with 90° of adjustment upward and 90° downward. It is designed to fit our FL08 series of area flood lights, available in 45W or 100W configurations, along with their mountings. Constructed from durable materials, this mount ensures stability and is weather-resistant for outdoor use. It is easy to install and compatible with various round and square pole sizes, making it a practical solution for versatile equipment mounting.



#### **FEATURES:**

- SKU: NUR-MNT08-ADJ-ARM-BNZ
- Modify height, angle.
- Firmly attaches to poles/walls.
- Simple installation process.

## **APPLICATIONS:**

- Flood lights
- Outdoor lighting
- Pole lights
- Area lights
- Shoebox lights

#### **DIMENSIONS:**