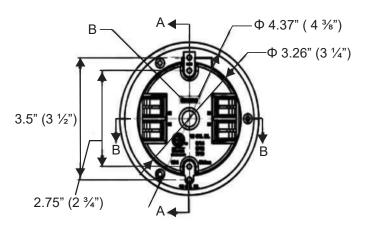

### **DIMENSIONS:**

- Constructed from robust PVC to resist rust and prevent conductivity.
- 1 Gang, 2 5%" depth electrical box designed for ceiling fixtures.
- Compatible with non-metallic cable in compliance with code requirements.