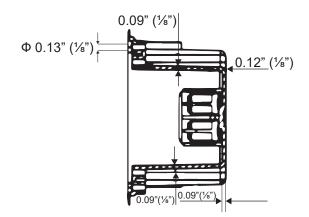

# 1 GANG ROUND CEILING ELECTRICAL BOX

## **DESCRIPTION:**

This 4", 1 Gang Round Ceiling Electrical Box is made from durable PVC which makes this box resistant to rust and conductivity. Ceiling Electrical Box accommodates non-metallic sheathed cable. This round gang is suitable for ceiling fixtures used in all residential and commercial applications.



- Constructed from robust PVC to resist rust and prevent conductivity.
- 1 Gang, 2 5%" depth electrical box designed for ceiling fixtures.
- Compatible with non-metallic cable in compliance with code requirements.

**(D**).

## **APPLICATIONS:**

- Ceiling Fixtures
- Residential Lights
- Commercial Lights

### **DIMENSIONS:**















#### **ASSEMBLY DRAWING:**



#### **TECHNICAL SPECIFICATIONS:**

| Color                        | Grey(Customziable)                     |                          |
|------------------------------|----------------------------------------|--------------------------|
| Material & Surface Treatment | Enclosure Screw                        | PC/PVC Zinc Plated Steel |
| Standard(s)                  | UL 514C                                |                          |
| Technical Parameter          | Flame Class:UL94 V0                    |                          |
| Dimensions                   | 0.29" (¼") x 0.48" (½") x 1.46" (1 ½") |                          |