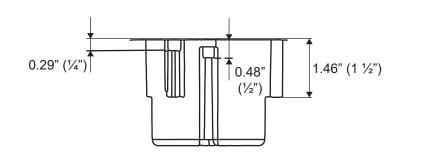

### **DIMENSIONS:**

#### **TECHNICAL SPECIFICATIONS:**

| Color                        | Grey(Customziable)                     |                          |
|------------------------------|----------------------------------------|--------------------------|
| Material & Surface Treatment | Enclosure Screw                        | PC/PVC Zinc Plated Steel |
| Standard(s)                  | UL 514C                                |                          |
| Technical Parameter          | Flame Class:UL94 V0                    |                          |
| Dimensions                   | 0.29" (¼") x 0.48" (½") x 1.46" (1 ½") |                          |