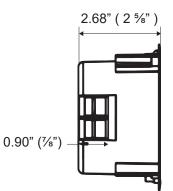

### **DIMENSIONS:**

- Constructed from robust PVC to resist rust and prevent conductivity.
- 1 Gang, 2 5%" depth electrical box designed for ceiling fixtures.
- Compatible with non-metallic cable in compliance with code requirements.