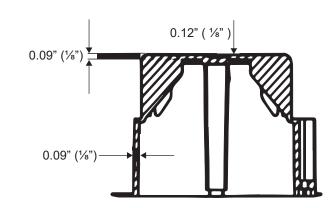

# 1 GANG ROUND CEILING ELECTRICAL BOX

## **DESCRIPTION:**

This 4", 1 Gang Round Ceiling Electrical Box is made from durable PVC which makes this box resistant to rust and conductivity. Ceiling Electrical Box accommodates non-metallic sheathed cable. This round gang is suitable for ceiling fixtures used in all residential and commercial applications.



- Constructed from robust PVC to resist rust and prevent conductivity.
- 1 Gang, 2 5%" depth electrical box designed for ceiling fixtures.
- Compatible with non-metallic cable in compliance with code requirements.

**(D**).

## **APPLICATIONS:**

- Ceiling Fixtures
- Residential Lights
- Commercial Lights

### **DIMENSIONS:**















#### **ASSEMBLY DRAWING:**



#### **TECHNICAL SPECIFICATIONS:**

| Color                        | Grey(Customziable)                     |                          |
|------------------------------|----------------------------------------|--------------------------|
| Material & Surface Treatment | Enclosure Screw                        | PC/PVC Zinc Plated Steel |
| Standard(s)                  | UL 514C                                |                          |
| Technical Parameter          | Flame Class:UL94 V0                    |                          |
| Dimensions                   | 0.29" (¼") x 0.48" (½") x 1.46" (1 ½") |                          |