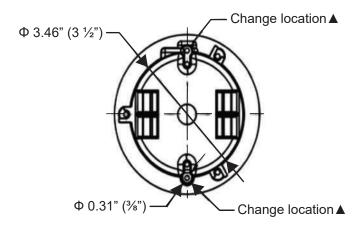

# 1 GANG ROUND CEILING ELECTRICAL BOX

## **DESCRIPTION:**

This 4", 1 Gang Round Ceiling Electrical Box is made from durable PVC which makes this box resistant to rust and conductivity. Ceiling Electrical Box accommodates non-metallic sheathed cable. This round gang is suitable for ceiling fixtures used in all residential and commercial applications.



- Constructed from robust PVC to resist rust and prevent conductivity.
- 1 Gang, 2 5%" depth electrical box designed for ceiling fixtures.
- Compatible with non-metallic cable in compliance with code requirements.

**(D**).

## **APPLICATIONS:**

- Ceiling Fixtures
- Residential Lights
- Commercial Lights

### **DIMENSIONS:**















#### **ASSEMBLY DRAWING:**



#### **TECHNICAL SPECIFICATIONS:**

| Color                        | Grey(Customziable)                     |                          |
|------------------------------|----------------------------------------|--------------------------|
| Material & Surface Treatment | Enclosure Screw                        | PC/PVC Zinc Plated Steel |
| Standard(s)                  | UL 514C                                |                          |
| Technical Parameter          | Flame Class:UL94 V0                    |                          |
| Dimensions                   | 0.29" (¼") x 0.48" (½") x 1.46" (1 ½") |                          |