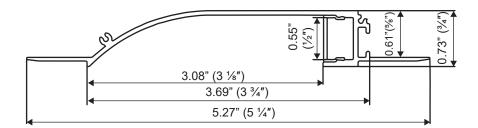

for seamless integration into various architectural spaces.

# **APPLICATIONS:**

- Residential Spaces
- Commercial Spaces
- Architectural Lighting

### **TECHNICAL SPECIFICATIONS:**

| Material            | 6065-T5 aluminum            |
|---------------------|-----------------------------|
| Finish              | Matte white powder coating  |
| Cover               | Diffused polycarbonate (PC) |
| Length              | 6.56 feet                   |
| Weight              | 1.70 lbs                    |
| Max LED Strip Width | 0.47 inches                 |
| Max Power Capacity  | 25W                         |
| Beam Angle          | 100°                        |
| Installation        | Recessed                    |
|                     |                             |

### **DIMENSIONS:**







#### ACCESSORIES (SOLD SEPARATELY):



End Cap With Hole(Aluminum)



End Cap Without Hole(Aluminum)

End Caps SKU: AE-086-CAP



180° Connector(Metal) SKU: AE-CONN-180°



90° Connector(Metal) SKU: AE-CONN-90°



90° Vertical Connector (Metal) SKU: AE-CONN-V-90°



Cover SKU: AE-082/086-CVR-FRS-2M

## **STEPS OF INSTALLATION:**