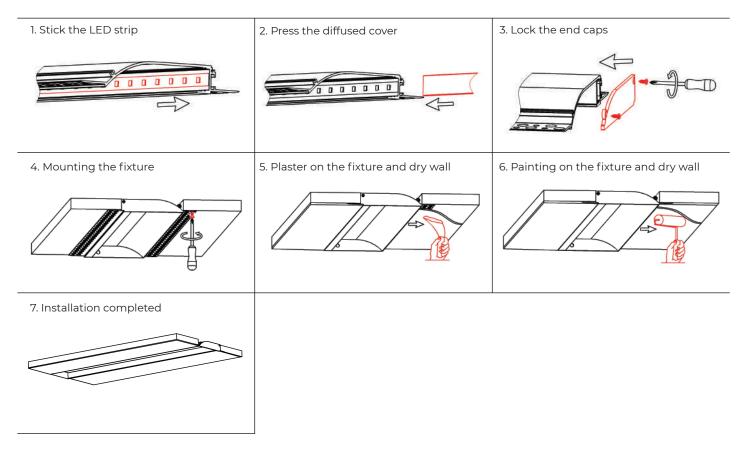

ting  |
| Cover               | Diffused polycarbonate (PC) |
| Length              | 6.56 feet                   |
| Weight              | 1.70 lbs                    |
| Max LED Strip Width | 0.47 inches                 |
| Max Power Capacity  | 25W                         |
| Beam Angle          | 100°                        |
| Installation        | Recessed                    |
|                     |                             |

### **DIMENSIONS:**







#### ACCESSORIES (SOLD SEPARATELY):



End Cap With Hole(Aluminum)



End Cap Without Hole(Aluminum)

End Caps SKU: AE-086-CAP



180° Connector(Metal) SKU: AE-CONN-180°



90° Connector(Metal) SKU: AE-CONN-90°



90° Vertical Connector (Metal) SKU: AE-CONN-V-90°



Cover SKU: AE-082/086-CVR-FRS-2M

## **STEPS OF INSTALLATION:**