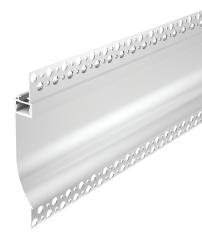

#### **DESCRIPTION:**

The Tall Step Recessed Aluminum Channel is a premium solution for modern LED lighting installations. Crafted from high-quality 6065-T5 aluminum with a matte white powder-coated finish, this channel offers durability and a sleek appearance. Its diffused polycarbonate cover ensures even light distribution, creating a soft, ambient glow.

#### **FEATURES:**

- High-Quality Material: Made from 6065-T5 aluminum for strength and durability.
- Elegant Finish: Matte white powder coating for a sleek, modern look.
- Diffused Light: Polycarbonate cover provides even light distribution and reduces glare.
- Wide Beam Angle: 100-degree beam angle for broad light coverage.
- Recessed Installation: Designed for seamless integration into various architectural spaces.