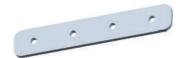

#### ACCESSORIES (SOLD SEPARATELY):

End Cap With Hole(Aluminum)

End Cap Without Hole(Aluminum)

End Caps SKU: AE-086-CAP

180° Connector(Metal) SKU: AE-CONN-180°

90° Connector(Metal) SKU: AE-CONN-90°

90° Vertical Connector (Metal) SKU: AE-CONN-V-90°