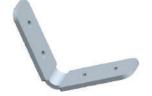

#### ACCESSORIES (SOLD SEPARATELY):

End Cap With Hole(Aluminum)

End Cap Without Hole(Aluminum)

End Caps SKU: AE-086-CAP

180° Connector(Metal) SKU: AE-CONN-180°

90° Connector(Metal) SKU: AE-CONN-90°

90° Vertical Connector (Metal) SKU: AE-CONN-V-90°