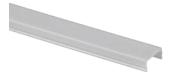

# TALL STEP RECESSED ALUMINUM CHANNEL

#### **DESCRIPTION:**

The Tall Step Recessed Aluminum Channel is a premium solution for modern LED lighting installations. Crafted from high-quality 6065-T5 aluminum with a matte white powder-coated finish, this channel offers durability and a sleek appearance. Its diffused polycarbonate cover ensures even light distribution, creating a soft, ambient glow.

### **TECHNICAL SPECIFICATIONS:**

| Material            | 6065-T5 aluminum            |
|---------------------|-----------------------------|
| Finish              | Matte white powder coating  |
| Cover               | Diffused polycarbonate (PC) |
| Length              | 6.56 feet                   |
| Weight              | 1.70 lbs                    |
| Max LED Strip Width | 0.47 inches                 |
| Max Power Capacity  | 25W                         |
| Beam Angle          | 100°                        |
| Installation        | Recessed                    |
|                     |                             |