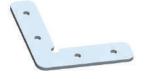

#### ACCESSORIES (SOLD SEPARATELY):

End Cap With Hole(Aluminum)

End Cap Without Hole(Aluminum)

End Caps SKU: AE-086-CAP

180° Connector(Metal) SKU: AE-CONN-180°

90° Connector(Metal) SKU: AE-CONN-90°

90° Vertical Connector (Metal) SKU: AE-CONN-V-90°