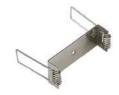

#### **ACCESSORIES:**

Plastic End Caps SKU: AE-055-CAP

Extra Wide Recessed Channel Bracket SKU: AE-055-MNT

Extra Wide Recessed Channel Cover SKU: AE-055-CVR-CLR-2M SKU: AE-055-CVR-FRS-2M