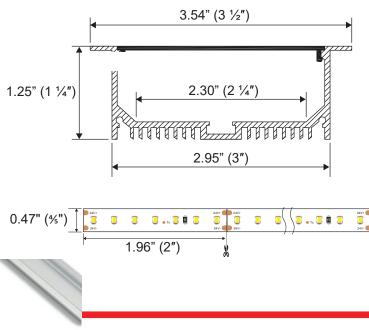

#### **DIMENSIONS:**

#### **TECHNICAL SPECIFICATIONS:**

| Material            | AL6063 Aluminum + PC |
|---------------------|----------------------|
| Finish              | Anodized             |
| Max LED Strip Width | 2.28in.              |
| Length              | 13.1ft.              |