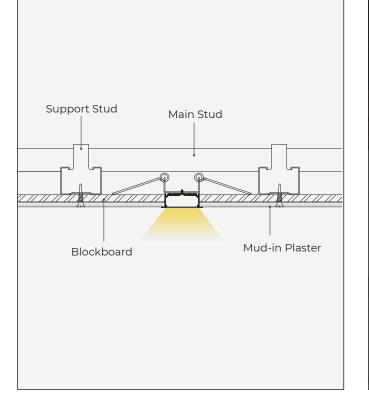

ing clips.
- Screwless end cap design allows for straightforward setup.



### **APPLICATIONS:**

- Under Cabinet Light
- Cove Light
- Ceiling Light
- Hotel Light
- Conference Room Light
- Supermarket Light
- Exhibition Halls Light

#### **TECHNICAL SPECIFICATIONS:**

| Material            | AL6063 Aluminum + PC |
|---------------------|----------------------|
| Finish              | Anodized             |
| Max LED Strip Width | 2.28in.              |
| Length              | 13.1ft.              |

#### **DIMENSIONS:**







## SKU: AE-055-WIDE FLANGE-2M

#### **ACCESSORIES:**



Plastic End Caps SKU: AE-055-CAP



Extra Wide Recessed Channel Bracket SKU: AE-055-MNT



Extra Wide Recessed Channel Cover SKU: AE-055-CVR-CLR-2M SKU: AE-055-CVR-FRS-2M

#### STRUCTURE IMAGE

## EFFECT IMAGE