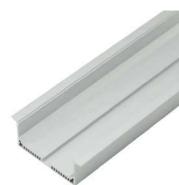

strips.

#### **FEATURES:**

- Sharp industrial design with clean lines.
- High-quality PC diffuser ensures uniform and soft light distribution.
- Constructed from AL6063 aluminum profile known for superior heat dissipation.
- Simplified recessed installation process using clips.
- Screwless end cap design allows for straightforward setup.



### **APPLICATIONS:**

- Under Cabinet Light
- Cove Light
- Ceiling Light
- Hotel Light
- Conference Room Light
- Supermarket Light
- Exhibition Halls Light

#### **TECHNICAL SPECIFICATIONS:**

| Material            | AL6063 Aluminum + PC |
|---------------------|----------------------|
| Finish              | Anodized             |
| Max LED Strip Width | 2.28in.              |
| Length              | 13.1ft.              |

#### **DIMENSIONS:**







## SKU: AE-055-WIDE FLANGE-2M

#### **ACCESSORIES:**



Plastic End Caps SKU: AE-055-CAP



Extra Wide Recessed Channel Bracket SKU: AE-055-MNT



Extra Wide Recessed Channel Cover SKU: AE-055-CVR-CLR-2M SKU: AE-055-CVR-FRS-2M

#### STRUCTURE IMAGE

## EFFECT IMAGE