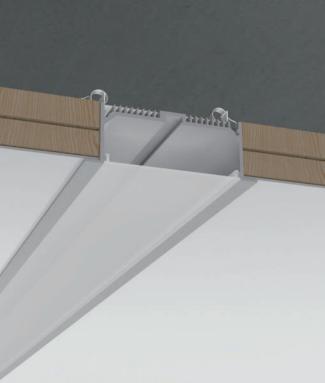

g clips.
- Screwless end cap design allows for straightforward setup.



### **APPLICATIONS:**

- Under Cabinet Light
- Cove Light
- Ceiling Light
- Hotel Light
- Conference Room Light
- Supermarket Light
- Exhibition Halls Light

#### **TECHNICAL SPECIFICATIONS:**

| Material            | AL6063 Aluminum + PC |
|---------------------|----------------------|
| Finish              | Anodized             |
| Max LED Strip Width | 2.28in.              |
| Length              | 13.1ft.              |

#### **DIMENSIONS:**







## SKU: AE-055-WIDE FLANGE-2M

#### **ACCESSORIES:**



Plastic End Caps SKU: AE-055-CAP



Extra Wide Recessed Channel Bracket SKU: AE-055-MNT



Extra Wide Recessed Channel Cover SKU: AE-055-CVR-CLR-2M SKU: AE-055-CVR-FRS-2M

#### STRUCTURE IMAGE

## EFFECT IMAGE