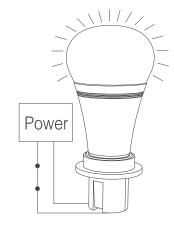

# **Linking Instructions**

1 Switch off power to the device, after 10 seconds switch power back on.

The light will flash Red light if it is not linked, Green if it is linked to any device

- As soon as the light has power, and while it is flashing, quickly press any "Zone ON" button 3 times within 3 seconds. This assigns that device to the chosen Zone. Multiple devices can be controlled in the same zone
- 4 When the light flashes Green light 3 times you have successfully linked the device to the remote.

If the light did not blink 3 times , the linking attempt failed. Please switch off the light again, and follow the above steps again.