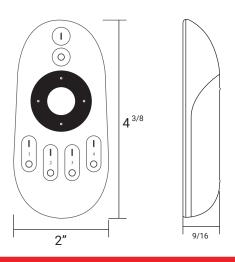

es.

#### **Features:**

- Uses RF 2.4GHz wireless communication with compatible devices
- Compatible with ORA LED CCT Bulb
- Compatible with ORA SMART GATEWAY for smartphone control
- Wireless range of up to 98.4 ft without obstruction
- Synchronized control and pairing with multiple devices
- Uses high-precision touching controls
- Control RGB color selection with Color Wheel
- · Control brightness with Smooth Dimming Control
- Choose between 10 Dynamic Mode options
- Control Speed for Dynamic Mode options
- Low power consumption, requires 2 AAA batteries (sold separately)



## **Applications:**

- Home lighting control
- Commercial lighting control
- Event lighting control
- Photography and videography lighting control
- Allows for easy customization of lighting

#### **Dimensions:**







### **Technical Specifications:**

| Model No.                 | MILI-REM-CB   |
|---------------------------|---------------|
| Voltage                   | 3V(AAA *2PCS) |
| Transmission Frequency    | 2.4GHz        |
| Modulation Method         | GFSK          |
| Transmitting Power        | 6dBm          |
| Standby Power Consumption | 20uA          |
| Control Distance          | 98.4 ft MAX   |

## **Products Key Diagram:**

- To control all zones at the same time, first press 'Master ON'.
- To do this with individual zones, first press 'Zone ON' Second, set the adjustment for color temperature or brightness.
- To turn on the night light mode of a single (dual white) light, press and hold the 'Zone OFF' from one of the 4 Zones.
- To turn on all the lights in night light mode, pr