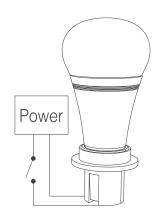

# **Unlinking Instructions**

Switch off power to the device, after 10 seconds switch power back on

As soon as the light has power, and while it is flashing, quickly press the "Zone ON" button 5 times within 3 seconds. Un-linking must be done with the same Zone as linked to.

When the light flashes 10 times, you have successfully un-linked it from this remote.

If the light did not blink quickly, the unlink failed, Please switch off the light again, and follow the above steps to unlink again.