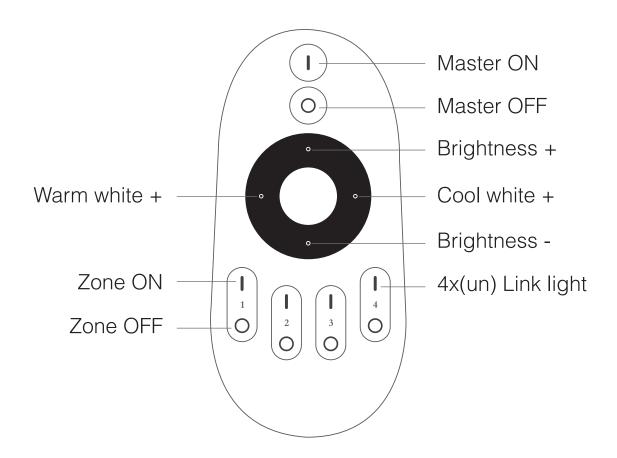

## **Products Key Diagram:**

- To control all zones at the same time, first press 'Master ON'.
- To do this with individual zones, first press 'Zone ON' Second, set the adjustment for color temperature or brightness.
- To turn on the night light mode of a single (dual white) light, press and hold the 'Zone OFF' from one of the 4 Zones.
- To turn on all the lights in night light mode, press and hold 'Master OFF'