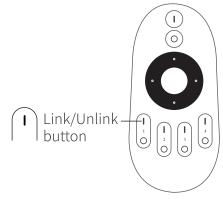

## **Products Key Diagram:**

- To control all zones at the same time, first press 'Master ON'.
- To do this with individual zones, first press 'Zone ON' Second, set the adjustment for color temperature or brightness.
- To turn on the night light mode of a single (dual white) light, press and hold the 'Zone OFF' from one of the 4 Zones.
- To turn on all the lights in night light mode, press and hold 'Master OFF'

## **Linking & Unlinking:**

# **Linking Instructions**

1 Switch off power to the device, after 10 seconds switch power back on.

The light will flash Red light if it is not linked, Green if it is linked to any device

- As soon as the light has power, and while it is flashing, quickly press any "Zone ON" button 3 times within 3 seconds. This assigns that device to the chosen Zone. Multiple devices can be controlled in the same zone
- 4 When the light flashes Green light 3 times you have successfully linked the device to the remote.

# **Unlinking Instructions**

Switch off power to the device, after 10 seconds switch power back on

As soon as the light has power, and while it is flashing, quickly press the "Zone ON" button 5 times within 3 seconds. Un-linking must be done with the same Zone as linked to.