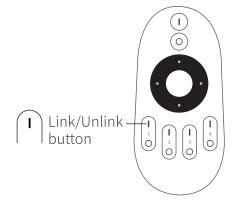

## **Products Key Diagram:**

- To control all zones at the same time, first press 'Master ON'.
- To do this with individual zones, first press 'Zone ON' Second, set the adjustment for color temperature or brightness.
- To turn on the night light mode of a single (dual white) light, press and hold the 'Zone OFF' from one of the 4 Zones.
- To turn on all the lights in night light mode, press and hold 'Master OFF'