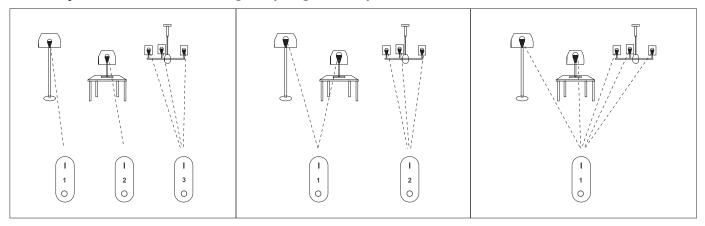

### **Grouping of Several Lights:**

You can add an endless number of lights to a zone on the remote by linking the lights to different zones. This way you are completely flexible in creating different group combinations.

Below you can see some grouping examples.

#### Remark:

- 1. The user can program freely as needed. One remote can control countless lights or controllers, but one light or controller can only be controlled by four remotes ( Max ).
- 2. Please check the battery installation and controller (totally discharge the power), when you program after switching off and switching on.