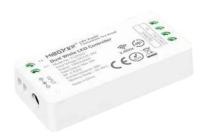

### **Compatible Devices:**

ORA CCT Strip Light Smart Controller – G3 MILI-CONT-G3-CCT-STP

ORA SMART GATEWAY Smartphone Control MILI-WIFI-BRIDGE-G2