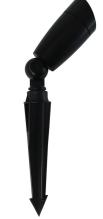

#### **FEATURES:**

- Material: Die-cast aluminum light engine
- LED Type: Integrated COB (Chip-on-Board)
- · Finish: Powder-coated black
- · Mounting: Ground stake included
- Adjustability: 90° head rotation (up/down)