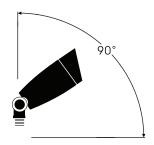

# **ROTATABLE LIGHT ANGLE:**

#### **FEATURES:**

- Material: Die-cast aluminum light engine
- LED Type: Integrated COB (Chip-on-Board)
- · Finish: Powder-coated black
- · Mounting: Ground stake included
- Adjustability: 90° head rotation (up/down)