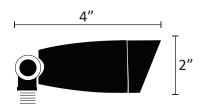

uminum construction, adjustable 90° head, and robust design make it ideal for landscape enhancement.

#### **FEATURES:**

- Material: Die-cast aluminum light engine
- LED Type: Integrated COB (Chip-on-Board)
- · Finish: Powder-coated black
- · Mounting: Ground stake included
- Adjustability: 90° head rotation (up/down)







#### **APPLICATIONS:**

- Landscape Lighting
- Tree Lighting
- Garden Lighting
- Spot Light

#### **TECHNICAL SPECIFICATIONS:**

| Voltage           | 12V DC       |  |
|-------------------|--------------|--|
| Wattage           | 6W           |  |
| Color Temperature | 3000K, 6000K |  |
| Lumens 490LM      |              |  |
| CRI >85           |              |  |
| IP Rating IP65    |              |  |
| Warranty          | 3 Years      |  |

#### **DIMENSIONS:**







# **ROTATABLE LIGHT ANGLE:**



### **ORDERING GUIDE:**

| SKU: UP-6W-WW-G2 |         |                          |      |
|------------------|---------|--------------------------|------|
| Item             | Wattage | Color Temperature        | Туре |
| UP (UP Light)    | 6W      | 3000K (WW)<br>6000K (CW) | G2   |