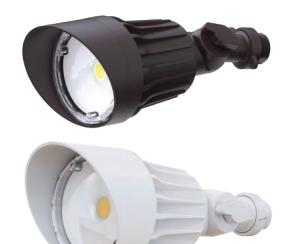

# SINGLE HEAD SECURITY LIGHT

#### **DESCRIPTION:**

Single Head Security Light is a 10W outdoor light. It is available in 3000K and 5700K color temperature with 900 – 1000 lumens. Rated at >0.9 power factor this security light can replace 60W CLF. Features with aluminum alloy housing and optical grade lampshade for efficient heat dissipation, corrosion resistance and excellent light diffusion. Waterproof and dustproof housing makes it ideal for various outdoor settings.