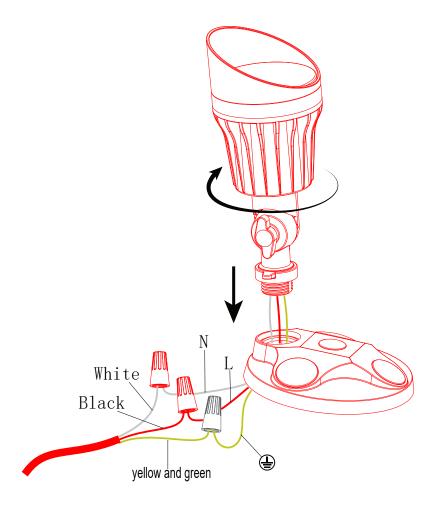

# **INSTALLATION:**

3

Connect the black wire to the corresponding black wire, the white wire to the corresponding white wire, and the yellow-green wire to the corresponding yellow-green wire. Secure the replacement safety lamp holder by screwing it in clockwise until it is firmly installed in the base.