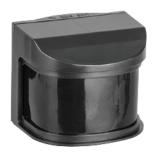

#### **DESCRIPTION:**

Single Head Security Light is a 10W outdoor light. It is available in 3000K and 5700K color temperature with 900 – 1000 lumens. Rated at >0.9 power factor this security light can replace 60W CLF. Features with aluminum alloy housing and optical grade lampshade for efficient heat dissipation, corrosion resistance and excellent light diffusion. Waterproof and dustproof housing makes it ideal for various outdoor settings.

#### **FEATURES:**

- Easy to install
- Energy-efficient, long-lasting high-brightness LED
- Durable optical grade lampshade; resistant to aging and damage
- High thermal conductivity aluminum alloy for effective heat dissipation; corrosion-resistant
- Strict waterproof and dustproof standards in line with international standards
- Weather-resistant design maintains lighting quality