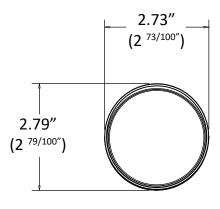

his security light can replace 60W CLF. Features with aluminum alloy housing and optical grade lampshade for efficient heat dissipation, corrosion resistance and excellent light diffusion. Waterproof and dustproof housing makes it ideal for various outdoor settings.

#### **FEATURES:**

- Easy to install
- Energy-efficient, long-lasting high-brightness LED
- Durable optical grade lampshade; resistant to aging and damage
- High thermal conductivity aluminum alloy for effective heat dissipation; corrosion-resistant
- Strict waterproof and dustproof standards in line with international standards
- Weather-resistant design maintains lighting quality







## **APPLICATIONS:**

- Indoor and outdoor lighting,
- Stair light
- Pathways light
- Landscape Lighting
- Courtyards

## **DIMENSIONS:**









# **TECHNICAL SPECIFICATIONS:**

| Wattage             | 10W         |
|---------------------|-------------|
| Working frequency   | 50/60Hz     |
| Power factor        | >0.9        |
| Rated voltage       | AC100-277V  |
| Equiv. Power of CLF | 60W         |
| Color Temperature   | 3000K/5700K |
| Lumen               | 900-1000LM  |
| Light efficiency    | 90-100 LM/W |
| CRI                 | >80         |
| Beam angle          | 100°        |
| Dimmable            | Yes         |
| Lifespan            | 30000 Hours |
| Certification       | ETL,FCC     |

# **ACCESSORIES:**

## **Security Occupancy Sensor**

- SKU: SEC-OCS-BNZ/WHT
- Color: Bronze and White
- Dection range: 150°-180°
- Vertical detection range: 90°
- Time setting: 5s to 5min.s
- Installation height: 3.3 to 13.1