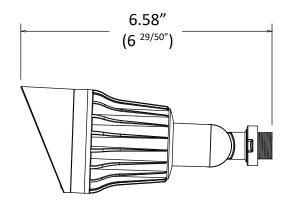

s security light can replace 60W CLF. Features with aluminum alloy housing and optical grade lampshade for efficient heat dissipation, corrosion resistance and excellent light diffusion. Waterproof and dustproof housing makes it ideal for various outdoor settings.

#### **FEATURES:**

- Easy to install
- Energy-efficient, long-lasting high-brightness LED
- Durable optical grade lampshade; resistant to aging and damage
- High thermal conductivity aluminum alloy for effective heat dissipation; corrosion-resistant
- Strict waterproof and dustproof standards in line with international standards
- Weather-resistant design maintains lighting quality







## **APPLICATIONS:**

- Indoor and outdoor lighting,
- Stair light
- Pathways light
- Landscape Lighting
- Courtyards

## **DIMENSIONS:**









# **TECHNICAL SPECIFICATIONS:**

| Wattage             | 10W         |
|---------------------|-------------|
| Working frequency   | 50/60Hz     |
| Power factor        | >0.9        |
| Rated voltage       | AC100-277V  |
| Equiv. Power of CLF | 60W         |
| Color Temperature   | 3000K/5700K |
| Lumen               | 900-1000LM  |
| Light efficiency    | 90-100 LM/W |
| CRI                 | >80         |
| Beam angle          | 100°        |
| Dimmable            | Yes         |
| Lifespan            | 30000 Hours |
| Certification       | ETL,FCC     |

# **ACCESSORIES:**

## **Security Occupancy Sensor**

- SKU: SEC-OCS-BNZ/WHT
- Color: Bronze and White
- Dection range: 150°-180°
- Vertical detection range: 90°
- Time setting: 5s to 5min.s
- Installation height: 3.3 to 13.1 ft