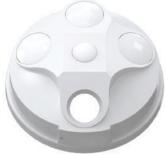

## **Security Occupancy Sensor**

- SKU: SEC-OCS-BNZ/WHT
- Color: Bronze and White
- Dection range: 150°-180°
- Vertical detection range: 90°
- Time setting: 5s to 5min.s
- Installation height: 3.3 to 13.1 ft standard
- Height: 8.2 ft.

#### **Security Plate**

- SKU: SEC-MNT-BNZ/WHT
- Color: Bronze and White