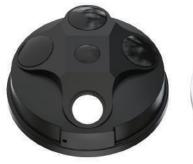

## **Security Occupancy Sensor**

- SKU: SEC-OCS-BNZ/WHT
- Color: Bronze and White
- Dection range: 150°-180°
- Vertical detection range: 90°
- Time setting: 5s to 5min.s
- Installation height: 3.3 to 13.1 ft standard
- Height: 8.2 ft.

#### **Security Plate**

- SKU: SEC-MNT-BNZ/WHT
- Color: Bronze and White