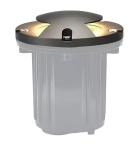

#### **DESCRIPTION:**

2 Directional Turret Top is part of our In-Ground Well Light. This top is made from durable solid brass. It offers two-direction illumination for indirect lighting. The included sealing ring ensures watertight protection.

# **FEATURES:**

- SKU: NUR-LTIG-TOP-2204B-TURRET20
- LED-ready.
- · Two light passage windows.