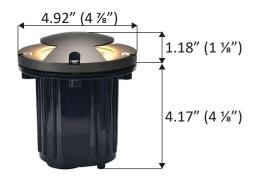

# MR16 2 DIRECTIONAL TURRET TOP FOR INGROUND WELL LIGHT

#### **DESCRIPTION:**

2 Directional Turret Top is part of our In-Ground Well Light. This top is made from durable solid brass. It offers two-direction illumination for indirect lighting. The included sealing ring ensures watertight protection.



# **FEATURES:**

- SKU: NUR-LTIG-TOP-2204B-TURRET20
- LED-ready.
- · Two light passage windows.



# **APPLICATIONS:**

- · Residential Driveway Lighting
- Deck Lighting
- Garden Lighting
- · Patio Lighting

# **TECHNICAL SPECIFICATIONS:**

| Material  | Solid brass and PVC |
|-----------|---------------------|
| Finish    | Antique Bronze      |
| Lens      | Clear Lens          |
| IP Rating | IP65                |
| Warranty  | 5 Years             |

# **DIMENSIONS:**





# **IN-GROUND WELL LIGHT TOPS:**

- SKU: NUR-LTIG-TOP-2204C-TURRET30
- Three-Direction Turret MR16 Well Lights These well lights utilize precision brass tops to distribute light in three distinct directions. It's essential to note that the tops and canisters are sold separately for customization.



- SKU: NUR-LTIG-TOP-2203B-COWL
- Cowl MR16 Well Lights Featuring precision brass tops that offer controlled light direction, these well lights are perfect for precise illumination. Please remember that both tops and canisters are individual components for tailored lighting solutions.



- SKU: NUR-LTIG-TOP-2203A-SCOOP
- Scoop MR16 Well Lights These lights employ directional brass tops for focused and controlled light projection. You have the option to purchase tops and canisters separately