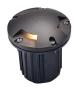

#### **DESCRIPTION:**

2 Directional Turret Top is part of our In-Ground Well Light. This top is made from durable solid brass. It offers two-direction illumination for indirect lighting. The included sealing ring ensures watertight protection.

# **FEATURES:**

- SKU: NUR-LTIG-TOP-2204B-TURRET20
- LED-ready.
- · Two light passage windows.