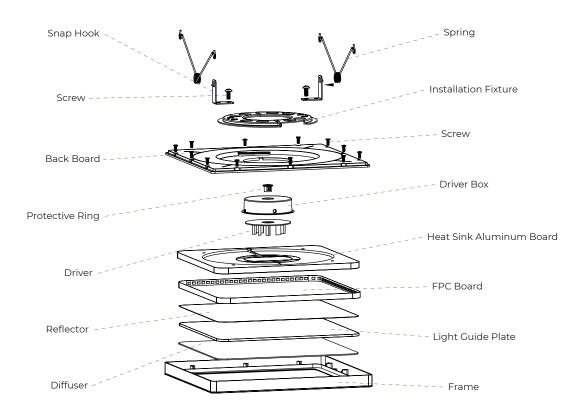

ECHNICAL SPECIFICATIONS:**

| Input Voltage         | 120V AC                         |
|-----------------------|---------------------------------|
| Wattage               | 24W                             |
| Color Temperature     | CCT Tunable (3000K/4000K/6000K) |
| Size                  | 12 inch                         |
| Lumen Output          | 1680lm                          |
| Lumen Efficacy        | 70LM/W                          |
| CRI                   | ≥ 80                            |
| Beam Angle            | 120°                            |
| Operating Temperature | -4°F - 104°F                    |
| IP Rating             | IP20                            |
| Warranty              | 5 Years                         |

#### **DIMENSIONS:**





#### **EXPLODED VIEW:**



## **LIGHT DISTRIBUTION:**





#### AVERAGE AND CENTRE E FIGURE:



Note: The Curves indicate the illuminated area and the average illumination when the luminaire is at different distance.

#### SURFACE MOUNTING INSTALLATION:



# BLACK & CHROME TRIM FOR 12IN. SQUARE SURFACE MOUNT CEILING LED LIGHT

#### **DESCRIPTION:**

Enhance your 12" Square Surface Mount Ceiling LED Light with our custom black and chrome trim. Crafted from durable SPCC aluminum plate (0.01in. thickness), this trim adds a polished finish to your lighting installation. It meets M-level tolerances and is ROHS compliant.



Color: Black SKU:NUR-SLSM-S-TRIM-12"-B



Color: Chrome SKU:NUR-SLSM-S-TRIM-12"-C