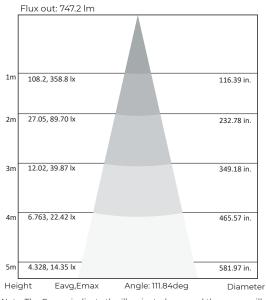

#### AVERAGE AND CENTRE E FIGURE:

Note: The Curves indicate the illuminated area and the average illumination when the luminaire is at different distance.