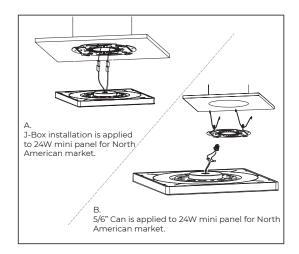

| CCT Tunable (3000K/4000K/6000K) |
| Size                  | 12 inch                         |
| Lumen Output          | 1680lm                          |
| Lumen Efficacy        | 70LM/W                          |
| CRI                   | ≥ 80                            |
| Beam Angle            | 120°                            |
| Operating Temperature | -4°F - 104°F                    |
| IP Rating             | IP20                            |
| Warranty              | 5 Years                         |

#### **DIMENSIONS:**





#### **EXPLODED VIEW:**



## **LIGHT DISTRIBUTION:**





#### AVERAGE AND CENTRE E FIGURE:



Note: The Curves indicate the illuminated area and the average illumination when the luminaire is at different distance.

#### SURFACE MOUNTING INSTALLATION:



# BLACK & CHROME TRIM FOR 12IN. SQUARE SURFACE MOUNT CEILING LED LIGHT

#### **DESCRIPTION:**

Enhance your 12" Square Surface Mount Ceiling LED Light with our custom black and chrome trim. Crafted from durable SPCC aluminum plate (0.01in. thickness), this trim adds a polished finish to your lighting installation. It meets M-level tolerances and is ROHS compliant.



Color: Black SKU:NUR-SLSM-S-TRIM-12"-B



Color: Chrome SKU:NUR-SLSM-S-TRIM-12"-C