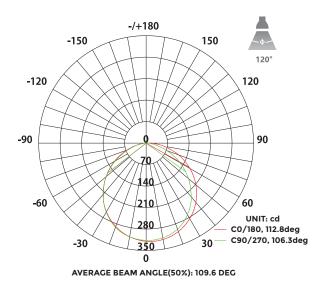

Input Voltage         | 120V AC                         |
|-----------------------|---------------------------------|
| Wattage               | 24W                             |
| Color Temperature     | CCT Tunable (3000K/4000K/6000K) |
| Size                  | 12 inch                         |
| Lumen Output          | 1680lm                          |
| Lumen Efficacy        | 70LM/W                          |
| CRI                   | ≥ 80                            |
| Beam Angle            | 120°                            |
| Operating Temperature | -4°F - 104°F                    |
| IP Rating             | IP20                            |
| Warranty              | 5 Years                         |

#### **DIMENSIONS:**





#### **EXPLODED VIEW:**



## **LIGHT DISTRIBUTION:**





#### AVERAGE AND CENTRE E FIGURE:



Note: The Curves indicate the illuminated area and the average illumination when the luminaire is at different distance.

#### SURFACE MOUNTING INSTALLATION:



# BLACK & CHROME TRIM FOR 12IN. SQUARE SURFACE MOUNT CEILING LED LIGHT

#### **DESCRIPTION:**

Enhance your 12" Square Surface Mount Ceiling LED Light with our custom black and chrome trim. Crafted from durable SPCC aluminum plate (0.01in. thickness), this trim adds a polished finish to your lighting installation. It meets M-level tolerances and is ROHS compliant.



Color: Black SKU:NUR-SLSM-S-TRIM-12"-B



Color: Chrome SKU:NUR-SLSM-S-TRIM-12"-C