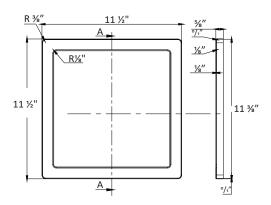

g
- Office Lighting

#### **TECHNICAL SPECIFICATIONS:**

| Input Voltage         | 120V AC                         |
|-----------------------|---------------------------------|
| Wattage               | 24W                             |
| Color Temperature     | CCT Tunable (3000K/4000K/6000K) |
| Size                  | 12 inch                         |
| Lumen Output          | 1680lm                          |
| Lumen Efficacy        | 70LM/W                          |
| CRI                   | ≥ 80                            |
| Beam Angle            | 120°                            |
| Operating Temperature | -4°F - 104°F                    |
| IP Rating             | IP20                            |
| Warranty              | 5 Years                         |

#### **DIMENSIONS:**





#### **EXPLODED VIEW:**



## **LIGHT DISTRIBUTION:**





#### AVERAGE AND CENTRE E FIGURE:



Note: The Curves indicate the illuminated area and the average illumination when the luminaire is at different distance.

#### SURFACE MOUNTING INSTALLATION:



# BLACK & CHROME TRIM FOR 12IN. SQUARE SURFACE MOUNT CEILING LED LIGHT

#### **DESCRIPTION:**

Enhance your 12" Square Surface Mount Ceiling LED Light with our custom black and chrome trim. Crafted from durable SPCC aluminum plate (0.01in. thickness), this trim adds a polished finish to your lighting installation. It meets M-level tolerances and is ROHS compliant.



Color: Black SKU:NUR-SLSM-S-TRIM-12"-B



Color: Chrome SKU:NUR-SLSM-S-TRIM-12"-C